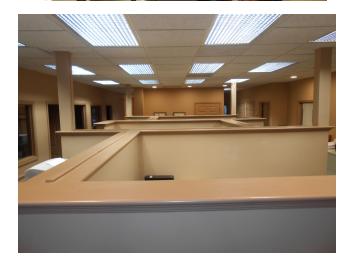

#### PROPERTY DESCRIPTION

6,189 sq.ft. of professional office space for lease in downtown Salisbury. Offers convenient location within walking distance of the court houses and all downtown amenities. Offer receptionist areas, private offices, kitchen area, conference rooms and open bullpen areas. Offers some dedicated parking spaces with 2 additional public parking lots each only 1 block away.