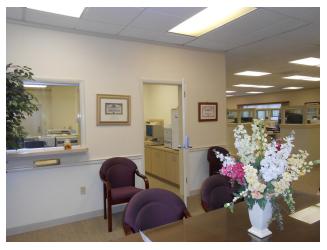

#### PROPERTY DESCRIPTION

6,189 sq.ft. of professional office space for lease in downtown Salisbury. Offers convenient location within walking distance of the court houses and all downtown amenities. Offer receptionist areas, private offices, kitchen area, conference rooms and open bullpen areas. Offers some dedicated parking spaces with 2 additional public parking lots each only 1 block away.