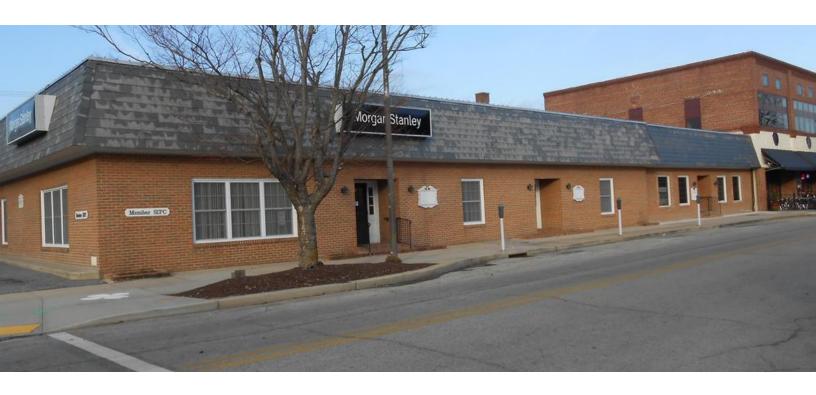

#### PROPERTY DESCRIPTION

6,189 sq.ft. of professional office space for lease in downtown Salisbury. Offers convenient location within walking distance of the court houses and all downtown amenities. Offer receptionist areas, private offices, kitchen area, conference rooms and open bullpen areas. Offers some dedicated parking spaces with 2 additional public parking lots each only 1 block away.