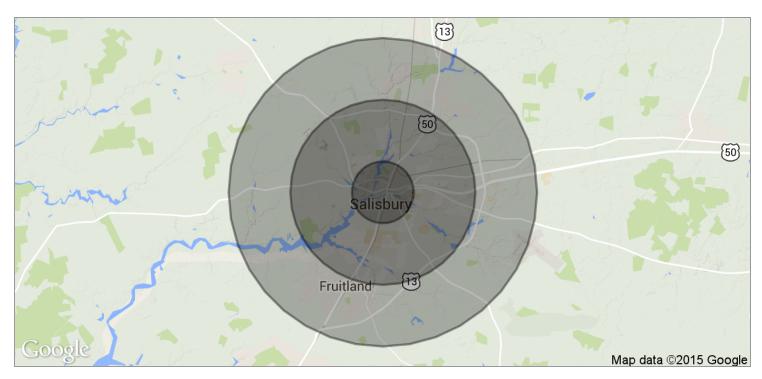

201 E. Main Street, Salisbury, MD 21801

| POPULATION                           | 1 MILE              | 3 MILES               | 5 MILES               |  |
|--------------------------------------|---------------------|-----------------------|-----------------------|--|
| TOTAL POPULATION                     | 11,654              | 48,875                | 77,350                |  |
| MEDIAN AGE                           | 30.1                | 31.4                  | 33.3                  |  |
| MEDIAN AGE (MALE)                    | 30.5                | 30.3                  | 31.8                  |  |
| MEDIAN AGE (FEMALE)                  | 30.0                | 31.9                  | 34.1                  |  |
|                                      |                     |                       |                       |  |
| HOUSEHOLDS & INCOME                  | 1 MILE              | 3 MILES               | 5 MILES               |  |
| HOUSEHOLDS & INCOME TOTAL HOUSEHOLDS | <b>1 MILE</b> 4,152 | <b>3 MILES</b> 18,216 | <b>5 MILES</b> 28,916 |  |
|                                      |                     |                       |                       |  |
| TOTAL HOUSEHOLDS                     | 4,152               | 18,216                | 28,916                |  |