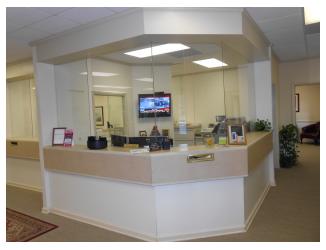

#### PROPERTY DESCRIPTION

6,189 sq.ft. of professional office space for lease in downtown Salisbury. Offers convenient location within walking distance of the court houses and all downtown amenities. Offer receptionist areas, private offices, kitchen area, conference rooms and open bullpen areas. Offers some dedicated parking spaces with 2 additional public parking lots each only 1 block away.