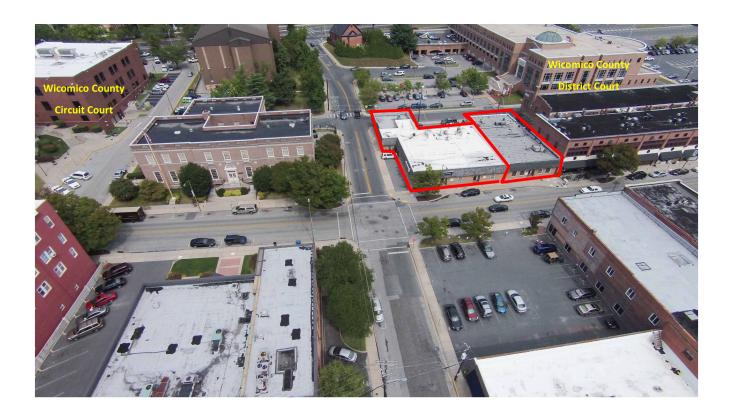

#### PROPERTY DESCRIPTION

6,189 sq.ft. of professional office space for lease in downtown Salisbury. Offers convenient location within walking distance of the court houses and all downtown amenities. Offer receptionist areas, private offices, kitchen area, conference rooms and open bullpen areas. Offers some dedicated parking spaces with 2 additional public parking lots each only 1 block away.