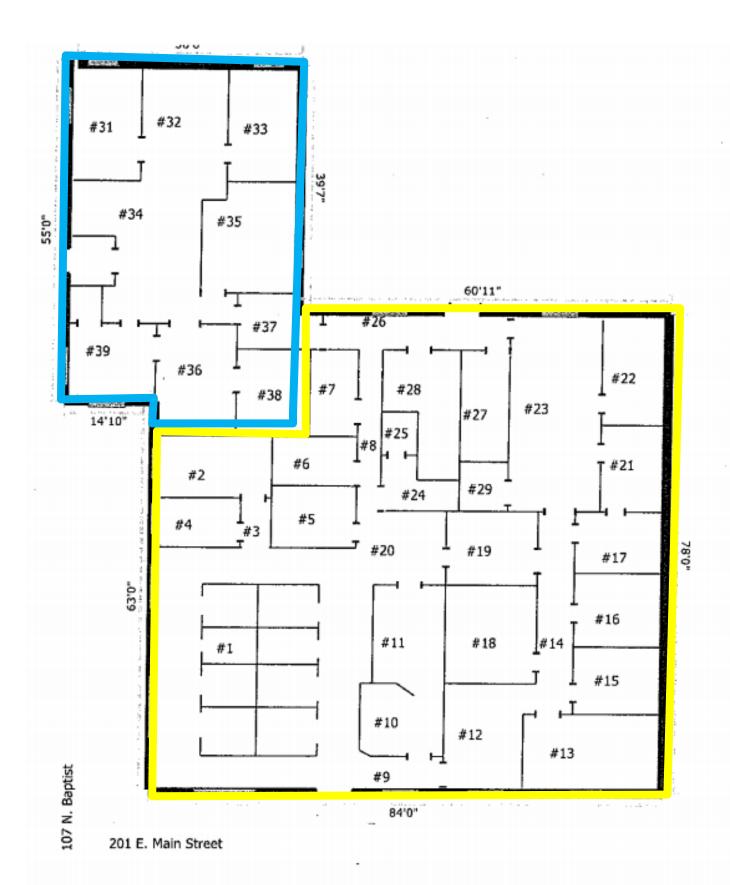

#### **LEASE OVERVIEW**

| AVAILABLE SF:   | 6,189 SF                             |
|-----------------|--------------------------------------|
| LEASE RATE:     | \$12.00 SF/Yr [NNN]                  |
| LOT SIZE:       | 0.43 Acres                           |
| BUILDING SIZE:  | 13,858 SF                            |
| BUILDING CLASS: | А                                    |
| YEAR BUILT:     | 1968                                 |
| RENOVATED:      | 2014                                 |
| ZONING:         | Central Business<br>District         |
| MARKET:         | Eastern Shore Of MD                  |
| SUB MARKET:     | Salisbury                            |
| CROSS STREETS:  | Baptist Street & East<br>Main Street |
|                 |                                      |

#### PROPERTY DESCRIPTION

6,189 sq.ft. of professional office space for lease in downtown Salisbury. Offers convenient location within walking distance of the court houses and all downtown amenities. Offer receptionist areas, private offices, kitchen area, conference rooms and open bullpen areas. Offers some dedicated parking spaces with 2 additional public parking lots each only 1 block away.