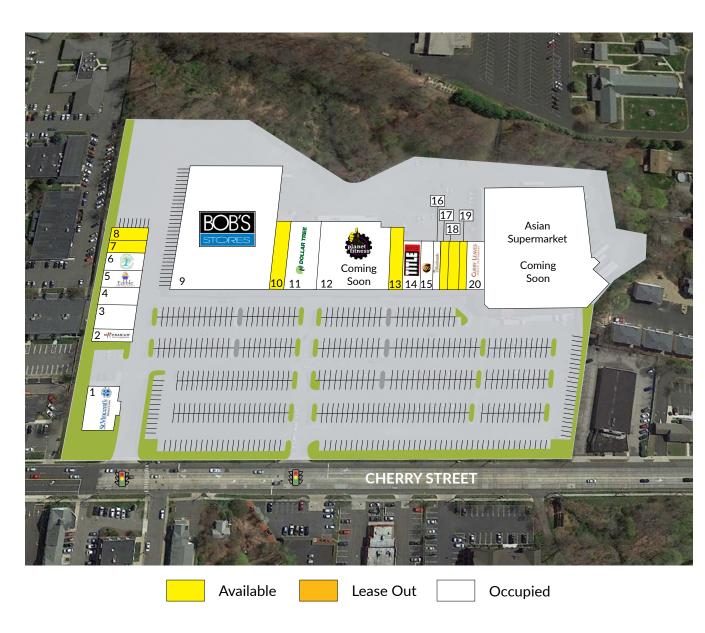

### **TENANTS / AVAILABILITY**

| #  | TENANT                                       | Sq. Ft. |
|----|----------------------------------------------|---------|
| 01 | St. Vincents Health & Wellness               | 5,000   |
| 02 | Mathnasium                                   | 2,000   |
| 03 | NY Nail                                      | 2,500   |
| 04 | Dental Office                                | 2,000   |
| 05 | Edible Arrangements                          | 1,800   |
| 06 | Kidsense                                     | 1,800   |
| 07 | Available                                    | 1,505   |
| 08 | Available<br>- Units 7 & 8 can be combined   | 3,500   |
| 09 | Bob's Store                                  | 55,000  |
| 10 | Available                                    | 5,500   |
| 11 | Dollar Tree                                  | 15,000  |
| 12 | Planet Fitness - Coming soon                 | 4,000   |
| 13 | Available                                    | 2,680   |
| 14 | Title Boxing Club                            | 2,800   |
| 15 | UPS                                          | 1,800   |
| 16 | Fredericks                                   | 1,800   |
| 17 | Available                                    | 1,748   |
| 18 | Available<br>- Units 17 & 18 can be combined | 2,890   |
| 19 | Available                                    | 978     |
| 20 | Brindavan                                    | 1,800   |
| 21 | Asian Supermarket - Coming Soon              | 58,895  |