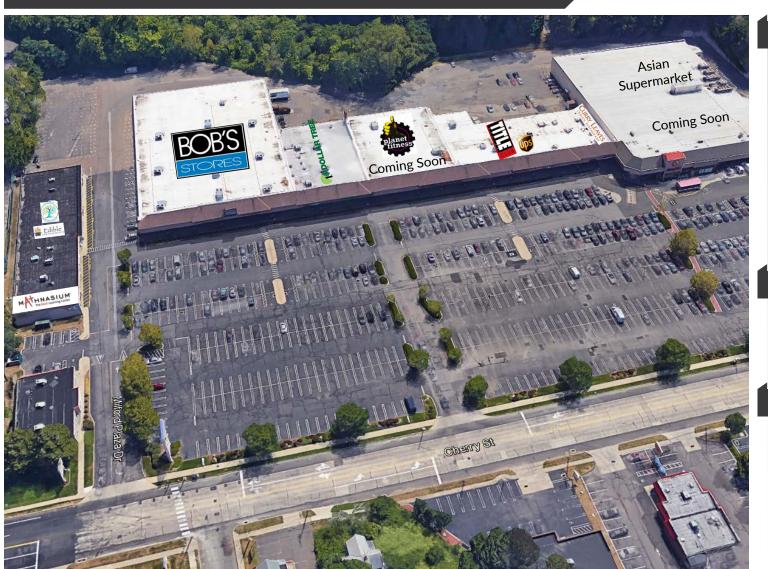

## FOR MORE INFORMATION CONTACT:

PETER H. LEVINE 203.683.1567 peter@chartweb.com

**DOLLAR TREE** 

Asian Supermarket Edible Coming Soon

#### **PROPERTY INFORMATION**

- GLA 182.128 sf
- Over 900 parking spaces
- Located within dominant retail corridor, anchored by the Connecticut Post Mall
- Milford Plaza is easily accessed by I-95 within 1/2 mile
- Excellent visibility, pylon signage, and signalized entrance
- Traffic Count: 12,000 vehicles per daynage, and signalized entrance