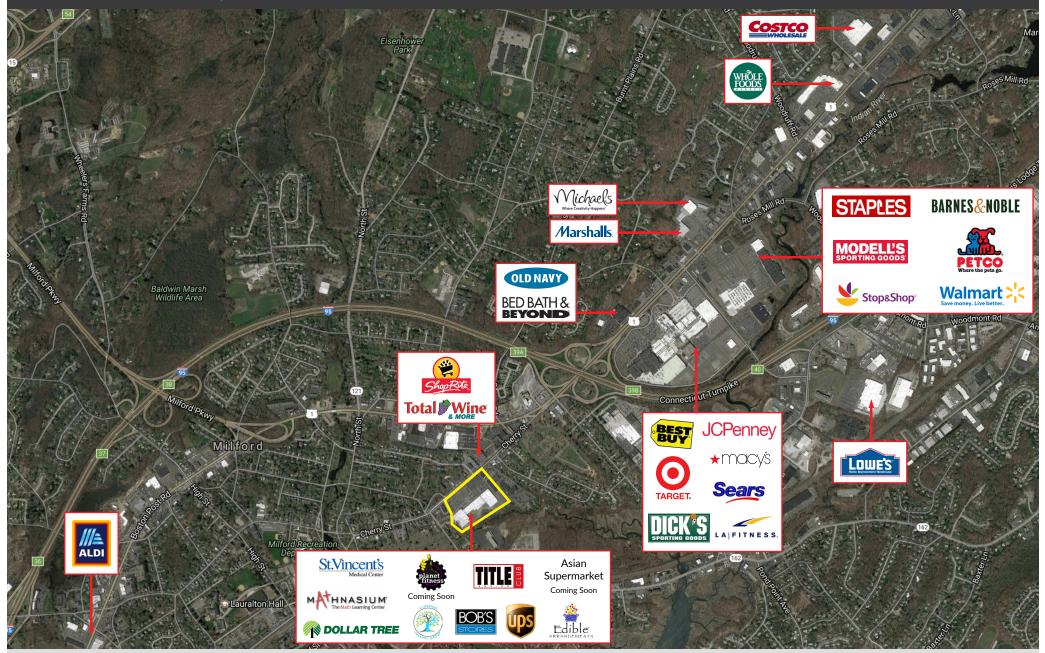

#### **PROPERTY INFORMATION**

- GLA 182.128 sf
- Over 900 parking spaces
- Located within dominant retail corridor, anchored by the Connecticut Post Mall
- Milford Plaza is easily accessed by I-95 within 1/2 mile
- Excellent visibility, pylon signage, and signalized entrance
- Traffic Count: 12,000 vehicles per daynage, and signalized entrance