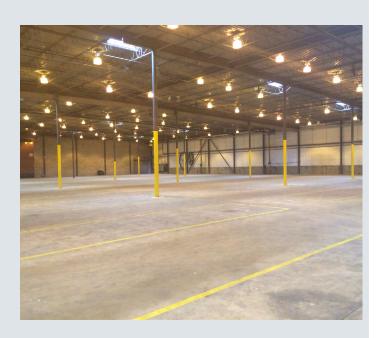

## **Property Description**

Size: 48,000± SF

Loading: Eight (8) 8'x9' loading docks with levelers

One (1) 14'x16' drive-in door (Electri-

cally operated)

Ceiling Height: 22'6"-24'5"

Office: 1,700 SF with the potential to add an

additional 4,000 SF

400 amp, three phase 480/277 Power:

HVAC: Gas heat in warehouse space

Metal halide lighting, skylights throughout, wet sprinkler system, Miscellaneous:

air rotation unit. Male and female

restrooms.

Location:

Located within booming industrial sector in Burlington County. Nearby companies include; Amazon, B&H Photo, Home Depot, NFI, BJ's, Burlington Coat Facory, and more

For more information: