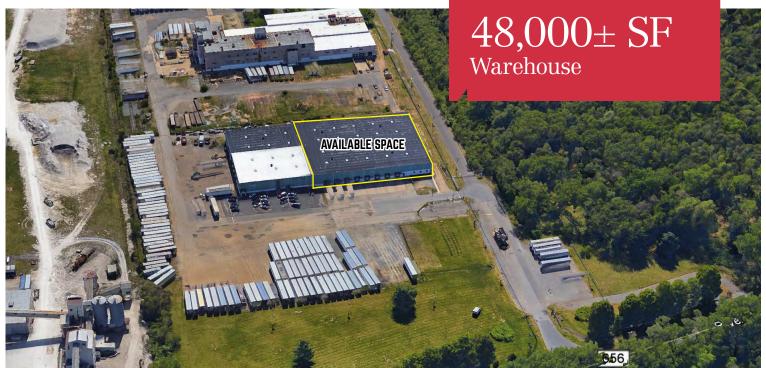

Available for Lease

## 1808 River Road

Burlington, NJ

## **Property Description**

Size: 48,000± SF

Loading: Eight (8) 8'x9' loading docks with levelers

One (1) 14'x16' drive-in door (Electri-

cally operated)

Ceiling Height: 22'6"-24'5"

Office: 1,700 SF with the potential to add an