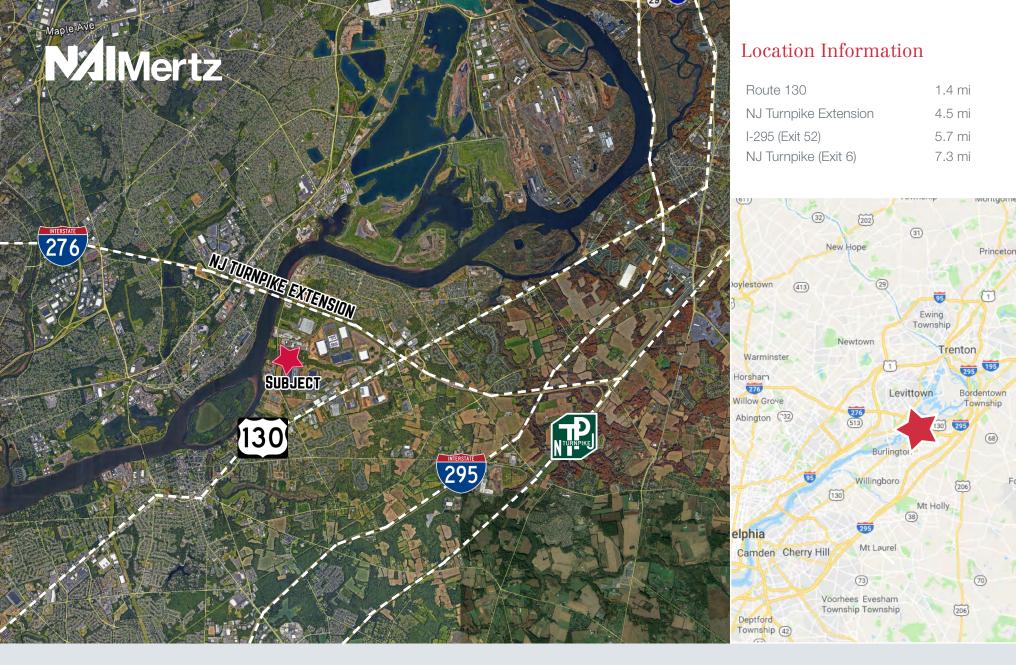

restrooms.

Location:

Located within booming industrial sector in Burlington County. Nearby companies include; Amazon, B&H Photo, Home Depot, NFI, BJ's, Burlington Coat Facory, and more

For more information: