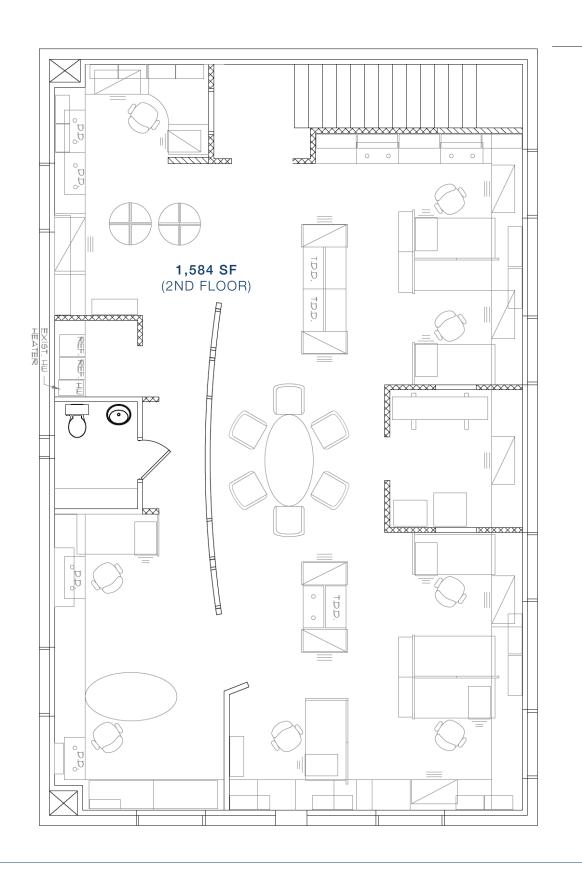

WESTPORT, CT

**USE** OFFICE SIZE 1,584 SF (ENTIRE 2ND FLOOR) RENT \$40 PSF GROSS + UTILITIES **AVAILABLE**IMMEDIATELY

**DESCRIPTION:** Riverfront office space with cathedral ceilings available for lease. Space consists of the entire second floor, open layout, large windows, and private restroom. Currently occupied by an architect. Beautiful water views of the Saugatuck River. Abundant municipal parking in Parker-Harding Plaza and on Main Street.