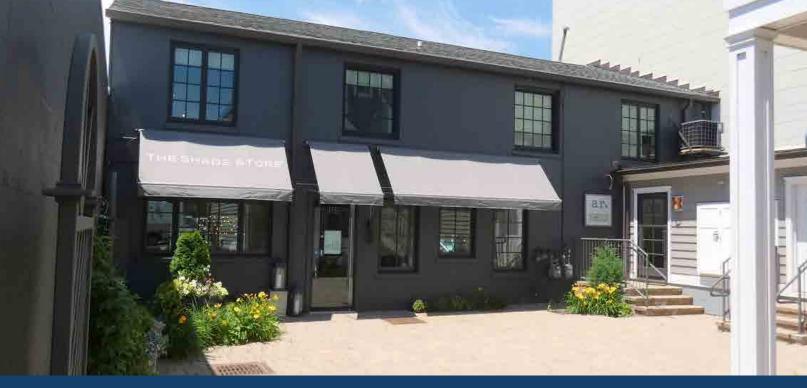

WESTPORT, CT

**USE** OFFICE SIZE 1,584 SF (ENTIRE 2ND FLOOR) RENT \$40 PSF GROSS + UTILITIES **AVAILABLE**IMMEDIATELY

**DESCRIPTION:** Riverfront office space with cathedral ceilings available for lease. Space consists of the entire second floor, open layout, large windows, and private restroom. Currently occupied by an architect. Beautiful water views of the Saugatuck River. Abundant municipal parking in Parker-Harding Plaza and on Main Street.