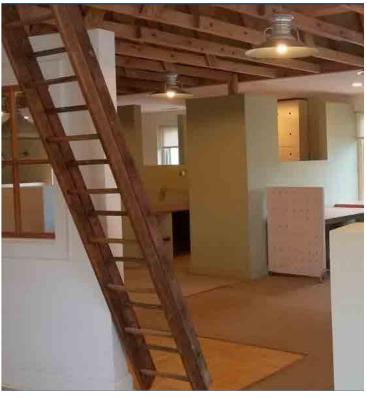

WESTPORT, CT

**USE** OFFICE SIZE 1,584 SF (ENTIRE 2ND FLOOR) RENT \$40 PSF GROSS + UTILITIES **AVAILABLE**IMMEDIATELY

**DESCRIPTION:** Riverfront office space with cathedral ceilings available for lease. Space consists of the entire second floor, open layout, large windows, and private restroom. Currently occupied by an architect. Beautiful water views of the Saugatuck River. Abundant municipal parking in Parker-Harding Plaza and on Main Street.