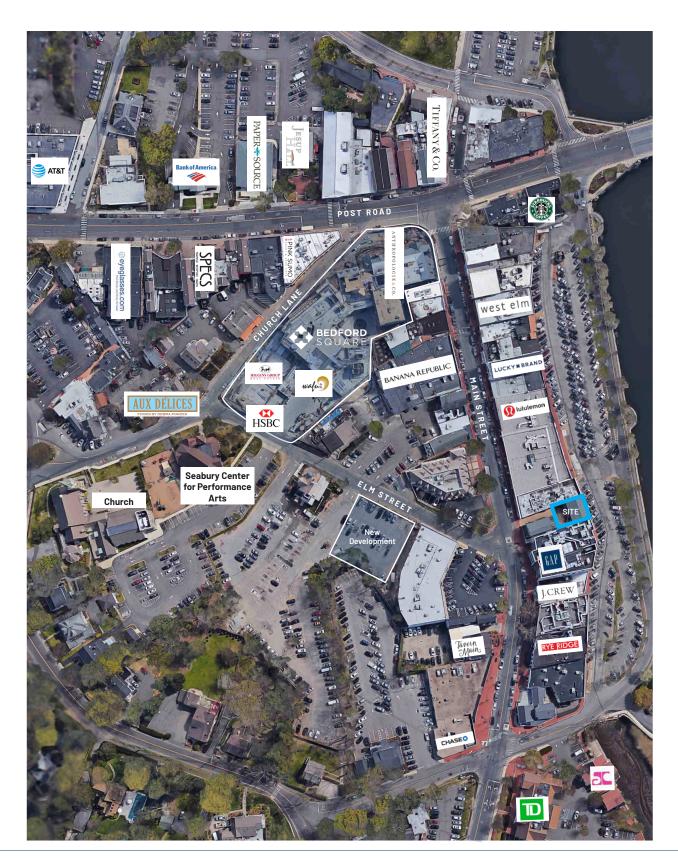

WESTPORT, CT

**USE** OFFICE SIZE 1,584 SF (ENTIRE 2ND FLOOR) RENT \$40 PSF GROSS + UTILITIES **AVAILABLE**IMMEDIATELY

**DESCRIPTION:** Riverfront office space with cathedral ceilings available for lease. Space consists of the entire second floor, open layout, large windows, and private restroom. Currently occupied by an architect. Beautiful water views of the Saugatuck River. Abundant municipal parking in Parker-Harding Plaza and on Main Street.