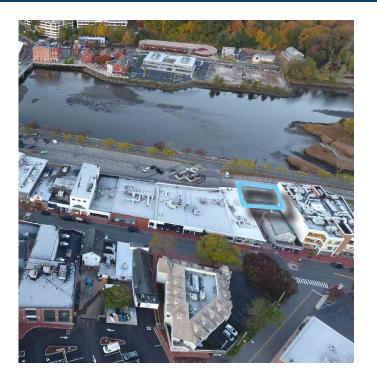

WESTPORT, CT

**USE** OFFICE SIZE 1,584 SF (ENTIRE 2ND FLOOR) RENT \$40 PSF GROSS + UTILITIES **AVAILABLE**IMMEDIATELY

**DESCRIPTION:** Riverfront office space with cathedral ceilings available for lease. Space consists of the entire second floor, open layout, large windows, and private restroom. Currently occupied by an architect. Beautiful water views of the Saugatuck River. Abundant municipal parking in Parker-Harding Plaza and on Main Street.