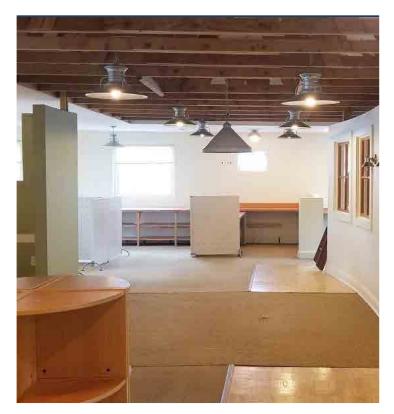

WESTPORT, CT

**USE** OFFICE SIZE 1,584 SF (ENTIRE 2ND FLOOR) RENT \$40 PSF GROSS + UTILITIES **AVAILABLE**IMMEDIATELY

**DESCRIPTION:** Riverfront office space with cathedral ceilings available for lease. Space consists of the entire second floor, open layout, large windows, and private restroom. Currently occupied by an architect. Beautiful water views of the Saugatuck River. Abundant municipal parking in Parker-Harding Plaza and on Main Street.