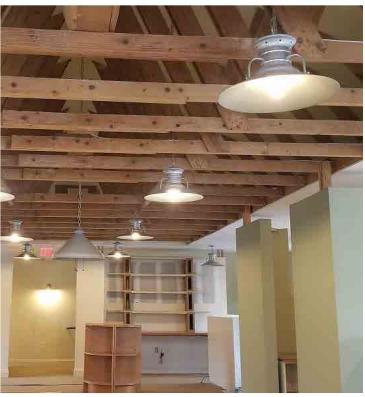

WESTPORT, CT

**USE** OFFICE SIZE 1,584 SF (ENTIRE 2ND FLOOR) RENT \$40 PSF GROSS + UTILITIES **AVAILABLE**IMMEDIATELY

**DESCRIPTION:** Riverfront office space with cathedral ceilings available for lease. Space consists of the entire second floor, open layout, large windows, and private restroom. Currently occupied by an architect. Beautiful water views of the Saugatuck River. Abundant municipal parking in Parker-Harding Plaza and on Main Street.