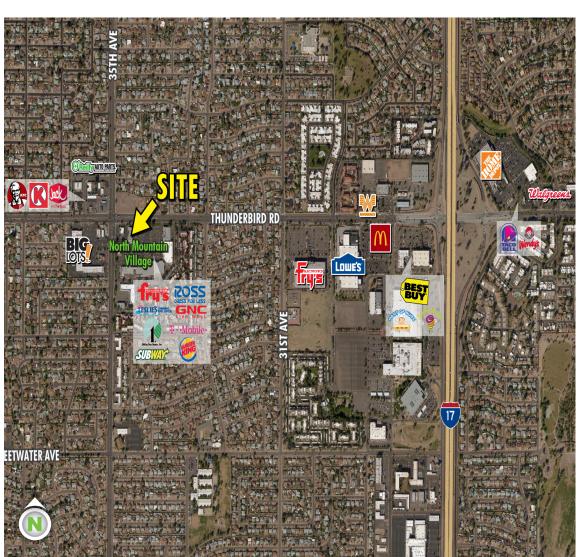

#### **CURRENT TENANTS:**

| Eyeglasses   3409 Ross Stores, Inc 29   3415B Dollar Tree 11   3415C Kenz Jewelers 9 | ,168<br>,765<br>,450<br>980<br>980 |
|--------------------------------------------------------------------------------------|------------------------------------|
| 3415B Dollar Tree 11   3415C Kenz Jewelers 9                                         | ,450<br>980<br>980                 |
| 3415C Kenz Jewelers S                                                                | 980<br>980                         |
|                                                                                      | 980                                |
| 241FF Tuine Daybox Chan                                                              |                                    |
| 3415E Twins Barber Shop                                                              | 973                                |
| 3425A Western Dental 1,                                                              | ,110                               |
| 3425B Freeway Insurance 8                                                            | 800                                |
| 342C Leslie's Poolmart 5,                                                            | ,369                               |
| 3425I Barber Supply 2,                                                               | ,759                               |
| 3425K G & R Cigarettes 1,                                                            | ,483                               |
| 3425N Subway 1,                                                                      | ,538                               |
| 34250 Desert View Vision Center 1,                                                   | ,420                               |
| 3425S Pizza By Napoli 1,                                                             | ,933                               |
| 3431C T Mobile 1,                                                                    | ,620                               |
| 3431E H & R Block 1,                                                                 | ,200                               |
| 3431G GNC 9                                                                          | 930                                |
| 3431H Hollywood Beauty S                                                             | 980                                |
| 3431K Amy's Nails S                                                                  | 925                                |
| 3431M Supercuts 1,                                                                   | ,098                               |
| 3431N TruWest Credit Union 2,                                                        | ,200                               |