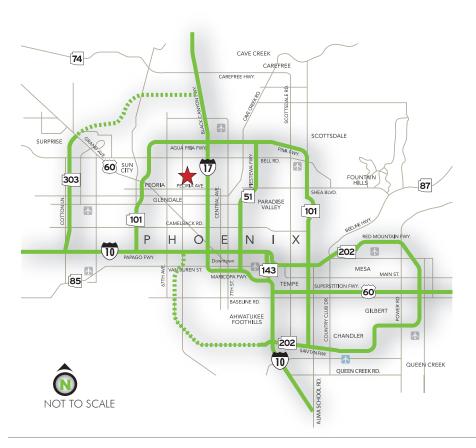

## North Mountain Village

#### **NORTH MOUNTAIN VILLAGE**

#### **CURRENT TENANTS:**

| Eyeglasses   3409 Ross Stores, Inc 29   3415B Dollar Tree 11   3415C Kenz Jewelers 9 | ,168<br>,765<br>,450<br>980<br>980 |
|--------------------------------------------------------------------------------------|------------------------------------|
| 3415B Dollar Tree 11   3415C Kenz Jewelers 9                                         | ,450<br>980<br>980                 |
| 3415C Kenz Jewelers S                                                                | 980<br>980                         |
|                                                                                      | 980                                |
| 241FF Tuine Daybox Chan                                                              |                                    |
| 3415E Twins Barber Shop                                                              | 973                                |
| 3425A Western Dental 1,                                                              | ,110                               |
| 3425B Freeway Insurance 8                                                            | 800                                |
| 342C Leslie's Poolmart 5,                                                            | ,369                               |
| 3425I Barber Supply 2,                                                               | ,759                               |
| 3425K G & R Cigarettes 1,                                                            | ,483                               |
| 3425N Subway 1,                                                                      | ,538                               |
| 34250 Desert View Vision Center 1,                                                   | ,420                               |
| 3425S Pizza By Napoli 1,                                                             | ,933                               |
| 3431C T Mobile 1,                                                                    | ,620                               |
| 3431E H & R Block 1,                                                                 | ,200                               |
| 3431G GNC 9                                                                          | 930                                |
| 3431H Hollywood Beauty S                                                             | 980                                |
| 3431K Amy's Nails S                                                                  | 925                                |
| 3431M Supercuts 1,                                                                   | ,098                               |
| 3431N TruWest Credit Union 2,                                                        | ,200                               |