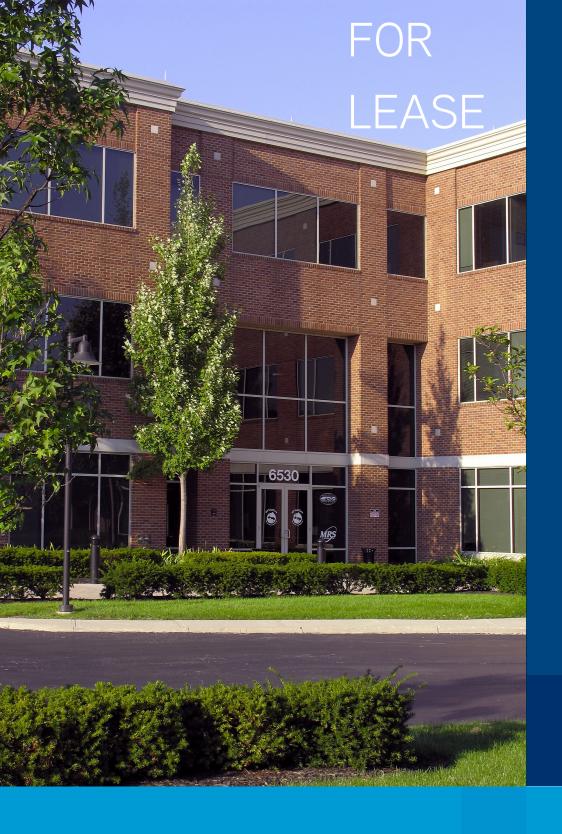

6530 W. Campus Oval is a three-story, 103,606-square-foot, multi-tenant office building located in New Albany. The building was built in 1999 and over \$1 million in updates were made in 2008.

- Just 15 minutes from the Columbus International airport and Easton. Area amenities including shopping, golf and health clubs, childcare, grocery shopping and restaurants; within 20 minutes of downtown Columbus
- Full building back-up generator
- Generous parking ratio of 5 per 1,000 SF
- On-site deli and caterer