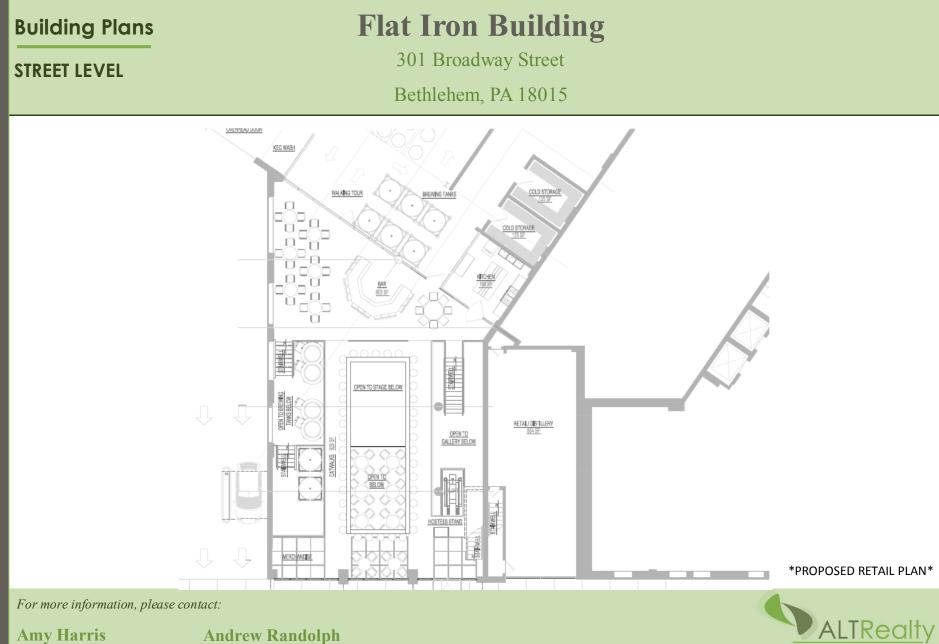

$15.65 Full Service |
| Lease Type:               | Gross                           |
| <b>Rental Rate:</b>       | Negotiable                      |
| Parking:                  | Adjacent parking deck           |
| Tax Incentive:            | Keystone Innovation Zone        |

For more information, please contact:

### **Amy Harris**

Sales/Leasing Representative 610.332.9900 aharris@alt-realty.net Andrew Randolph Sales/Leasing Representative 610.332.9900 arandolph@alt-realty.net







## **Building Plans**

# **Flat Iron Building**

MEZZ LEVEL

301 Broadway Street

Bethlehem, PA 18015



For more information, please contact:

Amy Harris Sales/Leasing Representative 610.332.9900 aharris@alt-realty.net Andrew Randolph

Sales/Leasing Representative 610.332.9900 arandolph@alt-realty.net





Sales/Leasing Representative 610.332.9900 aharris@alt-realty.net

Sales/Leasing Representative 610.332.9900 arandolph@alt-realty.net



For more information, please contact:

Amy Harris Sales/Leasing Representative 610.332.9900 aharris@alt-realty.net Andrew Randolph Sales/Leasing Representative 610.332.9900

arandolph@alt-realty.net