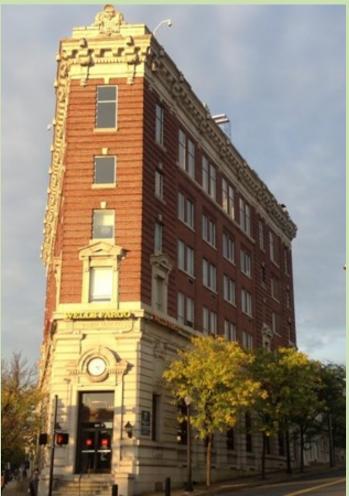

# **Flat Iron Building**

301 Broadway Street

Bethlehem, PA 18015

### **Building:**

6-story professional office building; located at the corner of Broadway and 4<sup>th</sup> Street, in the heart of South Bethlehem. Building is undergoing a complete floor by floor renovation as well as common areas and elevator banks. This historic building features high ceilings, dual elevator service, garage parking, refurbished lobbies and new restrooms. Wells Fargo on-site for added convenience.