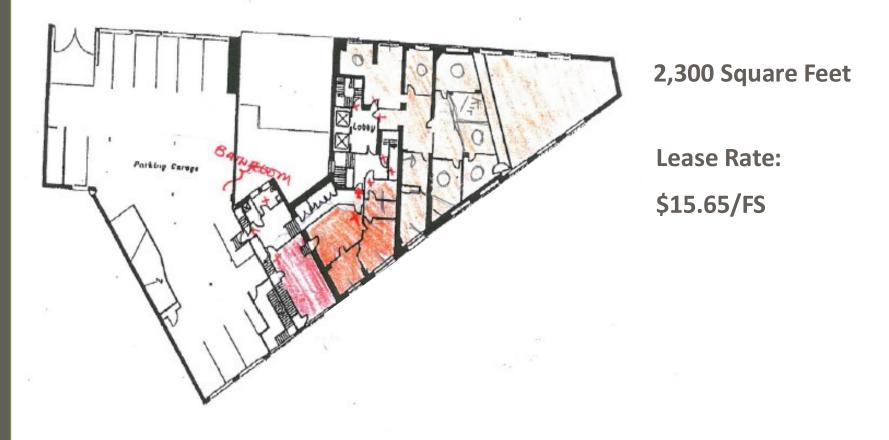

## **Building Plans**

# **Flat Iron Building**

MEZZ LEVEL

301 Broadway Street

Bethlehem, PA 18015

For more information, please contact:

Amy Harris Sales/Leasing Representative 610.332.9900 aharris@alt-realty.net Andrew Randolph

## **Property Specs:**

| <b>Building/Lot Size:</b> | 30,000 SF                       |
|---------------------------|---------------------------------|
| Space Available:          | 500 SF - \$12.50 Full Service   |
|                           | 2,300 SF - \$15.65 Full Service |
| Lease Type:               | Gross                           |
| <b>Rental Rate:</b>       | Negotiable                      |
| Parking:                  | Adjacent parking deck           |
| Tax Incentive:            | Keystone Innovation Zone        |