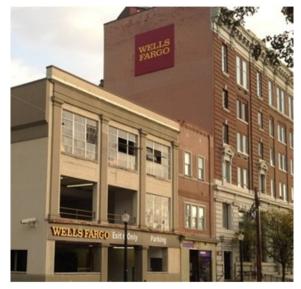

### **Building:**

6-story professional office building; located at the corner of Broadway and 4<sup>th</sup> Street, in the heart of South Bethlehem. Building is undergoing a complete floor by floor renovation as well as common areas and elevator banks. This historic building features high ceilings, dual elevator service, garage parking, refurbished lobbies and new restrooms. Wells Fargo on-site for added convenience.