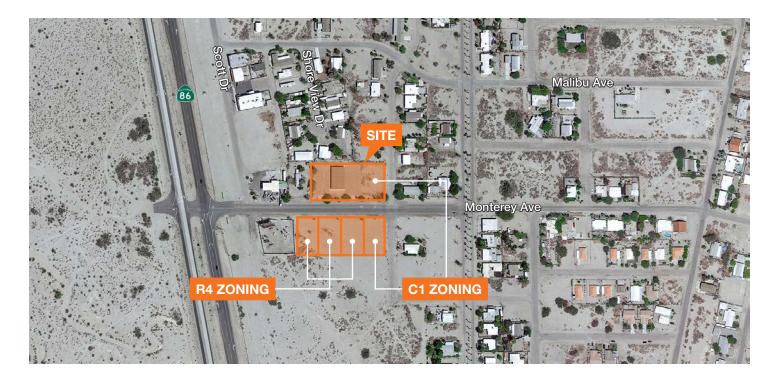

C1 and R4 zoning (see aerial)

Large parking lot with room for

Call agent for information

Sale Price: \$265,000

Potential uses include restaurant,