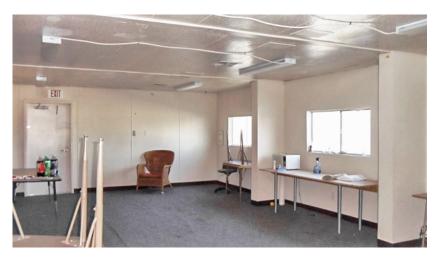

# ±4,500 SF Building

20 Monterey Avenue Desert Shores, CA

1.06 acre parcel plus 4 parcels across street totaling 1.23 acres

Currently built out as church

office, general retail, etc.

Flexible floor plan

expansion