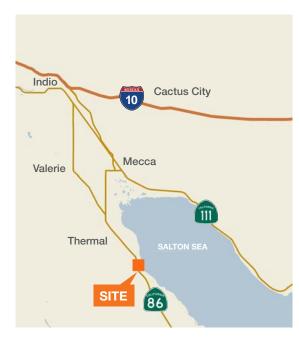

# For Sale

# ±4,500 SF Building

20 Monterey Avenue Desert Shores, CA

1.06 acre parcel plus 4 parcels across street totaling 1.23 acres

Currently built out as church

office, general retail, etc.

Flexible floor plan

expansion

C1 and R4 zoning (see aerial)

Large parking lot with room for

Call agent for information

Sale Price: \$265,000

Potential uses include restaurant,



### Location



### Contact

#### Eric Knowles Kidder Mathews 858.369.3017 eknowles@kiddermathews.com LIC #00944210

#### Robert Fletcher Kidder Mathews 858.369.3034

rfletcher@kiddermathews.com LIC #01706060



For Sale

## 20 Monterey Avenue







#### Contact

#### **KIDDER MATHEWS**

Eric Knowles 858.369.3017 eknowles@kiddermathews.com LIC #00944210 Robert Fletcher 858.369.3034 rfletcher@kiddermathews.com LIC #01706060

This information supplied herein is from sources we deem reliable. It is provided without any representation, warranty or guarantee, expressed or implied as to its accuracy. Prospective Buyer or Tenant should conduct an independent investigation and verification of all matters deemed to be material, including, but not limited to, statements of income and expenses. Consult your attor