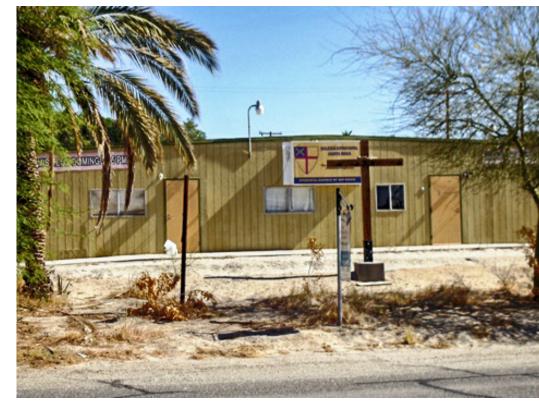

# ±4,500 SF Building

20 Monterey Avenue Desert Shores, CA

1.06 acre parcel plus 4 parcels across street totaling 1.23 acres

Currently built out as church

office, general retail, etc.

Flexible floor plan

expansion

C1 and R4 zoning (see aerial)

Large parking lot with room for

Call agent for information

Sale Price: \$265,000

Potential uses include restaurant,