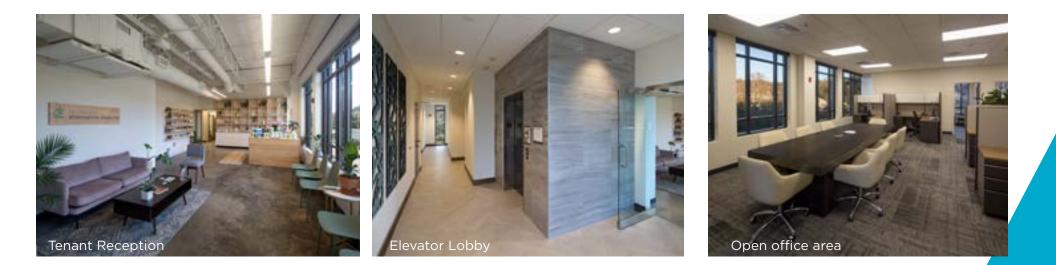

## UNIQUE MIXED-USE RETAIL / OFFICE NRD

20

CUSHMAN & WAKEFIELD

57.

11

#### Located in Cool Springs

6

## PROPERTY HIGHLIGHTS

22,889 SF Mixed-Use Office / Retail Building 1st Floor 1,688 RSF Retail, Medical or Office

13' slab to ceiling deck56' bay depth

Ample on-site parking

Easy access off Franklin Road. New traffic light at entrance to building

Walkable to Sopapilla's, Herban Market, Glow MedSpa, Baxter & Co Hair Salon, and over 300 multi-family units



- <del>()</del>

☆

P

 $\bigcirc$ 

Easy Access to I-65 via Moores Lane

Franklin Road being widened to 5 lanes with a turn lane into the building

# NEW CONSTRUCTION

## FLOOR PLANS



### REPRESENTATIVE IMAGES

#### From Branch Creek I













#### **Dining and Grocery**

- 3. Walgreens
- 4. Sonic Drive-In
- 6. Olive Garden
- 7. Red Lobster
- 8. Taco Bell
- 9. J. Alexander's
- 11. Peking Palace
- Buca di Beppo Italian
  Stoney River Steakhouse
- 14. Chili's Grill & Bar
- **15.** Red Robin Gourmet Burgers
- **16.** Cracker Barrel Old Country Store
- 17. Burger King
- 18. Amerigo Italian
- 19. Cheddar's Scratch Kitchen

#### Shopping

- 1. Glow MedSpa
- 2. Baxter & Co Hair Salon
- 3. Barnes & Noble

- 6. Home Depot 7. Cool Springs Galleria
- 8. Best Buy

#### Fitness

- 1. Abundant Yoga
- 2. Iron Tribe Fitness Cool Springs
- 3. Elite Martial Arts













|         | POPULATION | MEDIAN<br>HOUSEHOLD INCOME | DAYTIME<br>POPULATION |
|---------|------------|----------------------------|-----------------------|
| 1 Mi