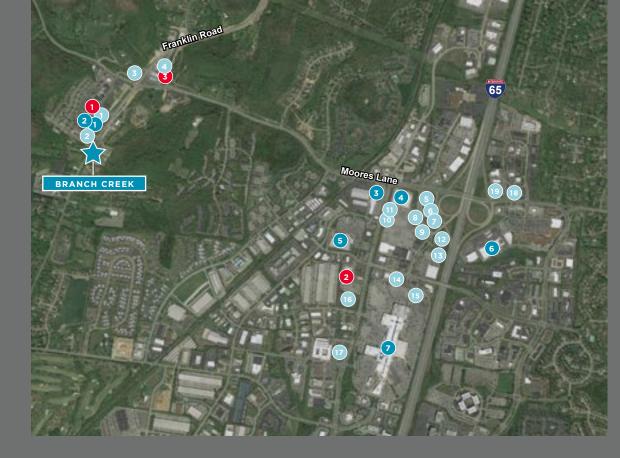

#### From Branch Creek I

#### **Dining and Grocery**

- 3. Walgreens
- 4. Sonic Drive-In
- 6. Olive Garden
- 7. Red Lobster
- 8. Taco Bell
- 9. J. Alexander's
- 11. Peking Palace
- Buca di Beppo Italian
  Stoney River Steakhouse
- 14. Chili's Grill & Bar
- **15.** Red Robin Gourmet Burgers
- **16.** Cracker Barrel Old Country Store
- 17. Burger King
- 18. Amerigo Italian
- 19. Cheddar's Scratch Kitchen

#### Shopping

- 1. Glow MedSpa
- 2. Baxter & Co Hair Salon
- 3. Barnes & Noble

- 6. Home Depot 7. Cool Springs Galleria
- 8. Best Buy

#### Fitness

- 1. Abundant Yoga
- 2. Iron Tribe Fitness Cool Springs
- 3. Elite Martial Arts

|         | POPULATION | MEDIAN<br>HOUSEHOLD INCOME | DAYTIME<br>POPULATION |
|---------|------------|----------------------------|-----------------------|
| 1 Mile  | 4,281      | \$83,526                   | 4,649                 |
| 3 Miles | 34,326     | \$103,767                  | 56,568                |
| 5 Miles | 97,902     | \$109,697                  | 135,607               |