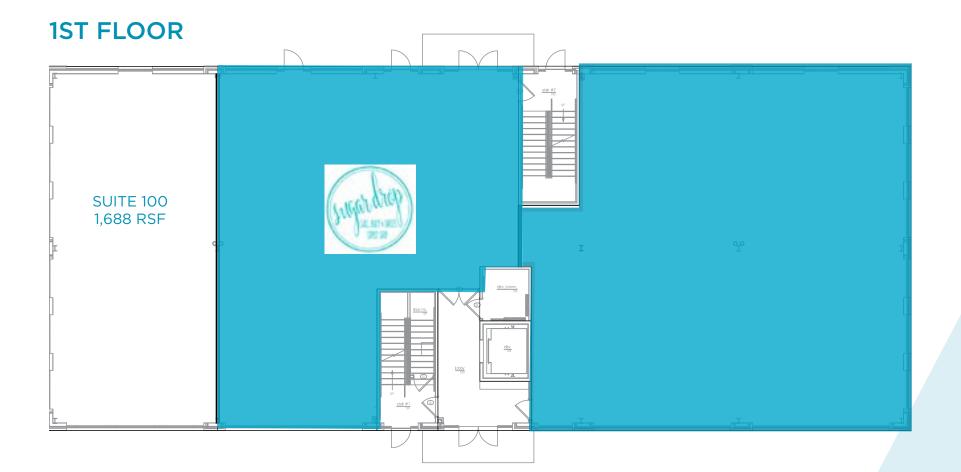

## PROPERTY HIGHLIGHTS

22,889 SF Mixed-Use Office / Retail Building 1st Floor 1,688 RSF Retail, Medical or Office

13' slab to ceiling deck56' bay depth

Ample on-site parking

Easy access off Franklin Road. New traffic light at entrance to building

## FLOOR PLANS