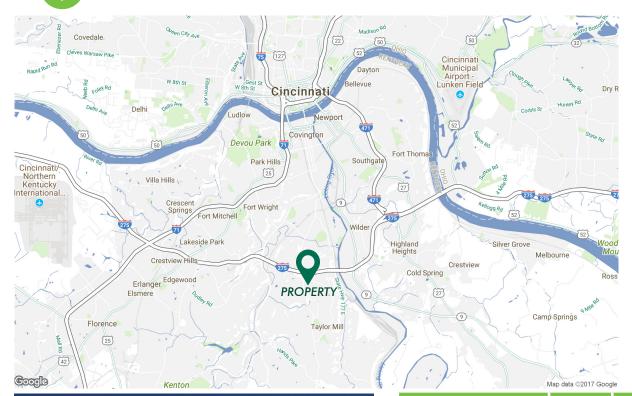

# OFFICE SPACE FOR LEASE

**LOCATION MAP** 

| DEMOGRAPHICS 2017                         | 1 MILE   | 3 MILE   | 5 MILE   |
|-------------------------------------------|----------|----------|----------|
| ESTIMATED<br>POPULATION                   | 3,335    | 44,539   | 151,725  |
| AVERAGE HOUSEHOLD<br>INCOME               | \$76,737 | \$78,404 | \$75,055 |
| ESTIMATED<br>HOUSEHOLDS                   | 1,389    | 17,302   | 60,382   |
| Traffic Counts: Taylor Mill Road at 1-275 |          |          |          |