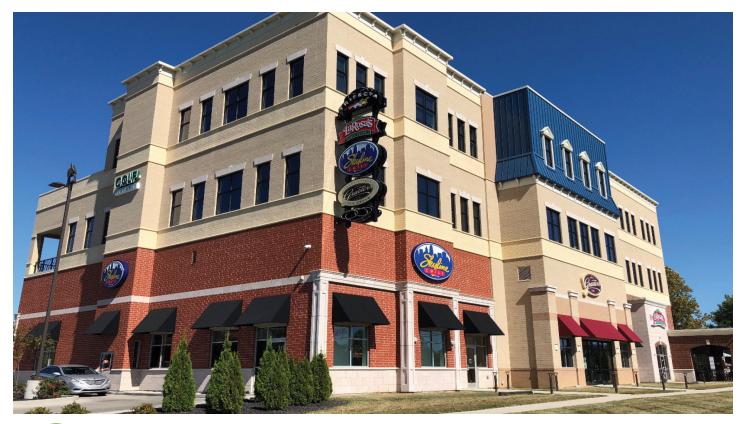

# TAYLOR MILL ROAD

#### **CLASS A PROPERTY**

## **PROPERTY HIGHLIGHTS**

- + Available Suites:
  - 2nd floor 4,000 sq. ft.
  - 3rd floor 2,070 sq. ft.
- + \$16.00 sq. ft. NNN
- + On-Site Management & Ownership
- + Ample Parking

- + Highly Visible and Accessible via I-275
- + Taylor Mill Trifecta houses 3 iconic Cincinnati brands - Graeter's Ice Cream, LaRosa's Pizza & Skyline Chili
- + Centered in an amenity rich environment
- + Moments from Northern Kentucky University with enrollment of 12,000+ students

# OFFICE SPACE FOR LEASE

5114 TAYLOR MILL ROAD TAYLOR MILL, KY 41015