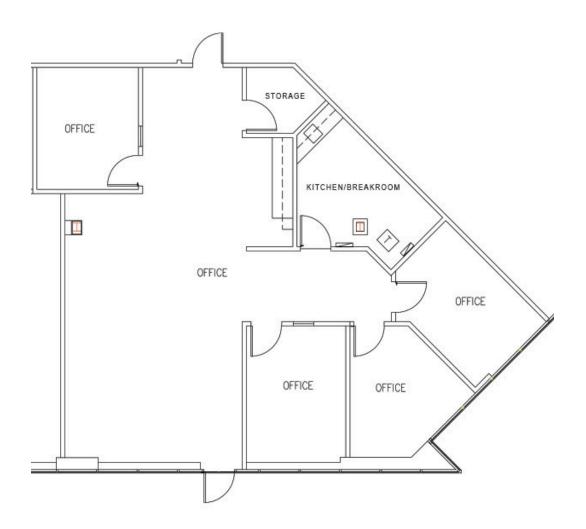

## PLACENTIA CORPORATE CENTER

701 - 781 KIMBERLY AVENUE | 600 - 660 SOUTH PLACENTIA AVENUE PLACENTIA | CALIFORNIA

701 Kimberly Avenue Suite 110 1,834 Square Feet