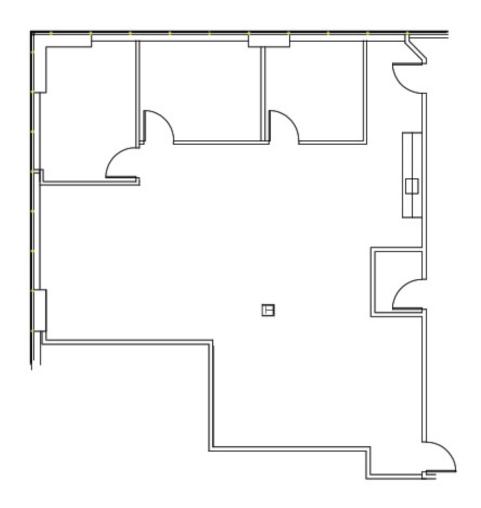

## PLACENTIA CORPORATE CENTER

701 - 781 KIMBERLY AVENUE | 600 - 660 SOUTH PLACENTIA AVENUE PLACENTIA | CALIFORNIA

701 Kimberly Avenue Suite 100 1,687 Square Feet