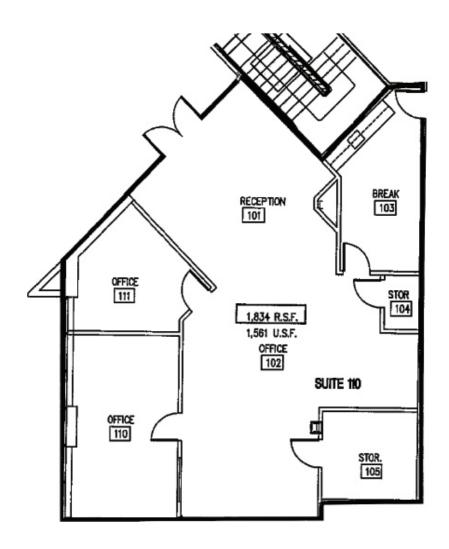

## PLACENTIA CORPORATE CENTER

701 - 781 KIMBERLY AVENUE | 600 - 660 SOUTH PLACENTIA AVENUE PLACENTIA | CALIFORNIA

701 Kimberly Avenue Suite 110 1,834 Square Feet