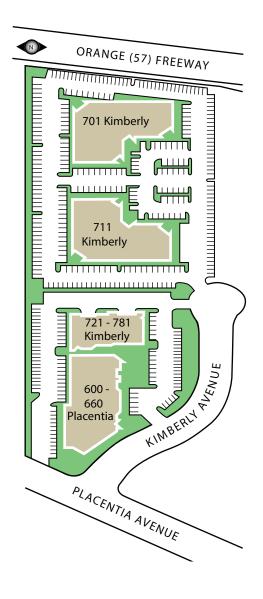

# OFFICE AND R&D SUITES FOR LEASE PLACENTIA CORPORATE CENTER

701 - 781 KIMBERLY AVENUE | 600 - 660 SOUTH PLACENTIA AVENUE

Property Size Two office buildings and two R&D buildings consisting of approximately

104,264 RSF

Location Immediately off the 57 Freeway, north of Orangethorpe and east of

Placentia Ave

Tenant Improvements Negotiable

Expense Stop Base Year

Parking 4:1,000 SF - Convenient surface parking

Availability

701 Kimberly Avenue

711 Kimberly Avenue

721 Kimberly Avenue

| SUITE | SIZE      | RATE       | NOTES                                                         |
|-------|-----------|------------|---------------------------------------------------------------|
| 100   | 1,687 RSF | \$1.95 FSG | 3 offices, coffee bar, open area.                             |
| 110   | 1,834 RSF | \$1.95 FSG | Reception, 2 offices, break room, storage, open area.         |
| 155   | 1,891 RSF | \$1.95 FSG | 3 offices, conference and break room.<br>Available 12/1/2017. |
| 175   | 1,766 RSF | \$1.95 FSG | 4 offices, kitchen, open area, exterior entrance.             |
| N/A   | 2,889 RSF | Withheld   | Reception, 2 offices, open area.                              |
|       |           |            |                                                               |