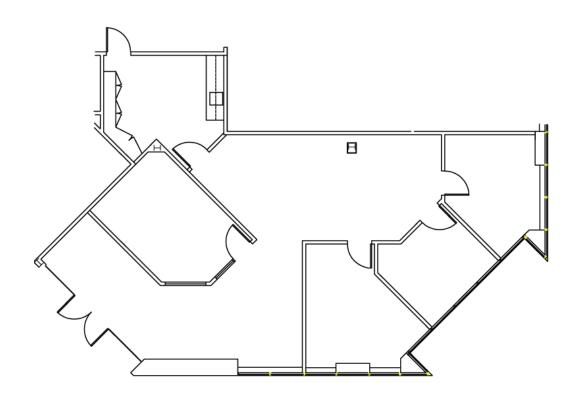

## PLACENTIA CORPORATE CENTER

701 - 781 KIMBERLY AVENUE | 600 - 660 SOUTH PLACENTIA AVENUE PLACENTIA | CALIFORNIA

721 Kimberly Avenue 2,889 Square Feet