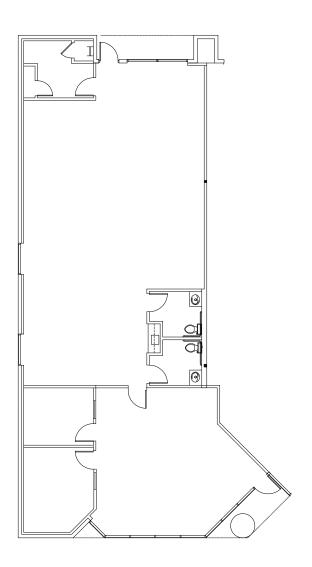

## PLACENTIA CORPORATE CENTER

701 - 781 KIMBERLY AVENUE | 600 - 660 SOUTH PLACENTIA AVENUE PLACENTIA | CALIFORNIA

711 Kimberly Avenue Suite 175 1,766 Square Feet