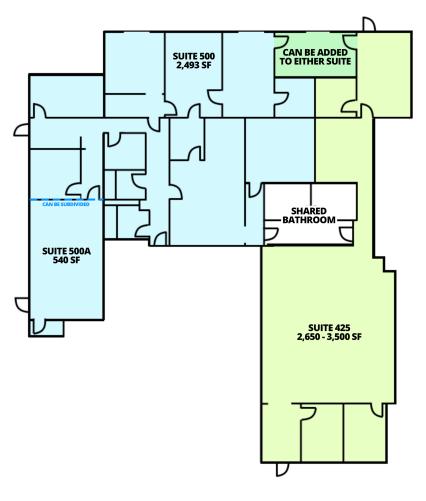

## **PROPERTY HIGHLIGHTS**

- Suite 425: Office/warehouse space with two offices, a reception area, conference room and an open work area
- Suite 500: Office space consisting of multiple offices and conference areas
- · Flexible demising opportunities
- Onsite owner
- · Available immediately
- · Tenant Improvements available

## **AVAILABLE SPACES**

 Suite 425
 2,650 - 3,500 SF

 Suite 500
 2,493 SF

 Suite 500A
 540 SF

FOR FURTHER INFORMATION, PLEASE CONTACT

**MADELEINE ALDERMAN** • madeleine.alderman@divaris.com • 804.977.2089

**MADELEINE ALDERMAN** • madeleine.alderman@divaris.com • 804.977.2089