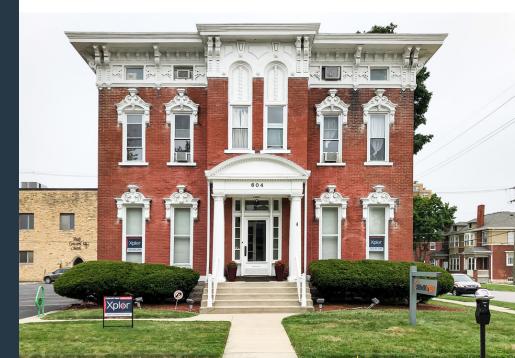

### **PROPERTY HIGHLIGHTS**

- Historic property located downtown, walkable to several destination such as Parkview Field, Museum of Art, Convention Center, Promenade Park, West Central Neighborhood, and Numerous Restaurants.
- Beautiful, "Italianate-style" architecture, with brick exterior, large windows, and grand entryway.
- Layout consists of 8 private offices, one conference room, reception area, kitchenette, two bathrooms, and fenced rear patio.
- · Adjacent surface parking lot included with rental.
- · Great location for office or medical office user.

#### **EXTERIOR PHOTOS**

**KIENAN O'ROURKE** 260.450.8443

NEAL WORDEN 260.705.8823 