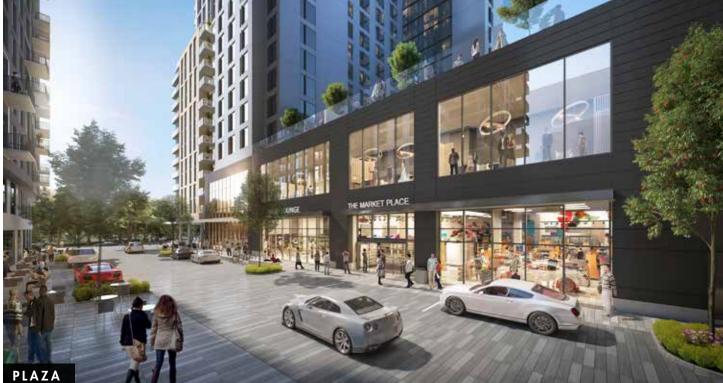

| DEVELOPMENT FEATURES |                                                                                               |
|----------------------|-----------------------------------------------------------------------------------------------|
| APARTMENTS           | ±300                                                                                          |
| CONDOMINIUMS         | ±100                                                                                          |
| HOTEL                | ±250 Keys                                                                                     |
| RETAIL               | ±48,000 SF<br>Includes 28,000 SF large format space                                           |
| PARKING              | 1,525 parking spaces both below and above ground with accesses off Hargett and Martin Streets |