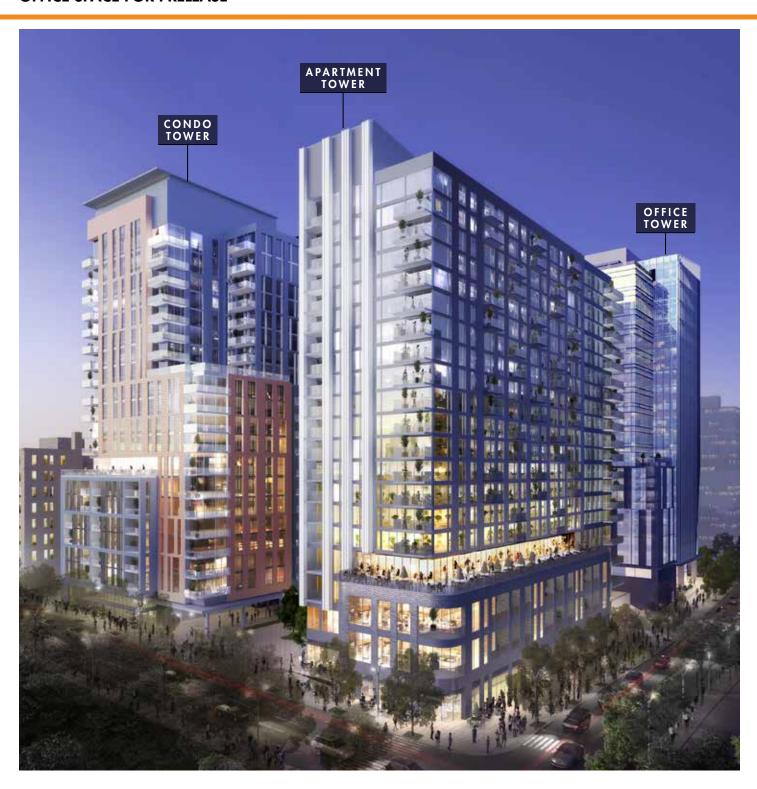

### **Visionary Development & Luxury Experience**

Nexus will be the preeminent, modern, mixed-use highrise development in downtown Raleigh, encompassing an entire city block. The office tower's exceptional location marks the epicenter of phenomenal growth in Raleigh. The office tower totals 320,000+ square feet of office space that will be located within the 1.0 million+ square feet of total space encompassing residential, retail and hotel properties. The project plans to integrate SMART technology throughout each of the phases, offering tenants, residents and users an unrivaled experience in convenience and luxury.

### **Unparalleled Location & Building Design**

Nexus is situated at the epicenter of Downtown Raleigh at the intersection of Salisbury and Martin Street. This highly coveted downtown location, along with its captivating building design, gives Nexus a building orientation providing inspiring views over Nash Square and into Raleigh's burgeoning Warehouse District.

## **OFFICE SPACE FOR PRELEASE**

\*Renderings not final. Subject to change.