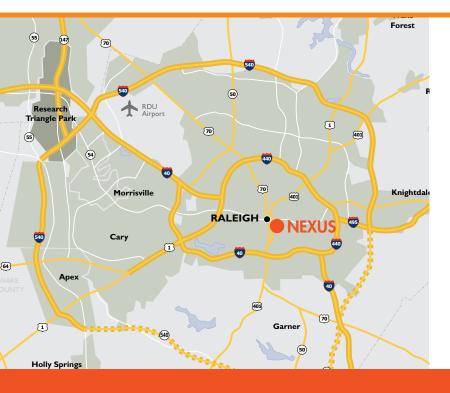

### **Unparalleled Location & Building Design**

Nexus is situated at the epicenter of Downtown Raleigh at the intersection of Salisbury and Martin Street. This highly coveted downtown location, along with its captivating building design, gives Nexus a building orientation providing inspiring views over Nash Square and into Raleigh's burgeoning Warehouse District.