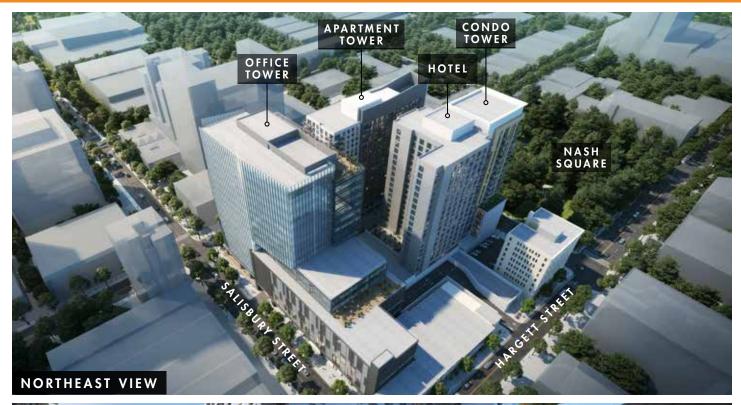

### **Visionary Development & Luxury Experience**

Nexus will be the preeminent, modern, mixed-use highrise development in downtown Raleigh, encompassing an entire city block. The office tower's exceptional location marks the epicenter of phenomenal growth in Raleigh. The office tower totals 320,000+ square feet of office space that will be located within the 1.0 million+ square feet of total space encompassing residential, retail and hotel properties. The project plans to integrate SMART technology throughout each of the phases, offering tenants, residents and users an unrivaled experience in convenience and luxury.

| DEVELOPMENT FEATURES |                                                                                               |
|----------------------|-----------------------------------------------------------------------------------------------|
| APARTMENTS           | ±300                                                                                          |
| CONDOMINIUMS         | ±100                                                                                          |
| HOTEL                | ±250 Keys                                                                                     |
| RETAIL               | ±48,000 SF<br>Includes 28,000 SF large format space                                           |
| PARKING              | 1,525 parking spaces both below and above ground with accesses off Hargett and Martin Streets |