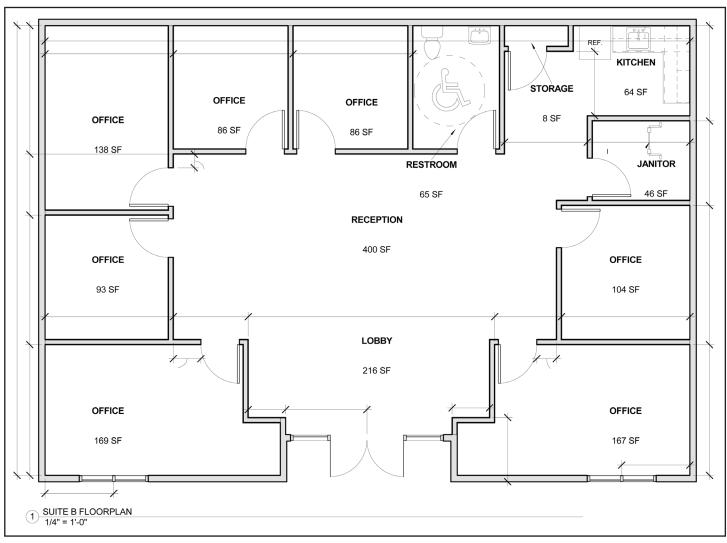

access off Grande Blvd

Well maintained grounds

Functional Floor plans

3.8/1,000 Parking Ratio

South end of Rio Rancho City Limits

Just off Hwy 528

Shopping and Restaurants nearby

Presented by

WALT ARNOLD, CCIM, SIOR 505.256.1255 walt.arnold@svn.com

## **Availability Overview**

Space Available 2240 - Suite F - 1,831 SF

2320 - Suite B - 1,795 SF

2320 - Suite D - 1,701 SF

Lease Rate \$12.50/sf/yr

Lease Type Tenant pays Insurance,

Maintenance, Utilities, Association dues

and Taxes.

and laxes.

Space Type Office Condo

Zoning C-1

## For Lease | Site Plan



#### 2240 & 2320 Grande Blvd | Rio Rancho, NM 87124







# For Lease | Floor Plan



#### 2240 Grande Blvd Ste F | Rio Rancho, NM 87124





# For Lease | Floor Plan



### 2320 Grande Blvd Ste B | Rio Rancho, NM 87124





# For Lease | Floor Plan



#### 2320 Grande Blvd Ste D | Rio Rancho, NM 87124