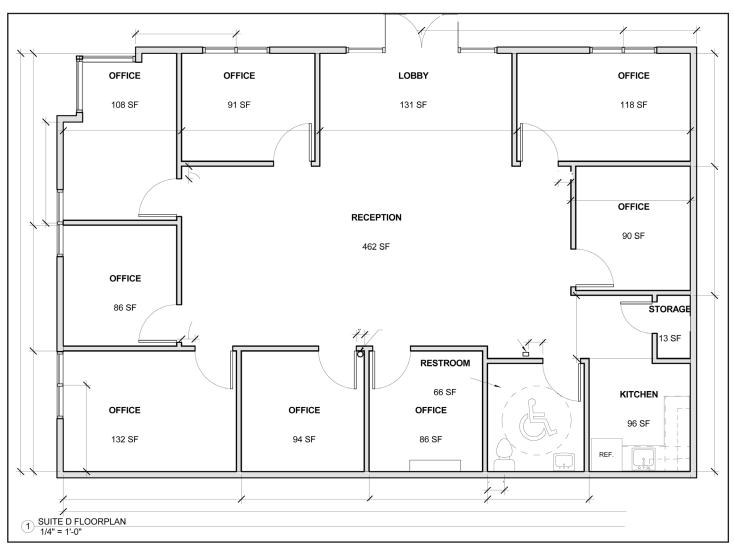

Parking Ratio

South end of Rio Rancho City Limits

Just off Hwy 528

Shopping and Restaurants nearby

Presented by

WALT ARNOLD, CCIM, SIOR 505.256.1255 walt.arnold@svn.com

## **Availability Overview**

Space Available 2240 - Suite F - 1,831 SF

2320 - Suite B - 1,795 SF

2320 - Suite D - 1,701 SF

Lease Rate \$12.50/sf/yr

Lease Type Tenant pays Insurance,

Maintenance, Utilities, Association dues

and Taxes.

and laxes.

Space Type Office Condo

Zoning C-1

## For Lease | Site Plan



#### 2240 & 2320 Grande Blvd | Rio Rancho, NM 87124







# For Lease | Floor Plan



#### 2240 Grande Blvd Ste F | Rio Rancho, NM 87124





# For Lease | Floor Plan



### 2320 Grande Blvd Ste B | Rio Rancho, NM 87124





# For Lease | Floor Plan



#### 2320 Grande Blvd Ste D | Rio Rancho, NM 87124