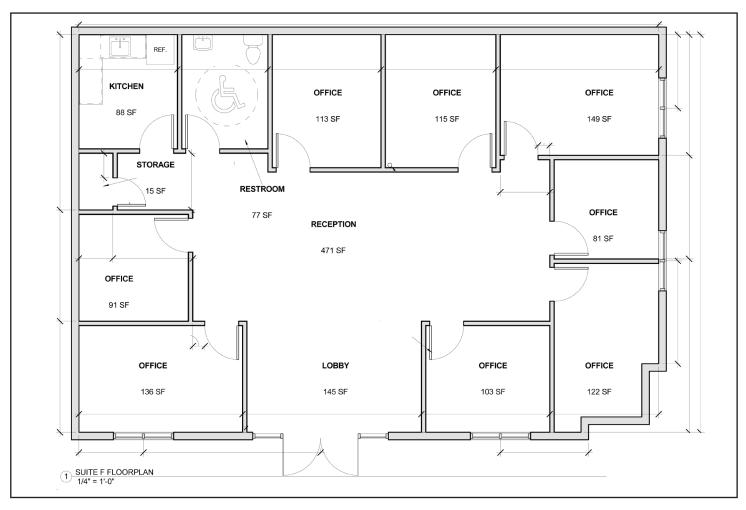

rande Blvd | Rio Rancho, NM 87124



### **Property Overview**

Features Convenient access off Grande Blvd

Well maintained grounds

Functional Floor plans

3.8/1,000 Parking Ratio

South end of Rio Rancho City Limits

Just off Hwy 528

Shopping and Restaurants nearby

Presented by

WALT ARNOLD, CCIM, SIOR 505.256.1255 walt.arnold@svn.com

## **Availability Overview**

Space Available 2240 - Suite F - 1,831 SF

2320 - Suite B - 1,795 SF

2320 - Suite D - 1,701 SF

Lease Rate \$12.50/sf/yr

Lease Type Tenant pays Insurance,

Maintenance, Utilities, Association dues

and Taxes.

and laxes.

Space Type Office Condo

Zoning C-1

## For Lease | Site Plan



#### 2240 & 2320 Grande Blvd | Rio Rancho, NM 87124







# For Lease | Floor Plan



#### 2240 Grande Blvd Ste F | Rio Rancho, NM 87124





# For Lease | Floor Plan



### 2320 Grande Blvd Ste B | Rio Rancho, NM 87124





# For Lease | Floor Plan



#### 2320 Grande Blvd Ste D | Rio Rancho, NM 87124