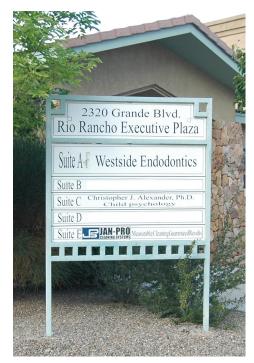

### 2320 Grande Blvd Ste B | Rio Rancho, NM 87124

#### 2320 Grande Blvd Ste D | Rio Rancho, NM 87124

## **Availability Overview**

Space Available 2240 - Suite F - 1,831 SF

2320 - Suite B - 1,795 SF

2320 - Suite D - 1,701 SF

Lease Rate \$12.50/sf/yr

Lease Type Tenant pays Insurance,

Maintenance, Utilities, Association dues