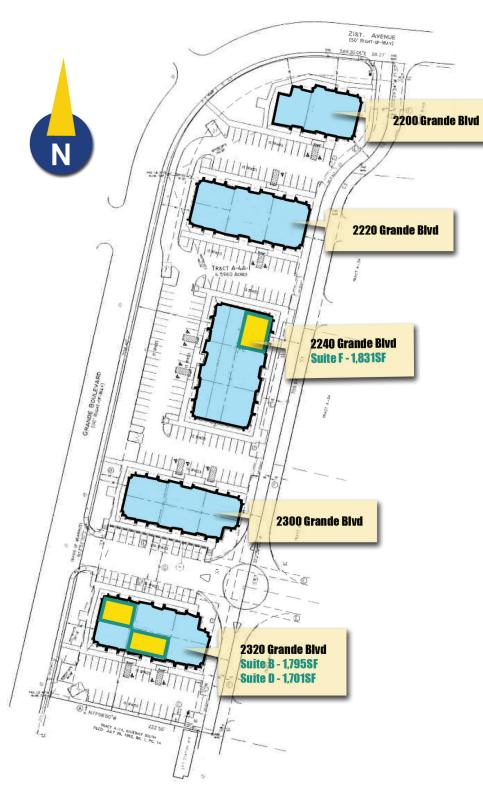

## For Lease | Site Plan

#### 2240 & 2320 Grande Blvd | Rio Rancho, NM 87124

## **Availability Overview**

Space Available 2240 - Suite F - 1,831 SF

2320 - Suite B - 1,795 SF

2320 - Suite D - 1,701 SF

Lease Rate \$12.50/sf/yr

Lease Type Tenant pays Insurance,

Maintenance, Utilities, Association dues