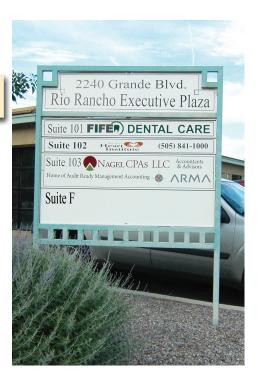

#### 2240 Grande Blvd Ste F | Rio Rancho, NM 87124

## **Availability Overview**

Space Available 2240 - Suite F - 1,831 SF

2320 - Suite B - 1,795 SF

2320 - Suite D - 1,701 SF

Lease Rate \$12.50/sf/yr

Lease Type Tenant pays Insurance,

Maintenance, Utilities, Association dues