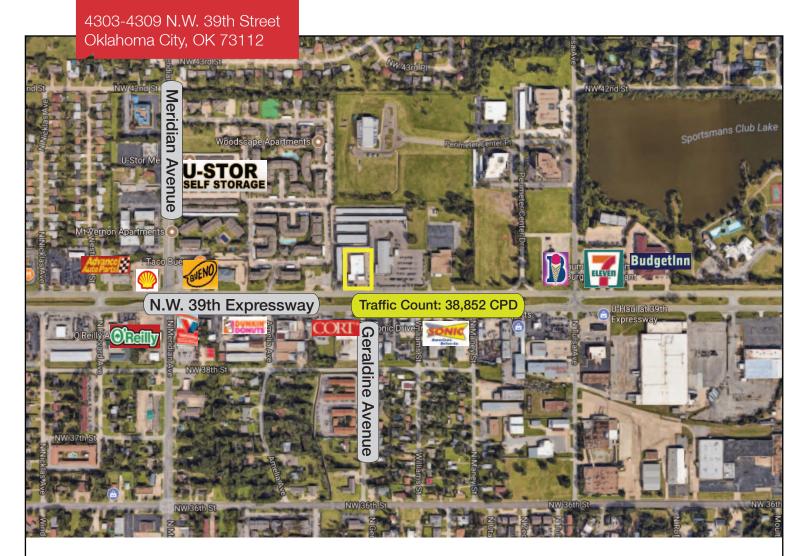

## 4303-4309 N.W. 39th Street

Oklahoma City, Oklahoma 73112

#### **LOCATION HIGHLIGHTS**

- Minutes from All Major Highways
- High Traffic & Dense Population