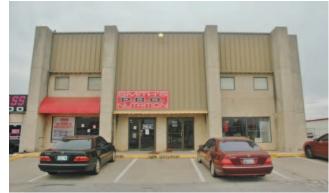

Retail/Office/Warehouse Space For Lease 1,250 SF-2,750 SF MOL

Lease Price: \$6.00/SF-\$10.00/SF Modified Gross

## 4303-4309 N.W. 39th Street

Oklahoma City, Oklahoma 73112

#### **PROPERTY HIGHLIGHTS**

- Divisible Spaces
- Retail/Office/Warehouse Space Available
- Outstanding Visibility
- Pylon Sign Available
- 39th Expressway Frontage
- Great Tenant Mix
- Recently Renovated Building

#### **SUITES AVAILABLE**

- Suite A: 1,250 SF
- Suite D: 2,750 SF

| TOTAL SF        | 16,450 SF MOL |  |
|-----------------|---------------|--|
| TOTAL VACANT SF | 4,000 SF MOL  |  |
| ZONING          | I-1           |  |
| LAND IN ACRES   | 1 ACRE MOL    |  |