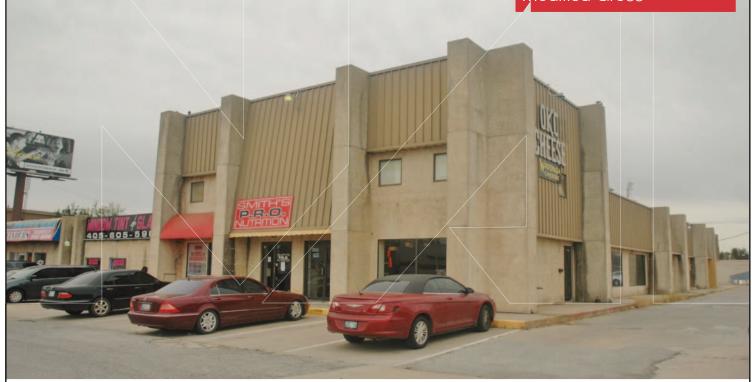

Retail/Office/Warehouse Space For Lease 1,250 SF-2,750 SF MOL

Lease Price: \$6.00/SF-\$10.00/SF Modified Gross

## 4303-4309 N.W. 39th Street

Oklahoma City, Oklahoma 73112

#### **PROPERTY HIGHLIGHTS**

- Divisible Spaces
- Retail/Office/Warehouse Space Available
- Outstanding Visibility
- Pylon Sign Available
- 39th Expressway Frontage
- Great Tenant Mix
- Recently Renovated Building

#### **SUITES AVAILABLE**

- Suite A: 1,250 SF
- Suite D: 2,750 SF

| TOTAL SF        | 16,450 SF MOL |  |
|-----------------|---------------|--|
| TOTAL VACANT SF | 4,000 SF MOL  |  |
| ZONING          | I-1           |  |
| LAND IN ACRES   | 1 ACRE MOL    |  |