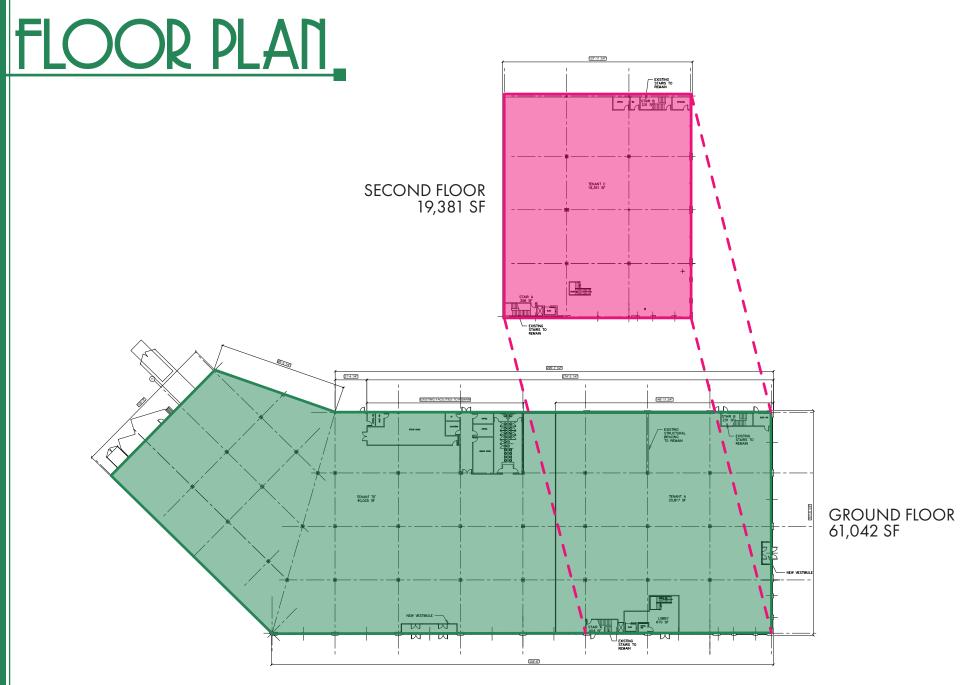

## SIZE

• Ground Floor: 61,042 SF (Sub-dividable)

• Second Floor: 19,381 SF

• Land: 6 acres • Zoning: HCC-2