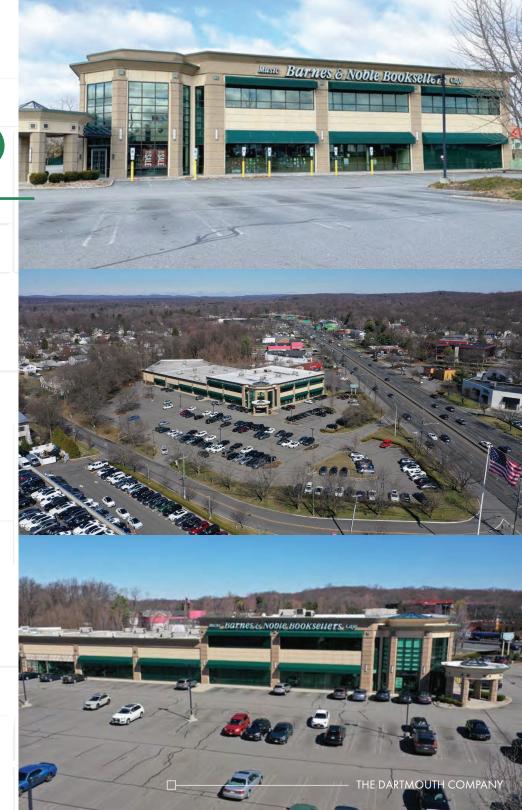

## SITE DETAILS

## SIZE

• Ground Floor: 61,042 SF (Sub-dividable)

• Second Floor: 19,381 SF

• Land: 6 acres • Zoning: HCC-2

275 PARKING SPACES