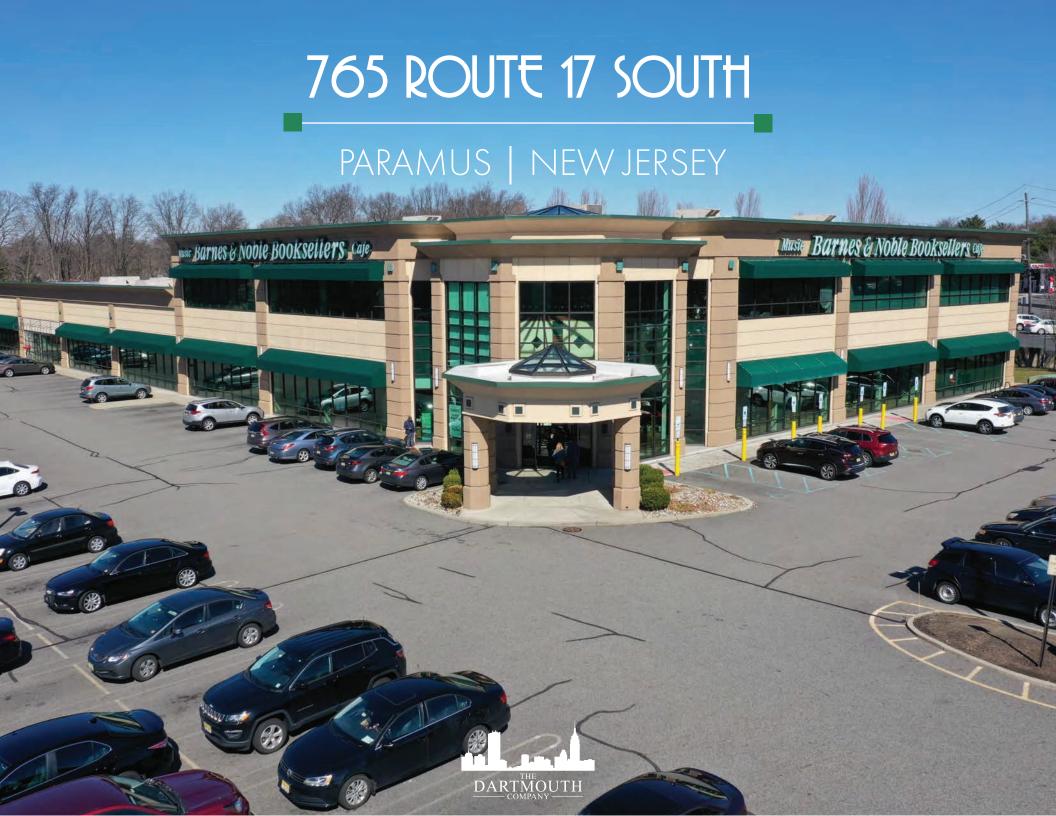

## SITE DETAILS

## SIZE

• Ground Floor: 61,042 SF (Sub-dividable)

• Second Floor: 19,381 SF

• Land: 6 acres • Zoning: HCC-2