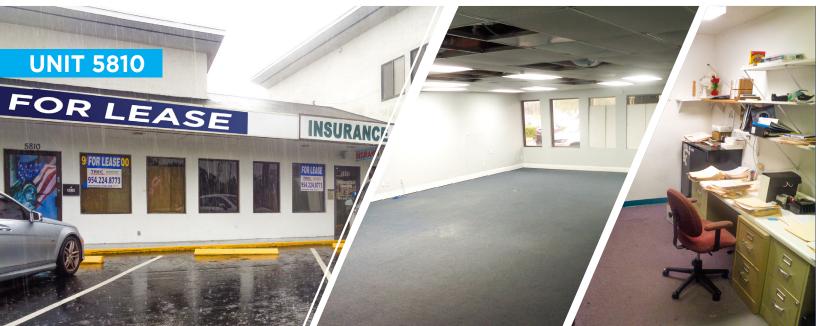

UNIT 5810 1,550 ± SQ FT \*\$1,500/Mo + Sales Tax UNIT 5800 2,500 ± SQ FT \*\$2,100/Mo + Sales Tax

FOR LEASE

**CORNER UNIT** 

**UNIT 5800** 

**OPEN SPACE** 

**UNIT 5810** 

IMMEDIATE OCCUPANC

ICKA XB2

INSURANCE

\* Minimum 3 years lease, 50% discount only for 6 months. (Normal Rate Unit 5810 \$3,000/Mo + Sales Tax Unit 5800 \$4,200/Mo + Sales Tax)

FOR LEASE

9 FOR LEASE O

954.224.8773

Note: This offering subject to errors, omissions, prior sales or withdrawal without notice.