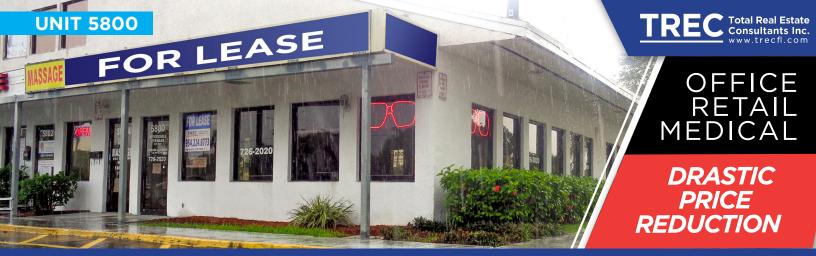

DRASTIC

REDUCTION

DISCOUNT

## OFFICE RETAIL MEDICAL

FOR LEASE

## THIS RATE IS ONLY TEMPORARY!

- Frontage to University Drive
- Close to Commercial Blvd
- 2 Vacant Units Available
- Semi Gross Lease (No CAM charges)

5800-5820 N University Dr, Tamarac, FL 33321

UNIT 5810 1,550 ± SQ FT \*\$1,500/Mo + Sales Tax UNIT 5800 2,500 ± SQ FT \*\$2,100/Mo + Sales Tax

FOR LEASE

**CORNER UNIT** 

**UNIT 5800** 

**OPEN SPACE** 

**UNIT 5810** 

IMMEDIATE OCCUPANC

ICKA XB2