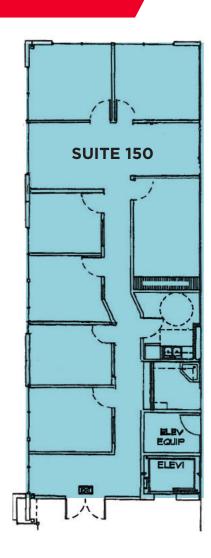

### ±1,831 SF Office Space Available

Lease Rate: \$1.85 SF, FSG

Sacramento, California

Suite 150 | ±1,831 RSF