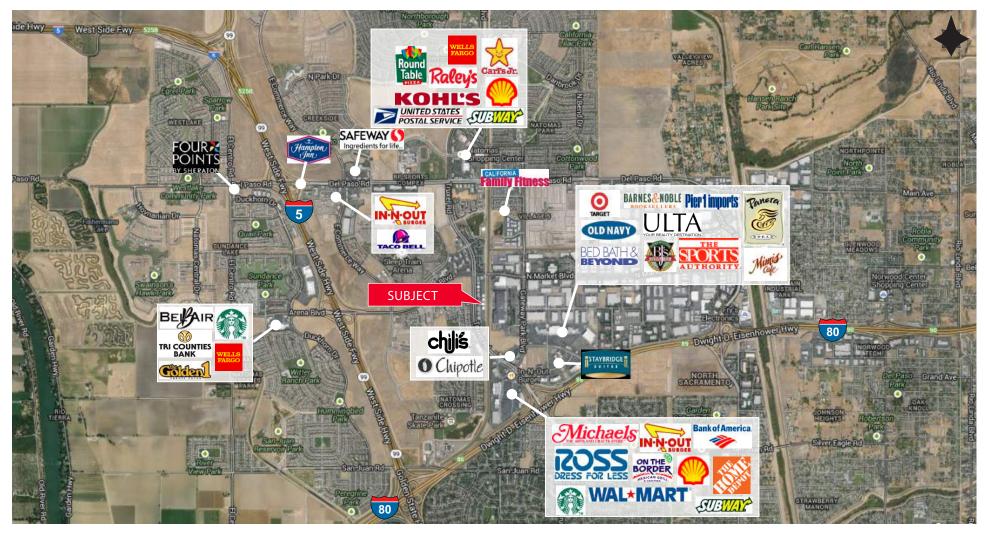

### **Property Highlights:**

- 19,320 SF Class A multi-tenant office property
- Excellent Building Signage Available
- · Newer Construction, Built 2008
- Immediate access to I-5 and I-80
- Only minutes from both Downtown Sacramento and the Sacramento International Airport
- Walking distance to restaurants, shopping, banks and hotels
- Accommodate both Medical and Professional Office Tenants