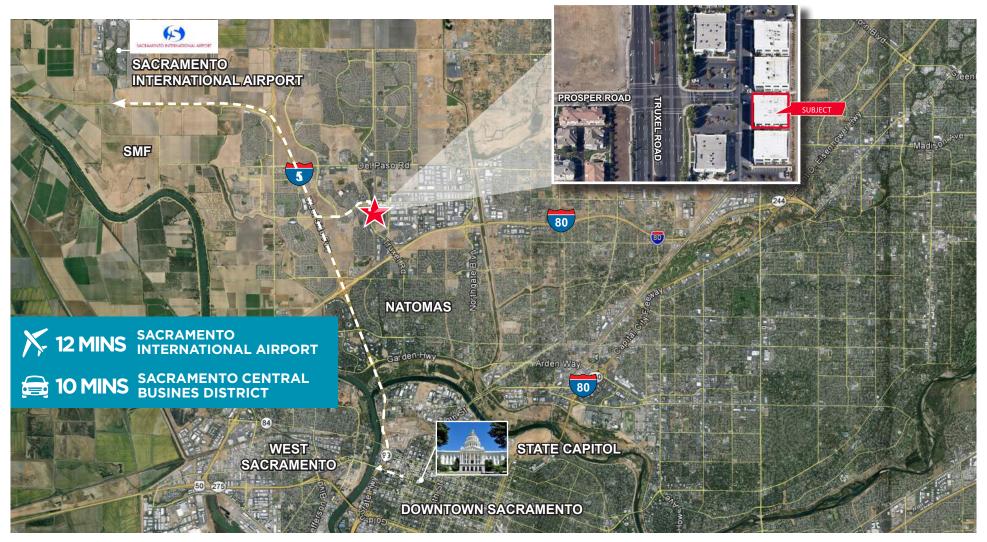

### **Property Highlights:**

- 19,320 SF Class A multi-tenant office property
- Excellent Building Signage Available
- · Newer Construction, Built 2008
- Immediate access to I-5 and I-80
- Only minutes from both Downtown Sacramento and the Sacramento International Airport
- Walking distance to restaurants, shopping, banks and hotels
- Accommodate both Medical and Professional Office Tenants