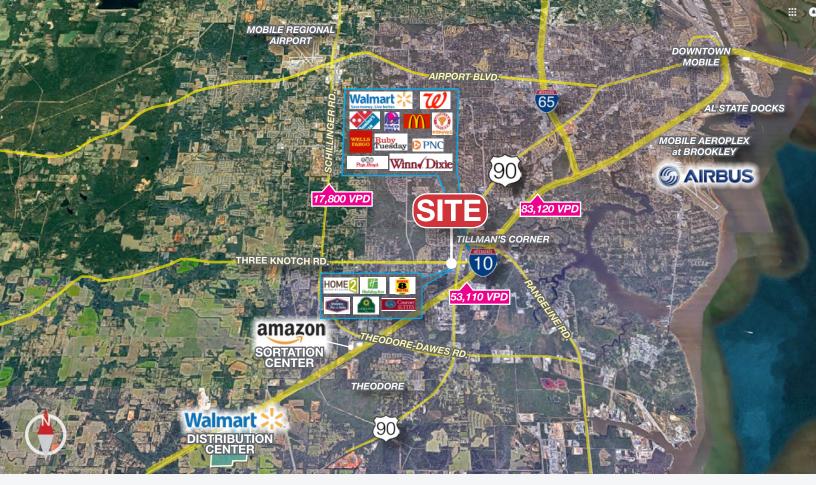

#### **Location Description**

Han Plaza is located in the heart of the Tilmans corner, which is a suburb of Mobile, Alabama. The center is located in a vibrant retail corridor and is situated between two I-10 interchanges. Patrons enjoy easy access to Highway 90. The property is close to a WalMart Supercenter, Lowes, the new Veteran's Administration facility, quick serve restaurants, hotels and banks.

| US HWY 90                   | 0.3 miles  |  |
|-----------------------------|------------|--|
| I-10                        | 0.5 miles  |  |
| Carol Plantation Rd.        | 0.7 miles  |  |
| I-65                        | 6.6 miles  |  |
| Airport Blvd.               | 7.3 miles  |  |
| WalMart Distribution Center | 8.4 miles  |  |
| Mobile Aeroplex at Brookley | 9.2 miles  |  |
| Mobile Regional Airport     | 10.8 miles |  |
| Downtown Mobile             | 11.6 miles |  |
| Mississippi State Line      | 16.3 miles |  |
| Baldwin Co., AL             | 19.1 miles |  |
|                             |            |  |