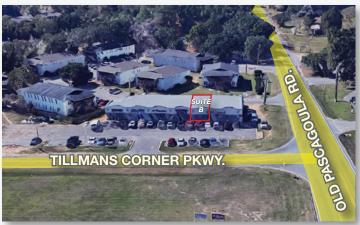

# 1,100± SF RETAIL Han Plaza

5696 Tillmans Corner Pkwy. Mobile, AL 36619

### **Property Features**

- Building Size:
- 7,500± SF

Sm bre #L

- Available SF:
- 1,100± SF (Suite B)
- Zoning:

I Mil

- B-3
- Immediate Availability
- Primarily open floor plan including one restroom and a small stock room
- Located in Vibrant Retail Corridor
- Water & Trash Fee Included
- Close Proximity to HWY 90 and I-10
- Co-tenants Include: Nail Salon, Carniceria Restaurant, Boost Mobile and Mi-mi's Grocery