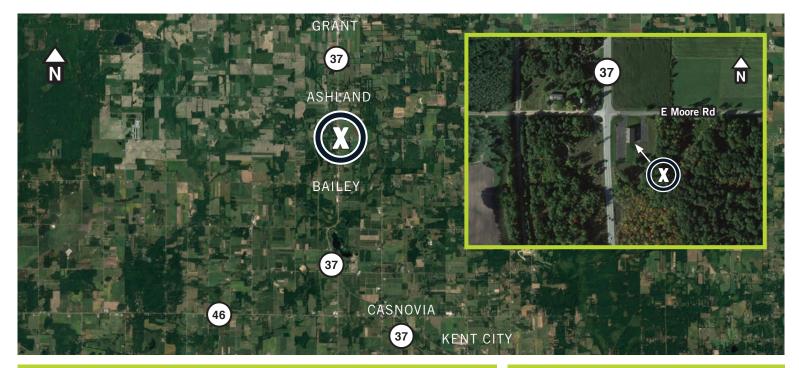

# For Sale • INVESTMENT OFFICE 17615 Moore Road

Grant, MI 49327

# **INVESTMENT PROPERTY ON M-37, GRANT**

FULLY OCCUPIED NNN LEASED BUILDING

- 7,200 SF \$850,000 •
- HARD CORNER VISIBILITY NNN LEASE TO PT CLINIC IN PLACE •
- WELL-MAINTAINED W/NEW ROOF
   AMPLE PARKING ON 10 ACRES