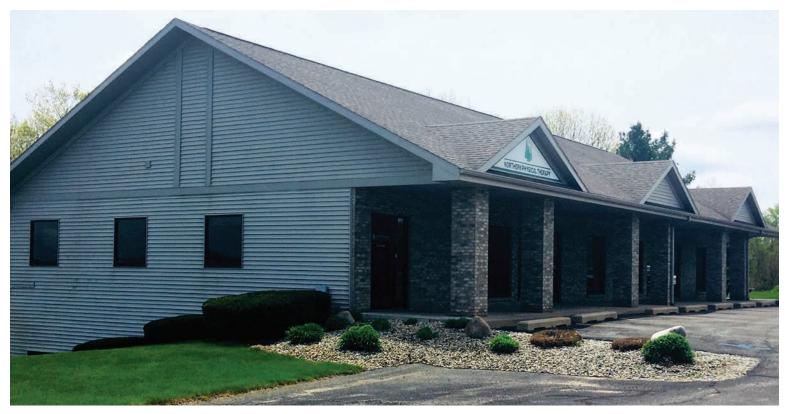

# **INVESTMENT PROPERTY ON M-37, GRANT**

FULLY OCCUPIED NNN LEASED BUILDING

- 7,200 SF \$850,000 •
- HARD CORNER VISIBILITY NNN LEASE TO PT CLINIC IN PLACE •
- WELL-MAINTAINED W/NEW ROOF
   AMPLE PARKING ON 10 ACRES

## **MODERN STYLE & HIGHWAY VISIBILITY**

Built in 1997, this brick and vinyl-sided two-story walkout is fully leased for the next five years to longtime owner-occupant Northern Physical Therapy.

The tenant serves the greater Newaygo County area for physical therapy services in this expansive 7,200 SF two-level building, which offers ample parking in both the building's front and rear. The building includes several entrances.

### **HIGHLIGHTS**

- TRIPLE NET LEASE IN PLACE THROUGH MARCH 2023
- M-37 VISIBILITY & SEVERAL ACCESS POINTS INTO BUILDING
- 7,200 SF ON TWO LEVELS
- WALKOUT LOWER LEVEL WITH INGROUND POOL
- NATURAL LIGHT, VAULTED CEILING, OPEN FLOOR PLAN
- BUILT IN 1997; EXTERIOR BRICK & VINYL; ROOF REPLACED IN 2010
- 66 PARKING SPACES LOCATED IN BOTH FRONT AND REAR
- EXTREMELY WELL-MAINTAINED