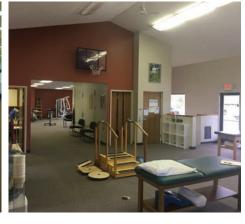

## **MODERN STYLE & HIGHWAY VISIBILITY**

Built in 1997, this brick and vinyl-sided two-story walkout is fully leased for the next five years to longtime owner-occupant Northern Physical Therapy.

The tenant serves the greater Newaygo County area for physical therapy services in this expansive 7,200 SF two-level building, which offers ample parking in both the building's front and rear. The building includes several entrances.

### **HIGHLIGHTS**

- TRIPLE NET LEASE IN PLACE THROUGH MARCH 2023
- M-37 VISIBILITY & SEVERAL ACCESS POINTS INTO BUILDING
- 7,200 SF ON TWO LEVELS
- WALKOUT LOWER LEVEL WITH INGROUND POOL
- NATURAL LIGHT, VAULTED CEILING, OPEN FLOOR PLAN
- BUILT IN 1997; EXTERIOR BRICK & VINYL; ROOF REPLACED IN 2010
- 66 PARKING SPACES LOCATED IN BOTH FRONT AND REAR
- EXTREMELY WELL-MAINTAINED