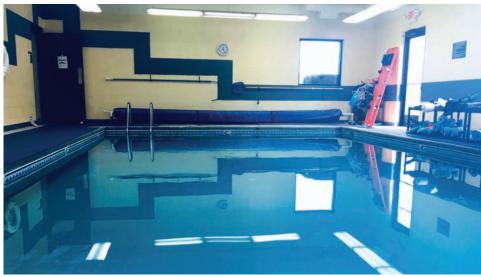

### **HIGHLIGHTS**

- TRIPLE NET LEASE IN PLACE THROUGH MARCH 2023
- M-37 VISIBILITY & SEVERAL ACCESS POINTS INTO BUILDING
- 7,200 SF ON TWO LEVELS
- WALKOUT LOWER LEVEL WITH INGROUND POOL
- NATURAL LIGHT, VAULTED CEILING, OPEN FLOOR PLAN
- BUILT IN 1997; EXTERIOR BRICK & VINYL; ROOF REPLACED IN 2010
- 66 PARKING SPACES LOCATED IN BOTH FRONT AND REAR
- EXTREMELY WELL-MAINTAINED