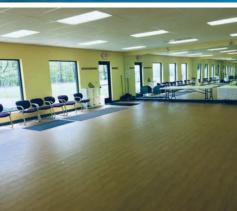

## **MODERN STYLE & HIGHWAY VISIBILITY**

Built in 1997, this brick and vinyl-sided two-story walkout is fully leased for the next five years to longtime owner-occupant Northern Physical Therapy.

The tenant serves the greater Newaygo County area for physical therapy services in this expansive 7,200 SF two-level building, which offers ample parking in both the building's front and rear. The building includes several entrances.

### **HIGHLIGHTS**

- TRIPLE NET LEASE IN PLACE THROUGH MARCH 2023
- M-37 VISIBILITY & SEVERAL ACCESS POINTS INTO BUILDING
- 7,200 SF ON TWO LEVELS
- WALKOUT LOWER LEVEL WITH INGROUND POOL
- NATURAL LIGHT, VAULTED CEILING, OPEN FLOOR PLAN
- BUILT IN 1997; EXTERIOR BRICK & VINYL; ROOF REPLACED IN 2010
- 66 PARKING SPACES LOCATED IN BOTH FRONT AND REAR
- EXTREMELY WELL-MAINTAINED