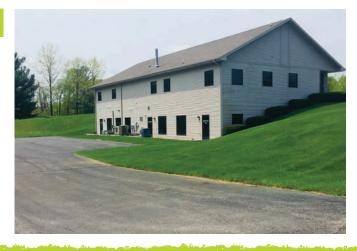

## **MODERN STYLE & HIGHWAY VISIBILITY**

Built in 1997, this brick and vinyl-sided two-story walkout is fully leased for the next five years to longtime owner-occupant Northern Physical Therapy.

The tenant serves the greater Newaygo County area for physical therapy services in this expansive 7,200 SF two-level building, which offers ample parking in both the building's front and rear. The building includes several entrances.

### **HIGHLIGHTS**

- TRIPLE NET LEASE IN PLACE THROUGH MARCH 2023
- M-37 VISIBILITY & SEVERAL ACCESS POINTS INTO BUILDING
- 7,200 SF ON TWO LEVELS
- WALKOUT LOWER LEVEL WITH INGROUND POOL
- NATURAL LIGHT, VAULTED CEILING, OPEN FLOOR PLAN
- BUILT IN 1997; EXTERIOR BRICK & VINYL; ROOF REPLACED IN 2010
- 66 PARKING SPACES LOCATED IN BOTH FRONT AND REAR
- EXTREMELY WELL-MAINTAINED