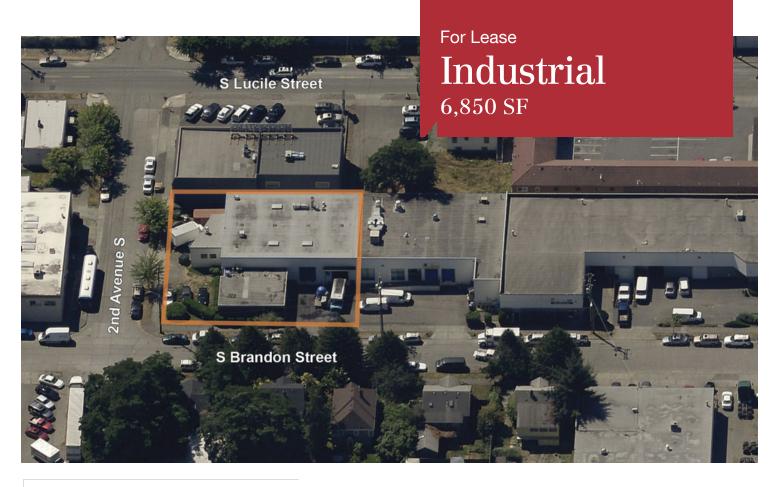

## 135 S Brandon Street

Seattle, WA 98108

- 6,850 SF (1,295 SF office)
- 16' clear height
- Heavy power (must be verified by electrician)
- Former food prep space
- 2 dock high doors
- Fantastic Georgetown location with close proximity to Downtown Seattle, SeaTac Airport, and major highways
- Lease rate: \$1.15 PSF, NNN
- NNN = \$0.15 PSF
- Available 09/01/2017