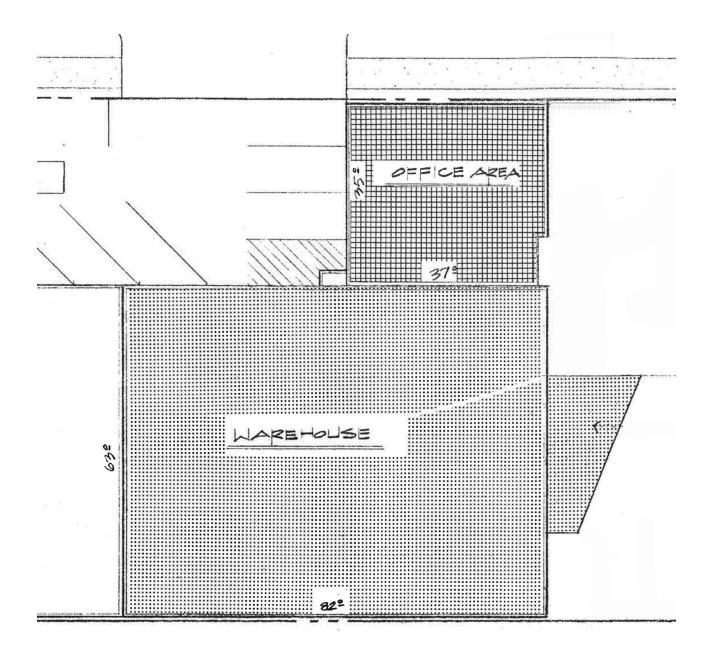

## 135 S Brandon Street

Seattle, WA 98108

- 6,850 SF (1,295 SF office)
- 16' clear height
- Heavy power (must be verified by electrician)
- Former food prep space
- 2 dock high doors
- Fantastic Georgetown location with close proximity to Downtown Seattle, SeaTac Airport, and major highways
- Lease rate: \$1.15 PSF, NNN
- NNN = \$0.15 PSF
- Available 09/01/2017