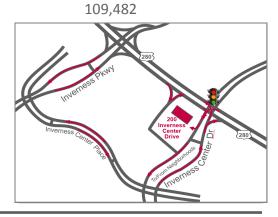

## **GROUND LEASE**

200 Inverness Center Drive Birmingham, AL 35242

#### **Remarks:**

Located at one of Highway 280's most functional intersections. Traffic signal allows left turns to and from Highway 280 at Inverness Center Drive. Shares intersection with Fresh Market, Starbucks, Jason's Deli, Walgreens and Superior Grill. Class "A" office buildings and hotels are in close proximity to the site and numerous affluent neighborhoods are accessible to the site without having to enter Highway 280.