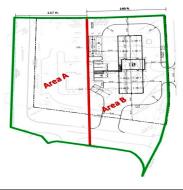

#### PROPERTY INFORMATION

Availability: 91,907 SF Land

Traffic Count: 86,360 VPD on US Highway 280