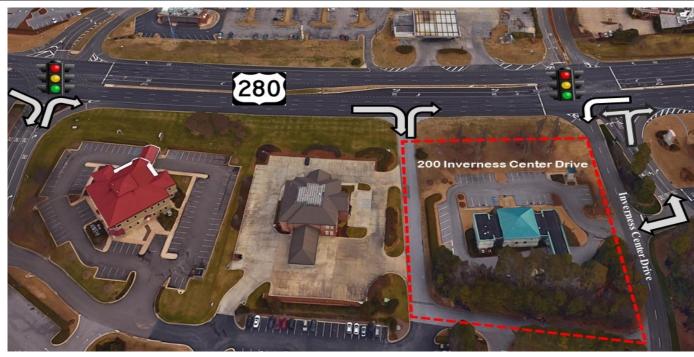

## **GROUND LEASE**

200 Inverness Center Drive Birmingham, AL 35242

#### **Remarks:**

Located at one of Highway 280's most functional intersections. Traffic signal allows left turns to and from Highway 280 at Inverness Center Drive. Shares intersection with Fresh Market, Starbucks, Jason's Deli, Walgreens and Superior Grill. Class "A" office buildings and hotels are in close proximity to the site and numerous affluent neighborhoods are accessible to the site without having to enter Highway 280.