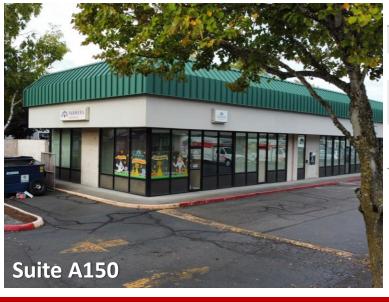

### PROPERTY HIGHLIGHTS

- LOCATION: Located in East Clark County, directly off Mill Plain Boulevard, 10 minutes to 1-205; 15 minutes to Portland Airport
- AVAILABILITY:
  - Bldg A, Suite A150 600 RSF office space
- LEASE RATE: \$23.00/SF NNN