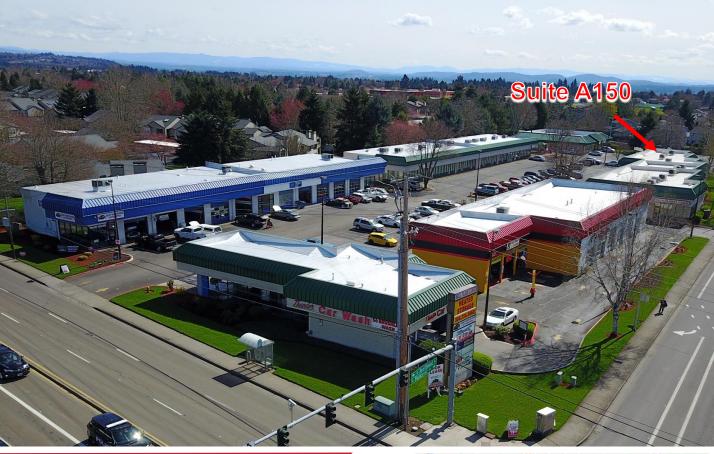

# **FOR LEASE**

**MILL PLAIN CENTER** 

705 SE Park Crest Ave | Vancouver, WA 98683

### PROPERTY HIGHLIGHTS

- LOCATION: Located in East Clark County, directly off Mill Plain Boulevard, 10 minutes to 1-205; 15 minutes to Portland Airport
- AVAILABILITY:
  - Bldg A, Suite A150 600 RSF office space
- LEASE RATE: \$23.00/SF NNN