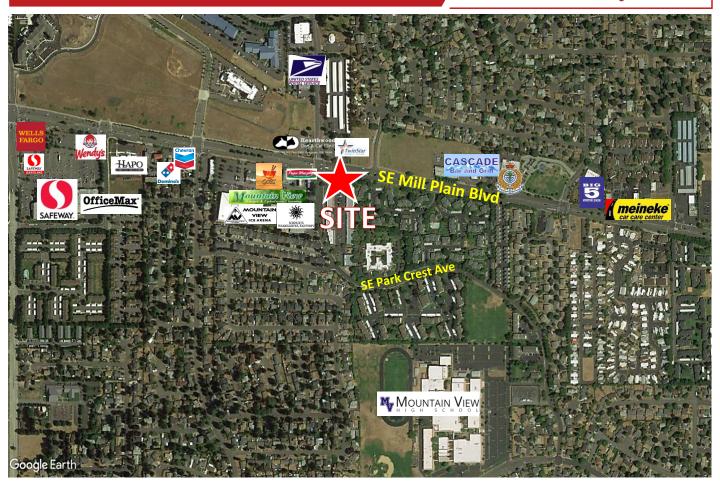

# **FOR LEASE**

**MILL PLAIN CENTER** 

705 SE Park Crest Ave | Vancouver, WA 98683

### PROPERTY HIGHLIGHTS

- LOCATION: Located in East Clark County, directly off Mill Plain Boulevard, 10 minutes to 1-205; 15 minutes to Portland Airport
- AVAILABILITY:
  - Bldg A, Suite A150 600 RSF office space
- LEASE RATE: \$23.00/SF NNN

#### **Traffic Counts**

SE Mill Plain Blvd @ SE 148<sup>th</sup> Ave E – 33,406
SE Mill Plain Blvd @ SE Hearthwood Blvd – 37,518
SE Mill Plain Blvd @ SE 139<sup>th</sup> Ave E – 38,321