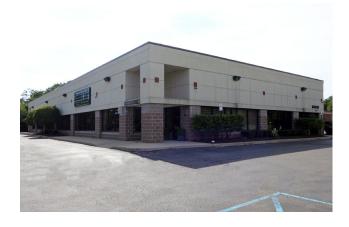

## Office For Sale

**Property Name:** Eagle Business Center **Location:** 5454 Eagle Center Drive

City, State: Brighton/Twp., MI
Cross Streets: Grand River Ave.

County: Livingston

**BUILDING SIZE / AVAILABILITY** 

**Exterior Construction:** Block **Power:** 240 Volts

Structural System: Steel **Security Systems:** No Roof: N/A Restrooms: N/A Floors / Covering: N/A / N/A Sprinklers: No N/A N/A **Heating:** Signage: Air-Conditioning: Delivery Area: N/A Yes

Ceiling Height: 14' Date Available: Immediately

Year Built: 2003 Acreage: 0.88

**Current Tenants:** 

PRICING INFORMATION

**Sale Price:** \$1,200,000 (\$109.52/sqft) **Total Taxes:** \$15,826.87 (2018/19) **Deposit:** N/A

Options: N/A Impr Allowance: N/A

**Parcel #:** 4712-33-303-001

**Tenant Responsibility:** 

**Comments:** Perfect for owner/investor. Two credit tenants currently occupy 3,500 sq. ft. Approximately 4,000 sq. ft. warehouse. Beautiful maintained in high-end business park.