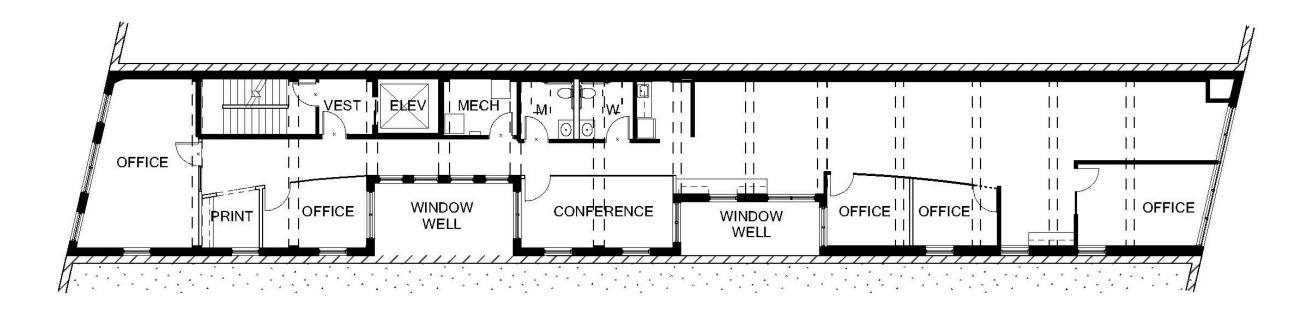

ck Bottom Brewery
- 5. The Local
- 6. Fogo de Chão
- 7. Kierans's Irish Pub
- 8. Ike's Food & Cocktails
- 9. Hell's Kitchen
- 10. Butcher & The Boar



#### 1. Starbucks

- 2. Dunn Bros. Coffee
- 3. Caribou Coffee
- 4. Angel Food Bakery & Coffee Bar
- 5. People's Organic Cafe



2

### 1. Lunds & Byerlys

5

- 2. Target
- 3. CVS

727 HENNEPIN

3

2

- 4. Nordstroms Rack
- 5. Walgreens
- 6. Marshalls



2. First Avenue

Ith 6th St

6

5

- 3. Orpheum Theatre
- 4. Radisson Blu
- 5. Loews Minneapolis
- 6. The Westin
- 7. Brave New Workshop
- 8. State Theater
- 9. Pantages Theatre



- 2. LaSalle Court \$204
- 3. City Center \$256
- 1. Park and Shop \$204
  - 5. Ramp A/Hawthorne \$130
- 4. Hennepin at 10th \$210
  - 6. Downtown Auto Park \$170

SECOND FLOOR

3,030 SF



FIFTH FLOOR

3,040 SF



# 727hennepin









### For more information, contact:

Mary Burnton 612.430.9968 mary.burnton@ngkf.com

Peter Tanis CCIM 612.430.9941 peter.tanis@ngkf.com

100 South 5th Street #2100, Minneapolis, MN 55402

The information contained herein has been obtained from sources deemed reliable but has not been verified and no guarantee, warranty or representation, either express or implied, is made with respect to such information. Terms of sale or lease and availability are subject to change or withdrawal without notice.