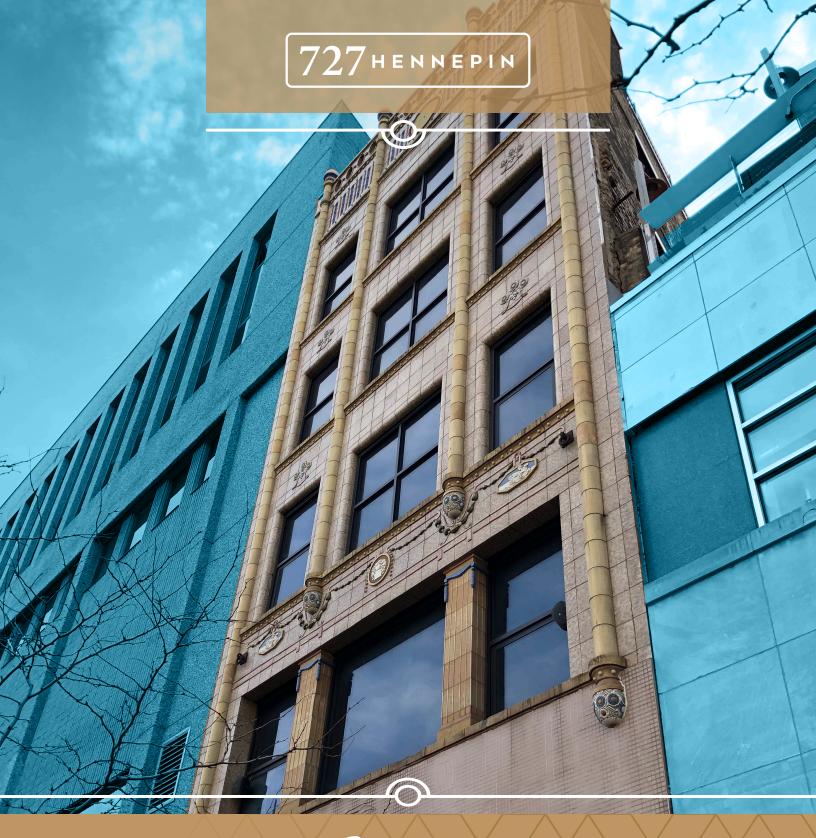

Office in Historic Minneapolis
THEATRE DISTRICT

FOR SALE OR LEASE

Conveniently located on Hennepin
Avenue in the Downtown West
neighborhood. Easy access to I-94
and 394. Metro Transit bus lines just
steps from the front door along with
multiple parking options nearby.

## Property Details

- 20,472 total building square feet
- 0.08 acre site
- Built in 1922; fully renovated 2014
- Five stories, plus lower level
- Floor 1: 3,200 RSF
- Floors 2-5: 12,126 RSF

# Building Highlights

- Exposed brick, ceilings and concrete floors
- New keyless entry
- New plumbing, electrical, lighting and HVAC with separate equipment on each floor
- 1/2 block to skyway