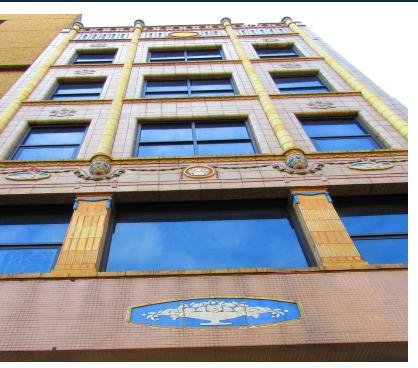

Office in Historic Minneapolis
THEATRE DISTRICT

FOR SALE OR LEASE

Conveniently located on Hennepin
Avenue in the Downtown West
neighborhood. Easy access to I-94
and 394. Metro Transit bus lines just
steps from the front door along with
multiple parking options nearby.

## Property Details

- 20,472 total building square feet
- 0.08 acre site
- Built in 1922; fully renovated 2014
- Five stories, plus lower level
- Floor 1: 3,200 RSF
- Floors 2-5: 12,126 RSF