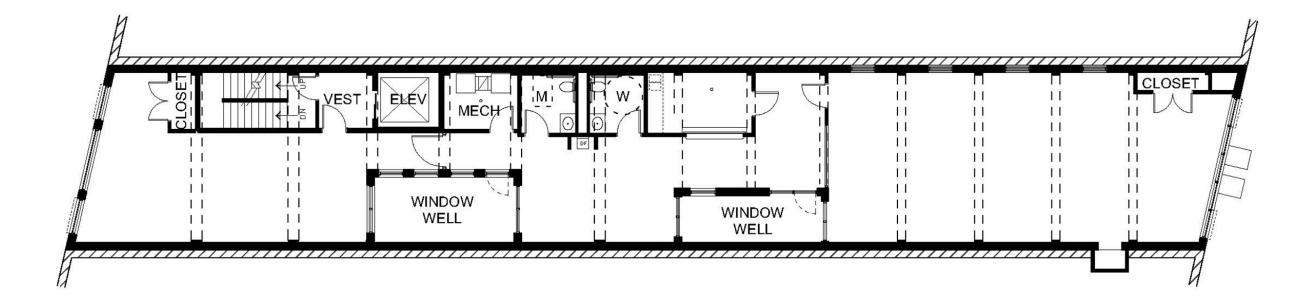

American Kitchen
- 4. Rock Bottom Brewery
- 5. The Local
- 6. Fogo de Chão
- 7. Kierans's Irish Pub
- 8. Ike's Food & Cocktails
- 9. Hell's Kitchen
- 10. Butcher & The Boar



#### 1. Starbucks

- 2. Dunn Bros. Coffee
- 3. Caribou Coffee
- 4. Angel Food Bakery & Coffee Bar
- 5. People's Organic Cafe



2

### 1. Lunds & Byerlys

5

- 2. Target
- 3. CVS

727 HENNEPIN

3

2

- 4. Nordstroms Rack
- 5. Walgreens
- 6. Marshalls



2. First Avenue

Ith 6th St

6

5

- 3. Orpheum Theatre
- 4. Radisson Blu
- 5. Loews Minneapolis
- 6. The Westin
- 7. Brave New Workshop
- 8. State Theater
- 9. Pantages Theatre



- 2. LaSalle Court \$204
- 3. City Center \$256
- 1. Park and Shop \$204
  - 5. Ramp A/Hawthorne \$130
- 4. Hennepin at 10th \$210
  - 6. Downtown Auto Park \$170

SECOND FLOOR

3,030 SF



FIFTH FLOOR

3,040 SF



# 727hennepin









### For more information, contact:

Mary Burnton 612.430.9968 mary.burnton@ngkf.com

Peter Tanis CCIM 612.430.9941 peter.tanis@ngkf.com

100 South 5th Street #2100, Minneapolis, MN 55402

The information contained herein has been obtained from sources deemed reliable but has not been verified and no guarantee, warranty or representation, either express or implied, is made with respect to such information. Terms of sale or lease and availability are subject to change or withdrawal without notice.