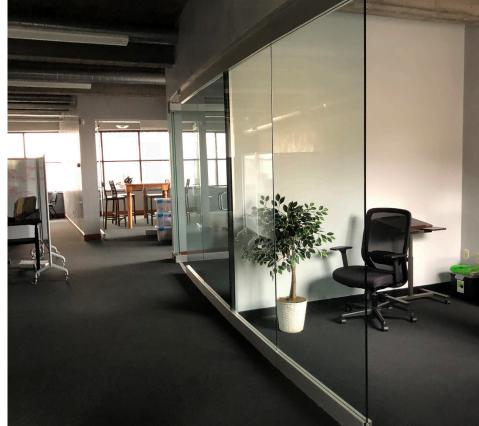

# Building Highlights

- Exposed brick, ceilings and concrete floors
- New keyless entry
- New plumbing, electrical, lighting and HVAC with separate equipment on each floor
- 1/2 block to skyway

## **ON-SITE AMENITIES**

Golf simulator and lounge

Each floor has built out kitchenette

Bike storage