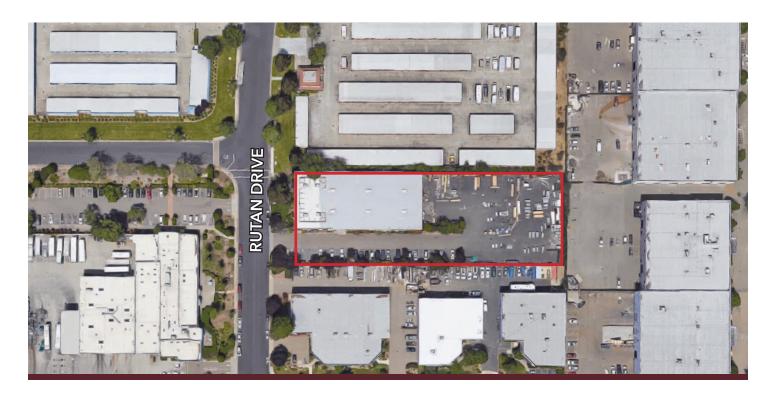

# AVAILABLE FOR LEASE 1375 Rutan Drive, Livermore

# LISTING DATA

PROPERTY TYPE: 21,672±SF Freestanding Office/

Warehouse with Secure Yard

## **COMMENTS:**

Two Story Office: 7,235±SFWarehouse: 14,437±SF

Secure Yard: 1.25±acresClear Height: 19'-22'

Grade Level Truck Doors (12'x14')

 600 Amps, 208/110 Volt 3 Phase (Tenant to verify)

· 35 Parking Stalls