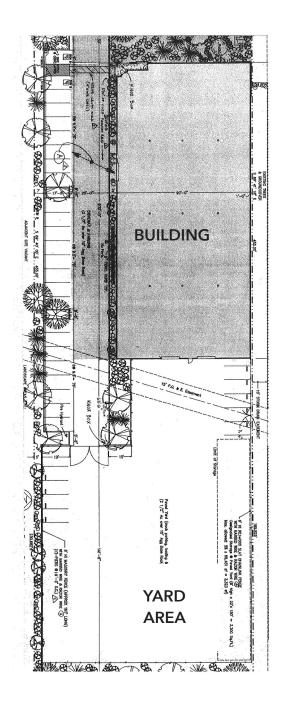

# LISTING DATA

PROPERTY TYPE: 21,672±SF Freestanding Office/

Warehouse with Secure Yard

## **COMMENTS:**

Two Story Office: 7,235±SFWarehouse: 14,437±SF

Secure Yard: 1.25±acresClear Height: 19'-22'

Grade Level Truck Doors (12'x14')

 600 Amps, 208/110 Volt 3 Phase (Tenant to verify)

· 35 Parking Stalls