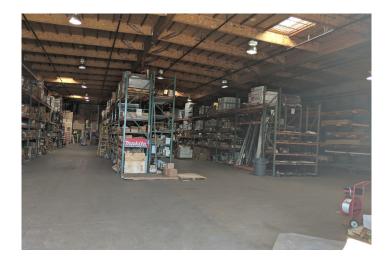

## **COMMENTS:**

Two Story Office: 7,235±SFWarehouse: 14,437±SF

Secure Yard: 1.25±acresClear Height: 19'-22'

Grade Level Truck Doors (12'x14')

 600 Amps, 208/110 Volt 3 Phase (Tenant to verify)

· 35 Parking Stalls