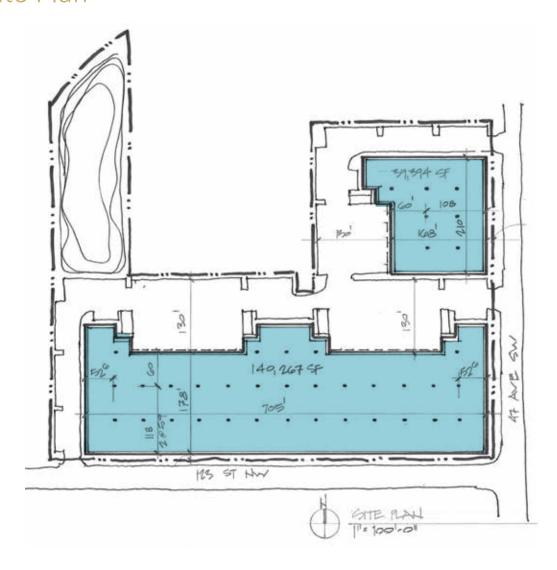

### Site Plan

Delivery 2020

Two buildings

Build-to-suit office

Concrete tilt construction; reinforced slab

Three phase power

ESFR fire protection

30' clear height

**BUILDING A** 

±40,000 SF

**BUILDING B** 

±140,000 SF