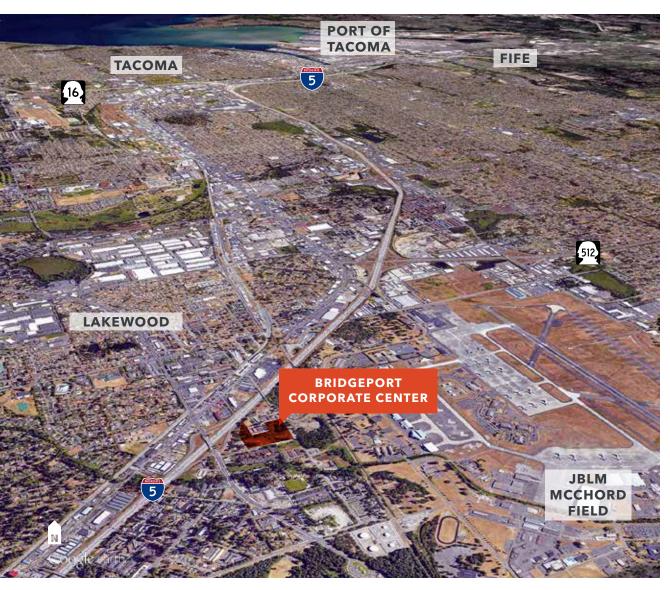

#### FOR SALE / LEASE

# Bridgeport Corporate Center

4901 123RD ST SW, LAKEWOOD, WA

| LOCATION HIGHLIGHTS |            |
|---------------------|------------|
| I-5                 | <1 Minute  |
| Highway 512         | 3 Minutes  |
| Port of Tacoma      | 15 Minutes |
| Port of Seattle     | 50 Minutes |
| Seattle             | 55 Minutes |