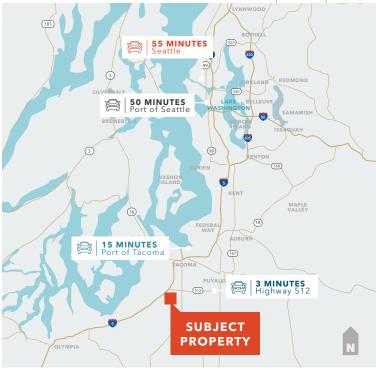

# Bridgeport Corporate Center

4901 123RD ST SW, LAKEWOOD, WA

| LOCATION HIGHLIGHTS |            |
|---------------------|------------|
| I-5                 | <1 Minute  |
| Highway 512         | 3 Minutes  |
| Port of Tacoma      | 15 Minutes |
| Port of Seattle     | 50 Minutes |
| Seattle             | 55 Minutes |