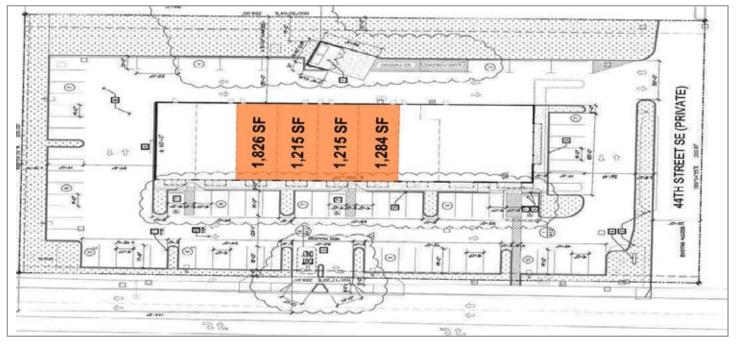

## **Features**

1,215 - 5,540 square feet available

Prime store front visibility

Join NW Commercial Bank, MacMart, Lakeland Chiropractic, & Salon Cuts High traffic corridor

- A Street North/South 27,500
- Ellingson Road East/West 22,600

Adjacent pads available for sale

| DEMOGRAPHICS             |          |          |          |
|--------------------------|----------|----------|----------|
|                          | 1 mile   | 3 miles  | 5 miles  |
| Population               | 10,139   | 47,301   | 118,969  |
| Average Household Income | \$54,337 | \$55,895 | \$63,752 |