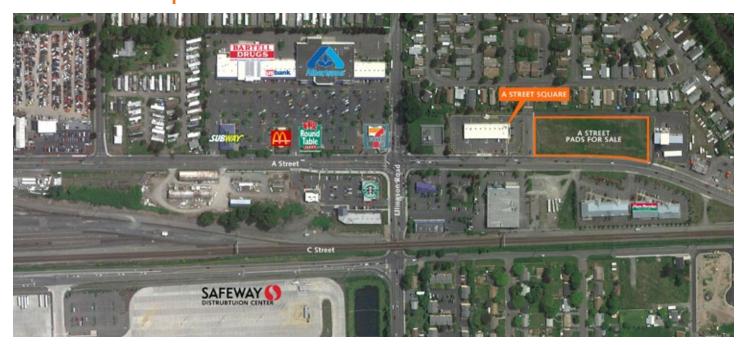

# A Street Square

4220 A Street SE Auburn, WA

## **Features**

1,215 - 5,540 square feet available

Prime store front visibility

Join NW Commercial Bank, MacMart, Lakeland Chiropractic, & Salon Cuts High traffic corridor

- A Street North/South 27,500
- Ellingson Road East/West 22,600

Adjacent pads available for sale

| DEMOGRAPHICS             |          |          |          |
|--------------------------|----------|----------|----------|
|                          | 1 mile   | 3 miles  | 5 miles  |
| Population               | 10,139   | 47,301   | 118,969  |
| Average Household Income | \$54,337 | \$55,895 | \$63,752 |