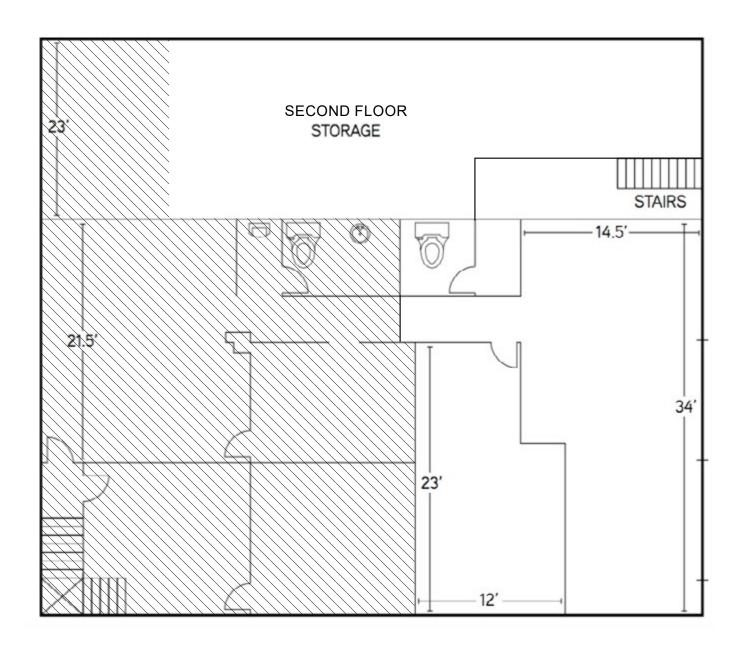

## ±1,000 Square Feet Available

As exclusive agents, we are pleased to offer the following space:

- ±1,000 Square Feet of Office Area
- Sublease with Flexible Terms
- Current Zoning: MS (Industrial Services)
- Convenient Sunnyvale Location
- Ample Parking
- Office Rental Rate: \$1.75/sf Full Service (No Janitorial)
- Call Agents to Tour

www.ngkf.com

<sup>\*</sup>Additional ±800 Square Feet of Storage Also Available Storage Rental Rate: \$1.00/sf Gross