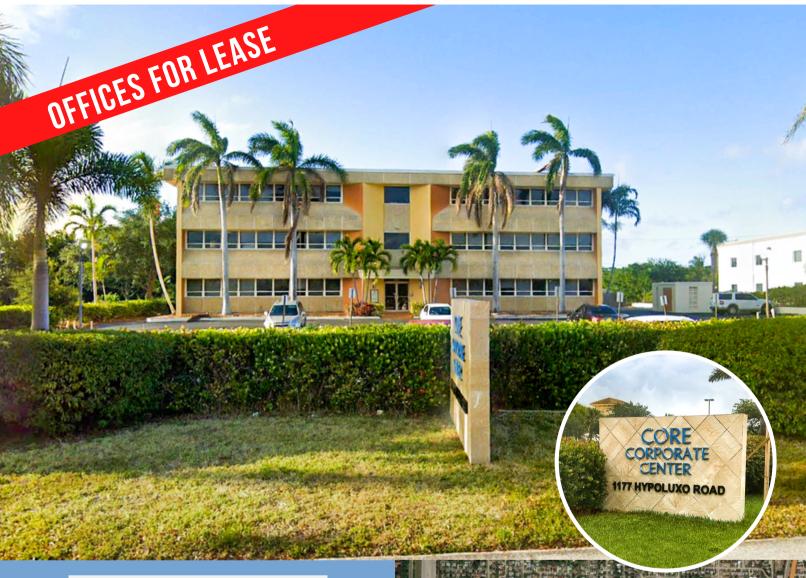

## **CORE CORPORATE CENTER**

1177 HYPOLUXO RD., LANTANA, FL

## THE PROPERTY

Core Corporate Center is ideally situated along Hypoluxo Road, just east of the I-95 exit ramp. This 3story building features offices from 120 SF up to 1,441 SF. Located minutes from downtown West Palm Beach. This property offers quick access to local businesses, retailers residents in the area. Additionally, there are 73 surface (including parking spaces handicapped) for tenants and clients.