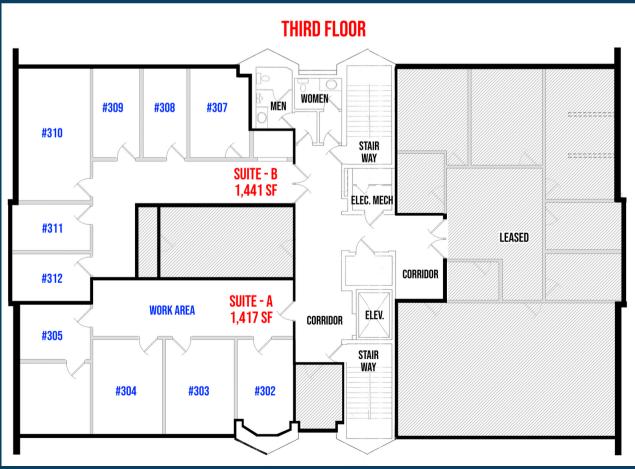

## **CORE CORPORATE CENTER**

1177 HYPOLUXO RD., LANTANA, FL



## THE PROPERTY

Core Corporate Center is ideally situated along Hypoluxo Road, just east of the I-95 exit ramp. This 3story building features offices from 120 SF up to 1,441 SF. Located minutes from downtown West Palm Beach. This property offers quick access to local businesses, retailers residents in the area. Additionally, there are 73 surface (including parking spaces handicapped) for tenants and clients.



## **CONTACT INFORMATION**

Robert Geller 561-531-1117 Robert@atlanticcg.com



ATLANTICCG.COM

ATLANTICCG.COM

## **FLOOR PLANS**