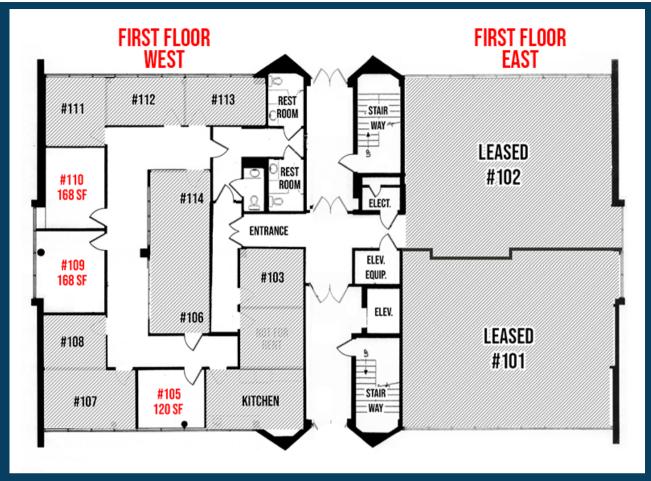

## **CORE CORPORATE CENTER**

1177 HYPOLUXO RD., LANTANA, FL



## THE PROPERTY

Core Corporate Center is ideally situated along Hypoluxo Road, just east of the I-95 exit ramp. This 3story building features offices from 120 SF up to 1,441 SF. Located minutes from downtown West Palm Beach. This property offers quick access to local businesses, retailers residents in the area. Additionally, there are 73 surface (including parking spaces handicapped) for tenants and clients.



## **CONTACT INFORMATION**

Robert Geller 561-531-1117 Robert@atlanticcg.com



ATLANTICCG.COM

ATLANTICCG.COM

## **FLOOR PLANS**