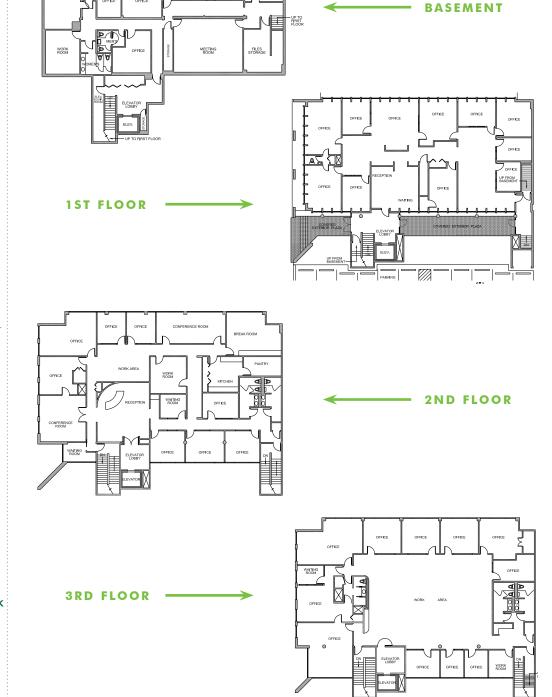

## AVAILABLE

HEADQUARTERS OFFICE BUILDING 808 SW 15TH AVENUE :: PORTLAND, OR

FILES STORAGE

WORK

20,653 SF available with a fully utilized basement and three floors of office build out.

FOR MORE INFORMATION PLEASE CONTACT