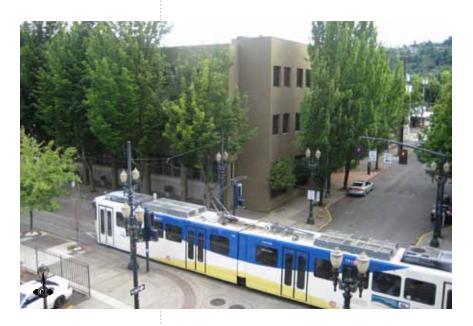

- Walking distance to shops, restaurants & hotels
- On Max light rail
- Close to Multnomah Athletic Club & JELD-WEN Field
- Convenient freeway access