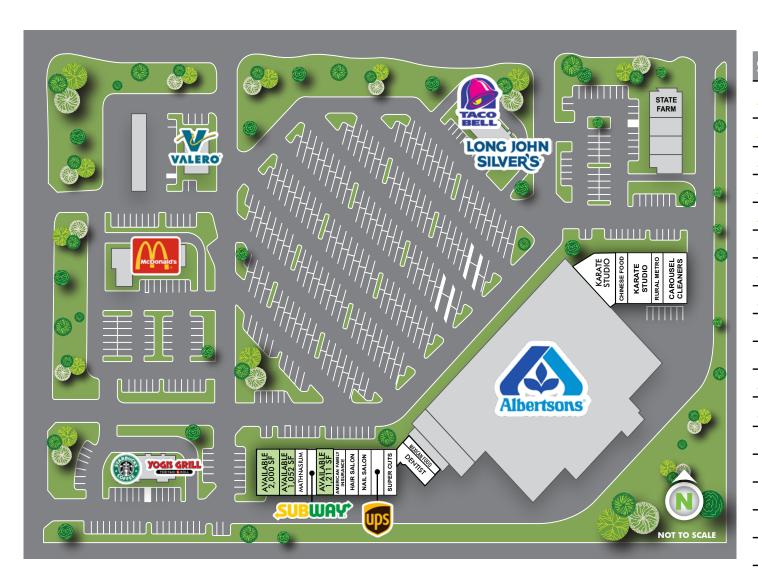

# The Village at Augusta Ranch

SEC OF BASELINE AND ELLSWORTH ROADS, MESA, AZ

### **CURRENT TENANTS:**

| TENANT                            | ±SF                                                                                                                                                                                                                          |
|-----------------------------------|------------------------------------------------------------------------------------------------------------------------------------------------------------------------------------------------------------------------------|
| VACANT Built-Out Pizza Restaurant | 2,000                                                                                                                                                                                                                        |
| VACANT                            | 1,052                                                                                                                                                                                                                        |
| Mathnasium                        | 1,100                                                                                                                                                                                                                        |
| Subway                            | 1,448                                                                                                                                                                                                                        |
| VACANT                            | 1,211                                                                                                                                                                                                                        |
| American Family                   | 1,241                                                                                                                                                                                                                        |
| Hair Studio                       | 1,230                                                                                                                                                                                                                        |
| Nail Club                         | 1,241                                                                                                                                                                                                                        |
| UPS Store                         | 1,578                                                                                                                                                                                                                        |
| Supercuts                         | 1,502                                                                                                                                                                                                                        |
| Dentist                           | 1,742                                                                                                                                                                                                                        |
| Mexican Restaurant                | 1,002                                                                                                                                                                                                                        |
| Karate Studio                     | 2,384                                                                                                                                                                                                                        |
| Chen's Chinese                    | 1,572                                                                                                                                                                                                                        |
| Karate Studio                     | 2,384                                                                                                                                                                                                                        |
| Rural Metro                       | 1,073                                                                                                                                                                                                                        |
| Carousel Cleaners                 | 2,156                                                                                                                                                                                                                        |
|                                   | VACANT Built-Out Pizza Restaurant  VACANT  Mathnasium  Subway  VACANT  American Family  Hair Studio  Nail Club  UPS Store  Supercuts  Dentist  Mexican Restaurant  Karate Studio  Chen's Chinese  Karate Studio  Rural Metro |