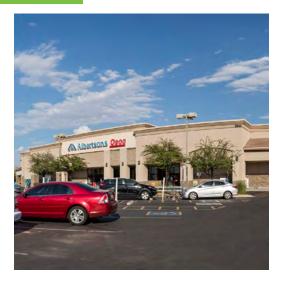

# The Village at Augusta Ranch

SEC OF BASELINE AND ELLSWORTH ROADS, MESA, AZ

### **ALBERTSONS ANCHORED CENTER**

## PROPERTY INFO.

- + Shadow-anchored by busy Albertsons grocery store
- + Shop Space Available:  $\pm 1,052$  to  $\pm 3,052$  SF
- + ±2,000 SF built-out pizza restaurant available
- + Mix of national and local tenants
- + High quality construction with great curb appeal
- + Synergy and traffic draw from neighboring McDonald's, Valero, Taco Bell, and Starbucks
- + Easy access from US 60 & 202 San Tan Freeway
- + 97,222 people in a 3 miles radius with an average househole income of \$71,976