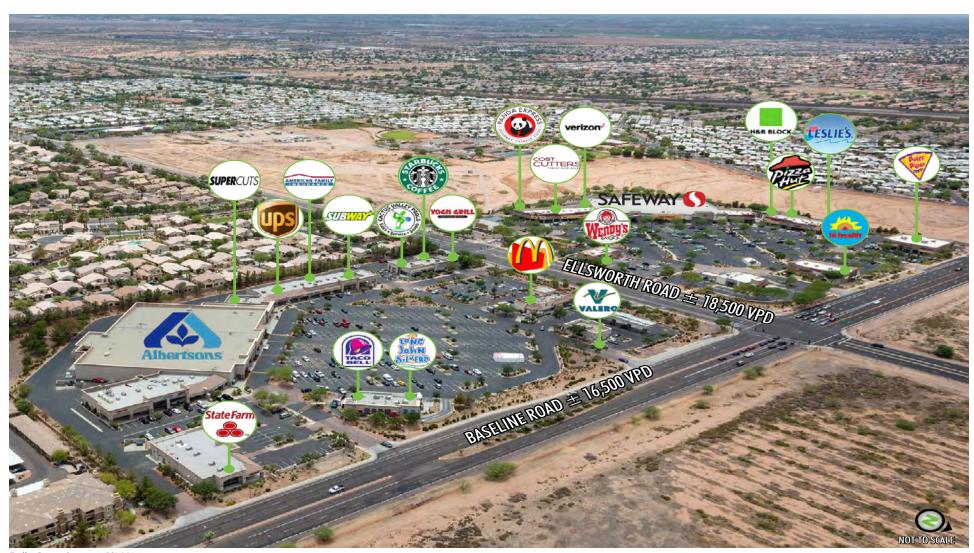

# The Village at Augusta Ranch

SEC OF BASELINE AND ELLSWORTH ROADS, MESA, AZ

### **ALBERTSONS ANCHORED CENTER**

## PROPERTY INFO.

- + Shadow-anchored by busy Albertsons grocery store
- + Shop Space Available:  $\pm 1,052$  to  $\pm 3,052$  SF
- + ±2,000 SF built-out pizza restaurant available
- + Mix of national and local tenants
- + High quality construction with great curb appeal
- + Synergy and traffic draw from neighboring McDonald's, Valero, Taco Bell, and Starbucks
- + Easy access from US 60 & 202 San Tan Freeway
- + 97,222 people in a 3 miles radius with an average househole income of \$71,976

# The Village at Augusta Ranch

SEC OF BASELINE AND ELLSWORTH ROADS, MESA, AZ

Traffic Counts Source: MPSI 2014