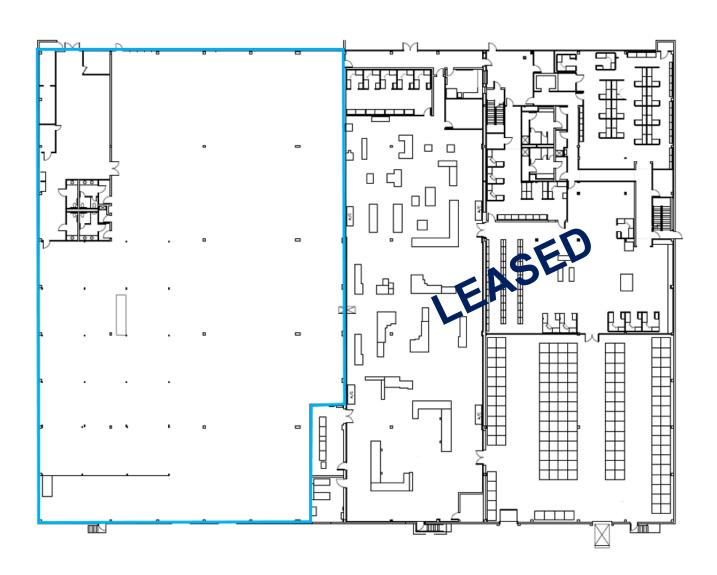

#### **Facility**

- 55,233 SF total building size
- 25,600 SF available
- 2.435 SF office
- 22' clear ceiling height
- 30 car parking spaces
- 2 loading docks
- Fully air conditioned building
- · ESFR system