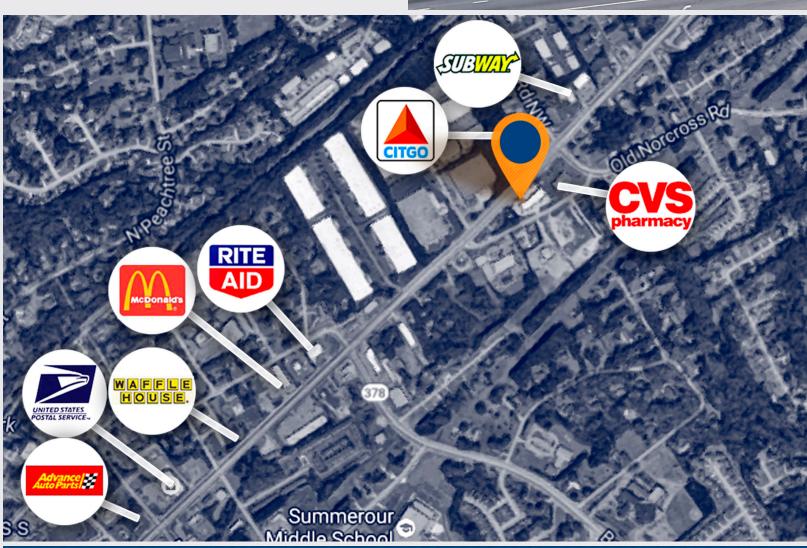

## **PROPERTY HIGHLIGHTS**

- Great visibility and signage from Buford Highway
- Limited competition in the area
- Easy access to I-85 and Peachtree Industrial Boulevard

| Demographics      | 1 Miles  | 3 Miles  | 5 Miles  |
|-------------------|----------|----------|----------|
| Population        | 9,179    | 74,158   | 249,479  |
| Households        | 2,972    | 25,182   | 85,928   |
| Average HH Income | \$74,101 | \$74,244 | \$72,356 |