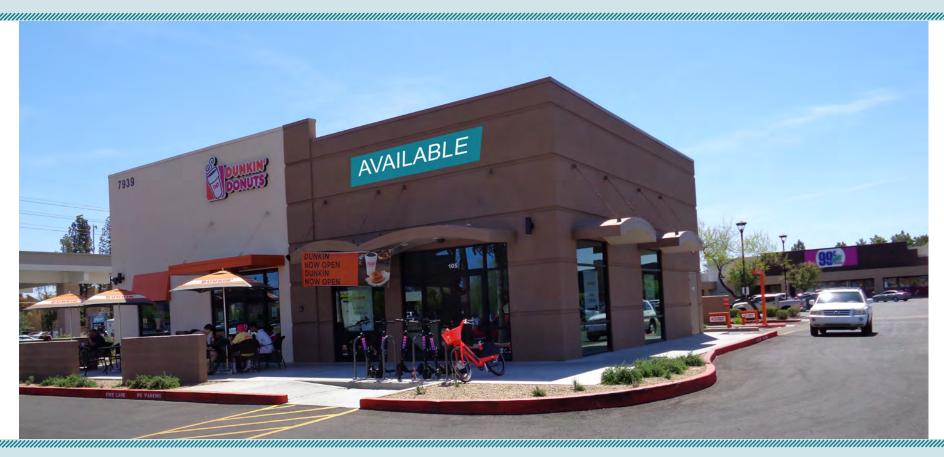

# ESTABLISHED DEVELOPMENT WITH ±1,000 SF AVAILABLE

7919 E Thomas Rd, Scottsdale, AZ 85251

### FEATURES

- ▲ Established development with ±1,000 SF in-line space available next to a Dunkin' Donuts
- Conveniently located at the corner of Thomas Rd and Hayden Rd
- ▲ Traffic Counts:

±33,200 VPD on Thomas Rd ±28,800 VPD on Hayden Rd (Source: Esri)