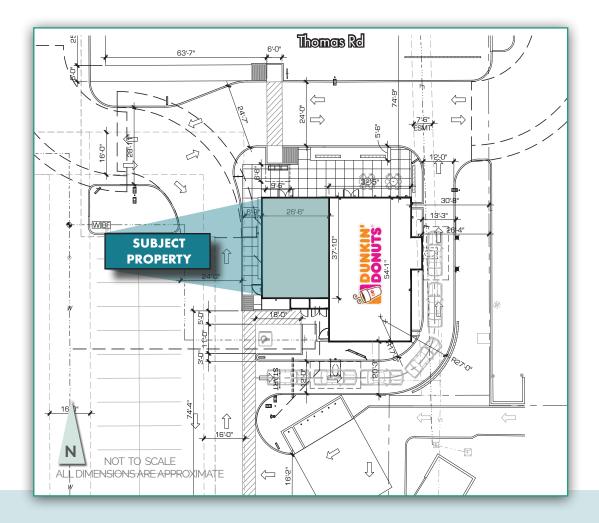

### FEATURES

- ▲ Established development with ±1,000 SF in-line space available next to a Dunkin' Donuts
- Conveniently located at the corner of Thomas Rd and Hayden Rd
- ▲ Traffic Counts:

±33,200 VPD on Thomas Rd ±28,800 VPD on Hayden Rd (Source: Esri)