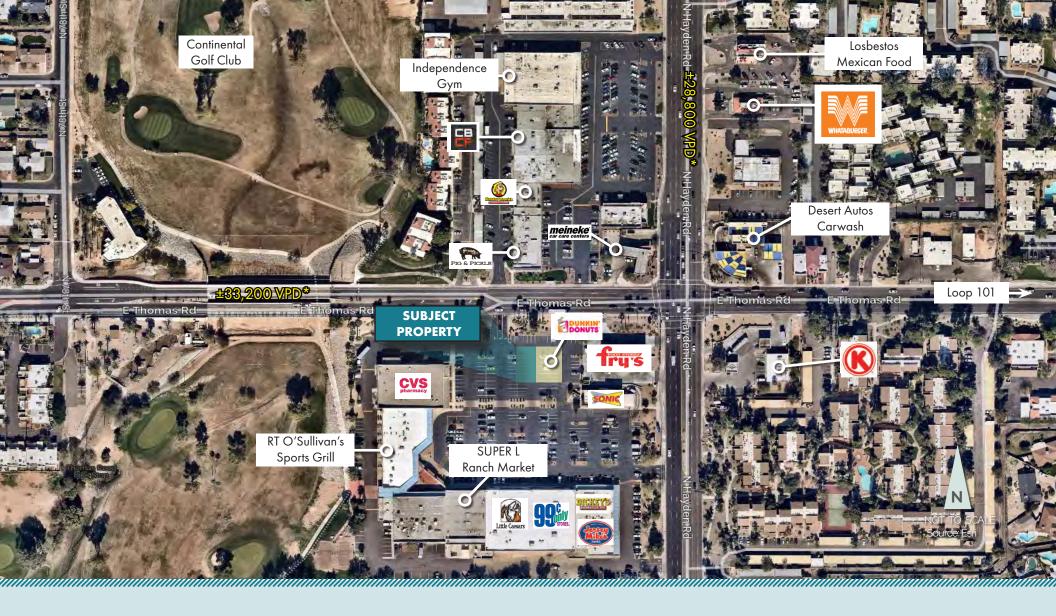

### NEARBY TENANTS

CVS, 99 Cents Only Store, Super L Ranch Market, Dickies BBQ Pit, Hungry Howie's Pizza, Sonic Drive-In, Jersey Mike's Subs, Dunkin' Donuts, AZ Kidz 'n More, Circle K, Many Moons Inc Thrift Store

### FEATURES

- ▲ Established development with ±1,000 SF in-line space available next to a Dunkin' Donuts
- Conveniently located at the corner of Thomas Rd and Hayden Rd
- ▲ Traffic Counts:

±33,200 VPD on Thomas Rd ±28,800 VPD on Hayden Rd (Source: Esri)