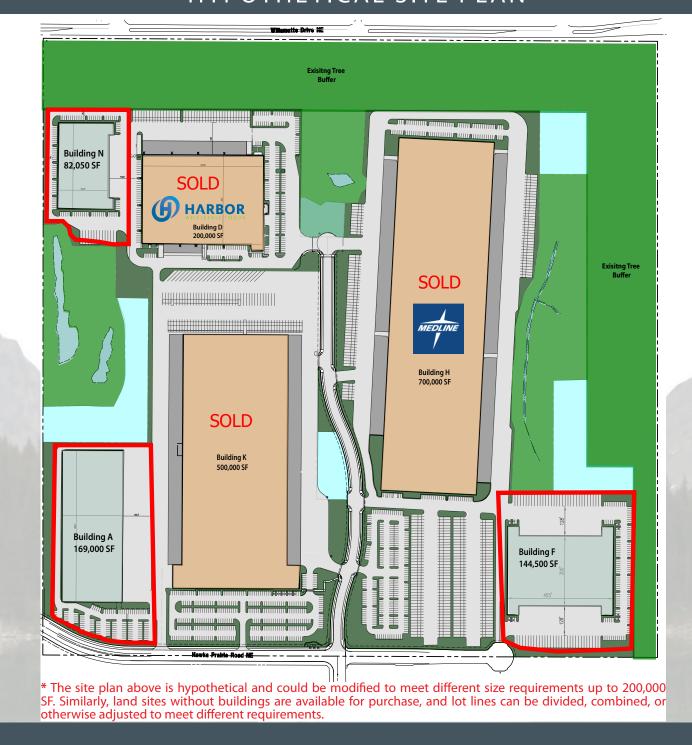

### **AVAILABILITY**

|                        | Proposed<br>Building<br>Size | Site Size   |
|------------------------|------------------------------|-------------|
| Building A ~ Lot I     | 169,000 SF                   | 9.88 Acres  |
| Building F ~ Lot 10    | 144,500 SF                   | 10.03 Acres |
| Building H ~ Lot 12    | 700,000 SF                   | 41.60 Acres |
| Building K ~ Lot 16 50 | 500,000 SF                   | 30.84 Acres |
| Building N ~ Lot 19    | 82,050 SF                    | 5.21 Acres  |
| Building O ~ Lot 20 50 | D 200,000 SF                 | 12.34 Acres |

### HYPOTHETICAL SITE PLAN

Developed by:

Wilma M. Warshak, SIOR Managing Partner Phone: 206.409.1432 wilma.warshak@wa-rea.com

Zane D. Shiras, CCIM

Senior Associate Phone: 206.838.5493 zane.shiras@wa-rea.com