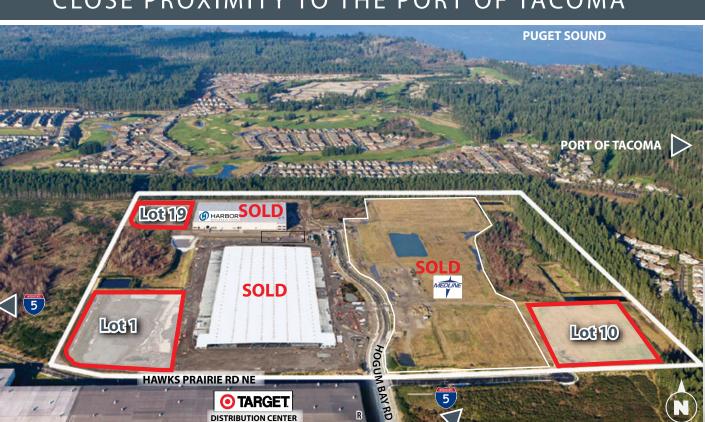

### CLOSE PROXIMITY TO THE PORT OF TACOMA

### **AVAILABILITY**

|                        | Proposed<br>Building<br>Size | Site Size   |
|------------------------|------------------------------|-------------|
| Building A ~ Lot I     | 169,000 SF                   | 9.88 Acres  |
| Building F ~ Lot 10    | 144,500 SF                   | 10.03 Acres |
| Building H ~ Lot 12    | 700,000 SF                   | 41.60 Acres |
| Building K ~ Lot 16 50 | 500,000 SF                   | 30.84 Acres |
| Building N ~ Lot 19    | 82,050 SF                    | 5.21 Acres  |
| Building O ~ Lot 20 50 | D 200,000 SF                 | 12.34 Acres |