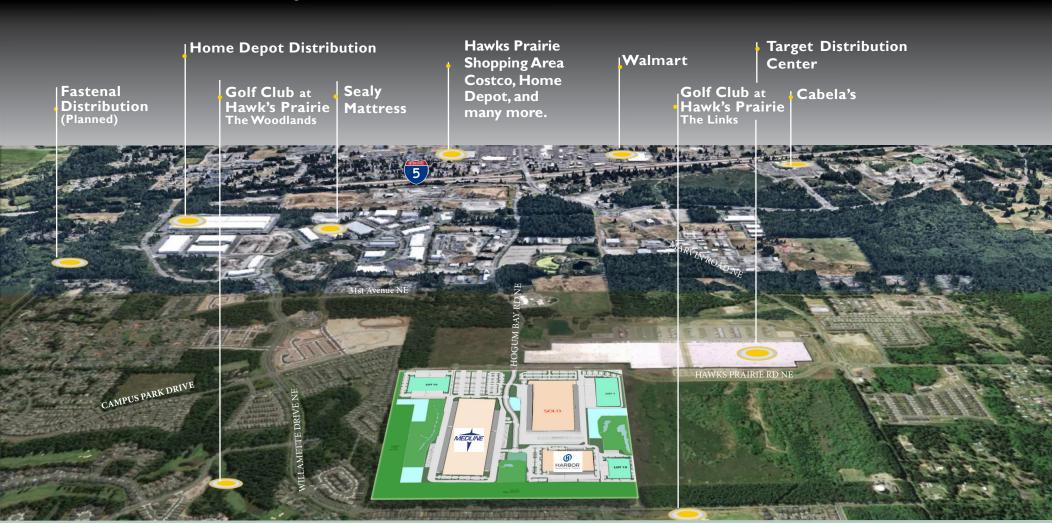

The surrounding area provides an abundance of affordable housing, excellent schools, a low cost of living and a strong work force. Planned residential communities and major retail centers are all in the neighborhood.

- Target: 2.0 Million sq ft
- Home Depot: 750,000 sq ft
- Harbor Wholesale: 200,000 sq ft
- Fasteral (Planned): 200,00 sq ft
- Medline: 700,000 sq ft

Close proximity to retail and residential areas

Developed by: