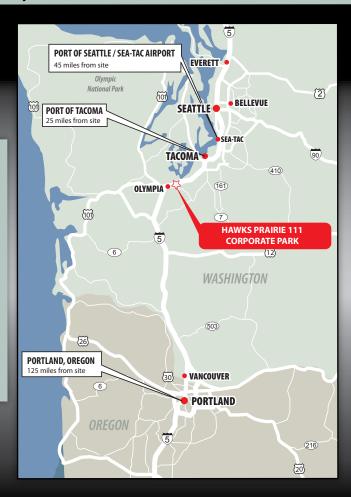

# HAWKS PRAIRIE III CORPORATE PARK

Build-to-Suits of 25,000 SF - 200,000 SF or Pad-Ready Land Sites for Sale

Hogum Bay Road NE • Lacey • Thurston County • Washington

Strategically located with immediate access to Interstate-5, Hawks Prairie 111 Corporate Park benefits from being only 30 minutes from The Port of Tacoma, and within one hour of The Port of Seattle, Seattle, Washington and within two hours of Portland, Oregon. Developed by Teutsch Partners, Hawks Prairie 111 Corporate Park offers build-to-suit opportunities for sale or lease in sizes ranging from 25,000 SF to 200,000 SF or pad-ready land sites for sale or lease.

**Proximity to Ports** 

- 30 Minutes to Port of Tacoma
- 60 Minutes to Port of Seattle

Soils allow for year-round construction

Strong labor market

Proven distribution and manufacturing market from a wide range of users, including: