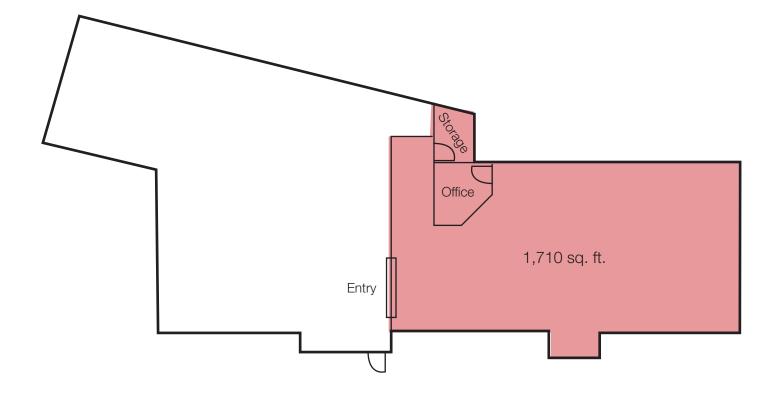

#### **Property Features**

- Main floor space
- Suite size: 1,710 sq. ft.
- 1 private office
- Storage room
- Paved, on-site parking
- Zoning: C2
- Year built: 1962