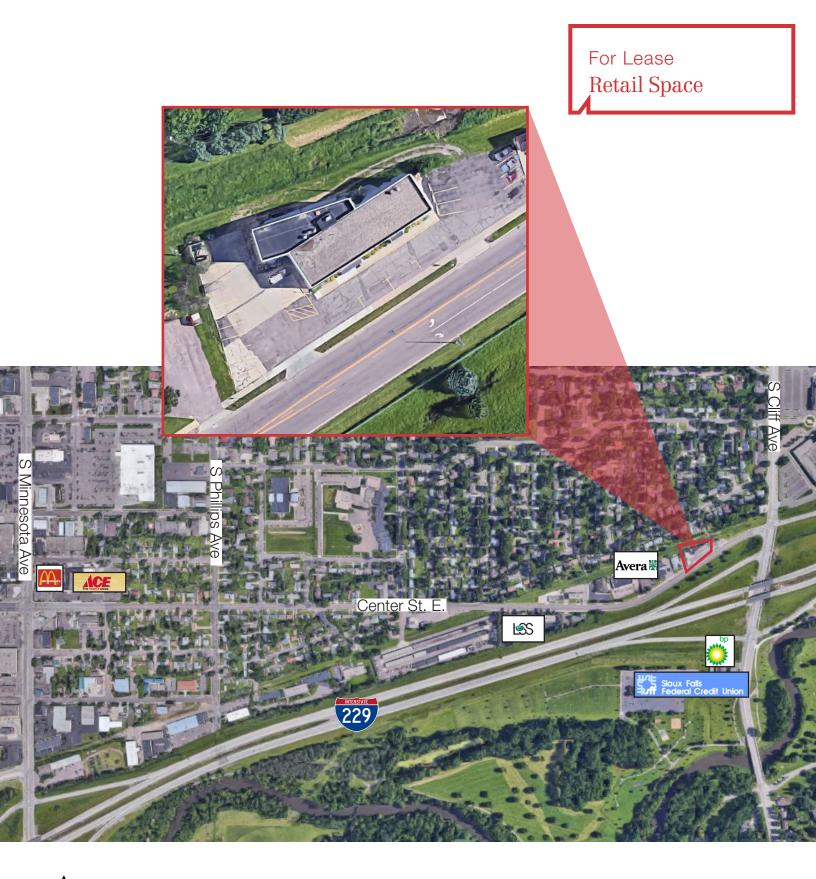

# East 41st Street Retail 1020 E. 41st Street, Sioux Falls, SD 57105

#### Location

- Located on East 41st Street, with excellent visibility from and access to I-229
- Area neighbors include: Lincoln High School, Avera Health, Cornerstone Church and School