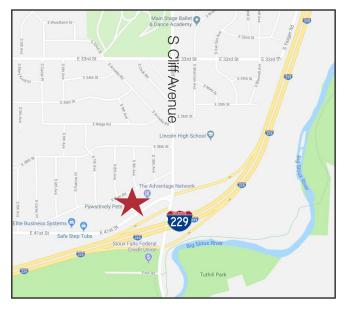

#### Location

- Located on East 41st Street, with excellent visibility from and access to I-229
- Area neighbors include: Lincoln High School, Avera Health, Cornerstone Church and School