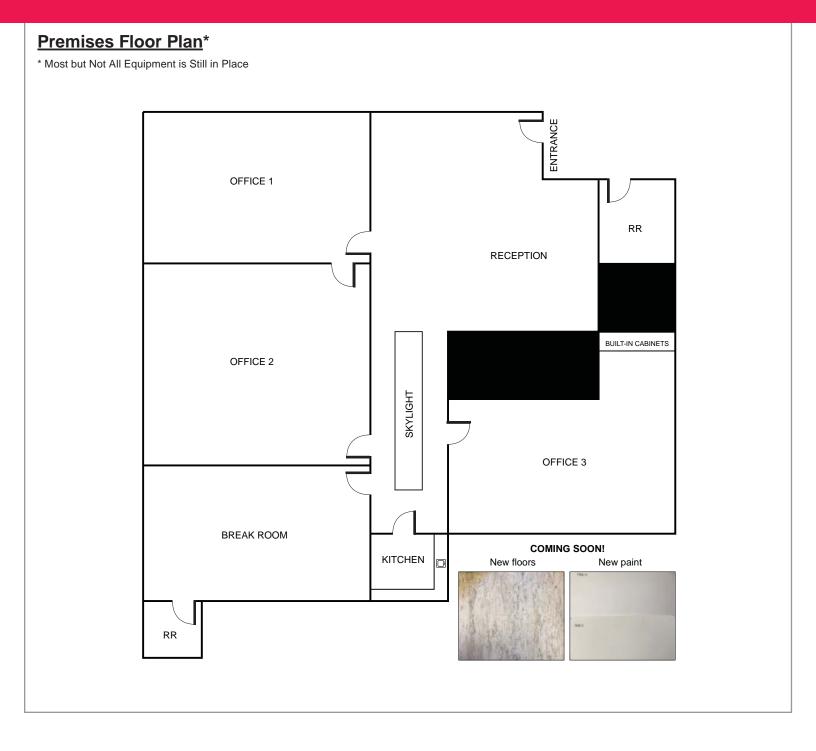

#### ±776 Square Feet Available

We are pleased to offer the following space:

- **Downtown Location**
- Medical/Office
- **Next to Valley Medical Health Hospital**
- New Paint and Carpet
- Available May 1, 2018
- \$1.99 Gross