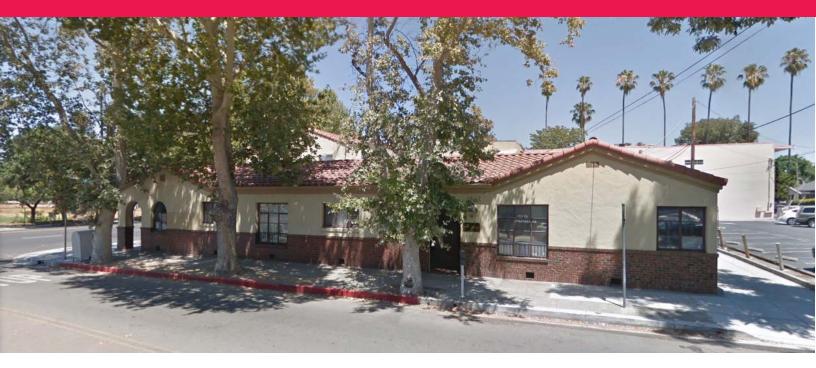

## Unique Office/Medical Downtown San Jose 10 South 14th Street, San Jose

#### ±776 Square Feet Available

We are pleased to offer the following space:

- **Downtown Location**
- Medical/Office
- **Next to Valley Medical Health Hospital**
- New Paint and Carpet
- Available May 1, 2018
- \$1.99 Gross