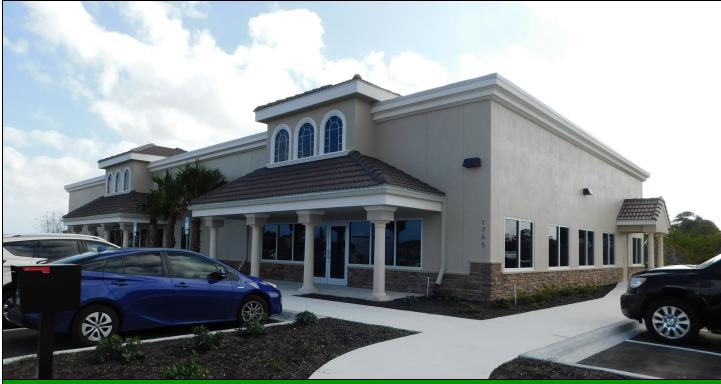

## MEDICAL OR OFFICE SPACE FOR LEASE

## 1765 BERGLUND LANE

Viera, FL 32940

- ▲ New in January of 2020 Attractive, Modern Office Building
- ▲ 1/4 Mile from Viera Blvd. Interchange
- ▲ Located in the Heart of East Viera Close to Viera Hospital in a Professional Office Park at the Intersection of Viera Blvd & Murrell Road
- ▲ 2,500 SF Space Dark Shell with Dirt Floor (Perfect for Medical Buildout)
- ▲ All Utility Connections are Stubbed to the Unit
- ▲ Tenant Responsible for Water Impact Fee
- ▲ Front & Side Entrances
- ▲ Beautiful Lake Views
- ▲ Ample Parking for Medical Use
- ▲ \$28/SF/YR Plus \$5.75/SF/YR NNN