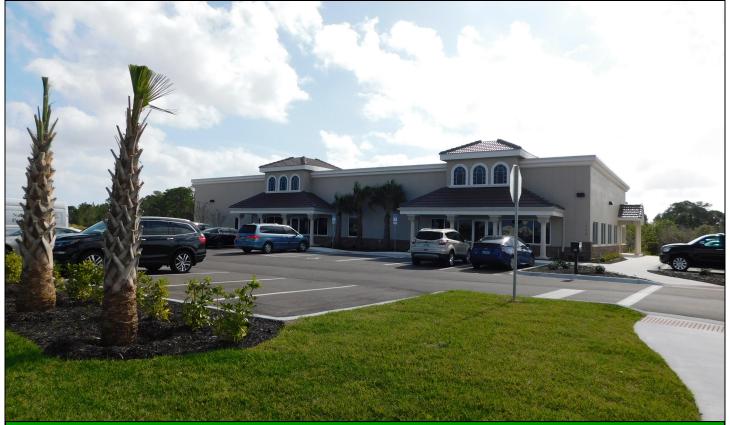

## 1765 BERGLUND LANE

Viera, FL 32940

- ▲ New in January of 2020 Attractive, Modern Office Building
- ▲ 1/4 Mile from Viera Blvd. Interchange
- ▲ Located in the Heart of East Viera Close to Viera Hospital in a Professional Office Park at the Intersection of Viera Blvd & Murrell Road
- ▲ 2,500 SF Space Dark Shell with Dirt Floor (Perfect for Medical Buildout)
- ▲ All Utility Connections are Stubbed to the Unit
- ▲ Tenant Responsible for Water Impact Fee
- ▲ Front & Side Entrances
- ▲ Beautiful Lake Views
- ▲ Ample Parking for Medical Use
- ▲ \$28/SF/YR Plus \$5.75/SF/YR NNN