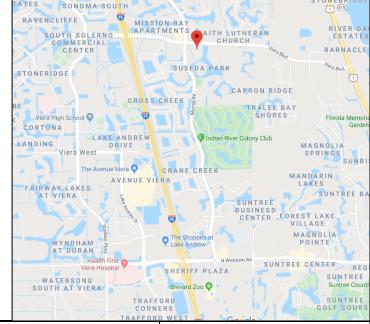

## MEDICAL OR OFFICE SPACE FOR LEASE

## 1765 BERGLUND LANE

Viera, FL 32940

| Radius                           | 1 Mile   | 3 Mile   | 5 Mile   |
|----------------------------------|----------|----------|----------|
| 2019 Population                  | 8,428    | 42,387   | 75,917   |
| 2019 Average<br>Household Income | \$93,713 | \$97,380 | \$98,501 |
| Median Age                       | 51.5     | 49.0     | 49.0     |