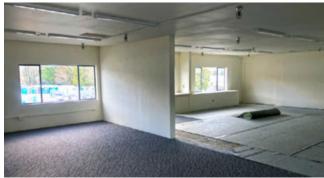

## SECOND FLOOR PLAN

**WOODINVILLE WINE DISTRICT** office space is Located in the Heart of the Woodinville Wine District. The second floor office space is moments from the Columbia Winery, Chateau St. Michelle, Redhook Brewery, Woodinville Whiskey, and more. The area is home to more than 130 wineries, tasting rooms, excellent dining, distilleries, and activities drawing more than 2 million people to the area annually.