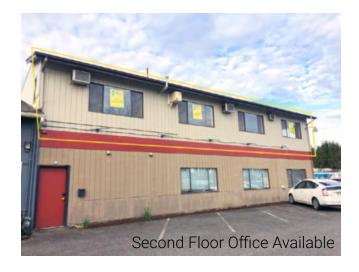

## 15815 REDMOND-WOODINVILLE ROAD NE:

\$20.00 PSF 3,577 SF GROSS

- Second Floor Office Space Located in the heart of Woodinville's Warehouse Wine District
- Ideal Space for Professional Services, Real Estate Office, Construction Office, Etc.
- Space has Heat and Air Conditioning
- Local Landlord Willing to Provide TI Allowance or Landlord Work for Qualified **Tenants**
- Lease Term up to Ten Years
- Space is Not ADA Accessible and is Only Accessible via Staircase
- Traffic Counts: 8,562 ADT

## SECOND FLOOR PLAN

**WOODINVILLE WINE DISTRICT** office space is Located in the Heart of the Woodinville Wine District. The second floor office space is moments from the Columbia Winery, Chateau St. Michelle, Redhook Brewery, Woodinville Whiskey, and more. The area is home to more than 130 wineries, tasting rooms, excellent dining, distilleries, and activities drawing more than 2 million people to the area annually.