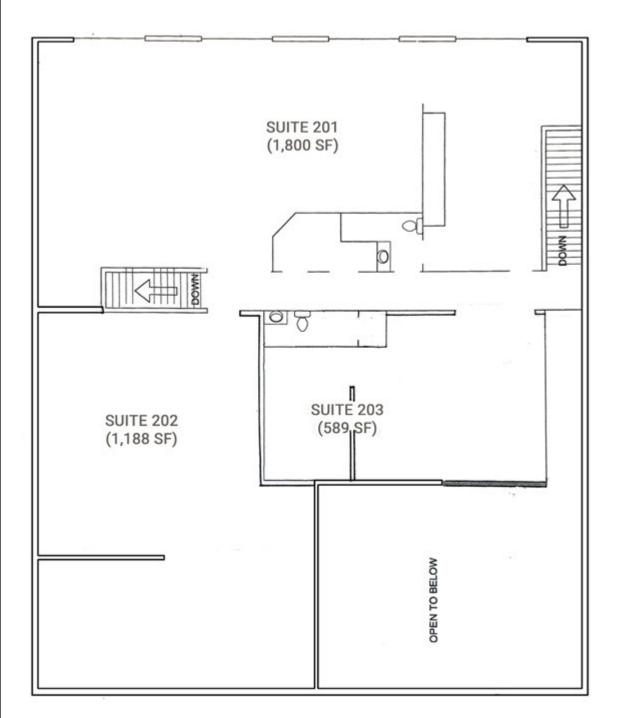

## SECOND FLOOR PLAN

**WOODINVILLE WINE DISTRICT** office space is Located in the Heart of the Woodinville Wine District. The second floor office space is moments from the Columbia Winery, Chateau St. Michelle, Redhook Brewery, Woodinville Whiskey, and more. The area is home to more than 130 wineries, tasting rooms, excellent dining, distilleries, and activities drawing more than 2 million people to the area annually.