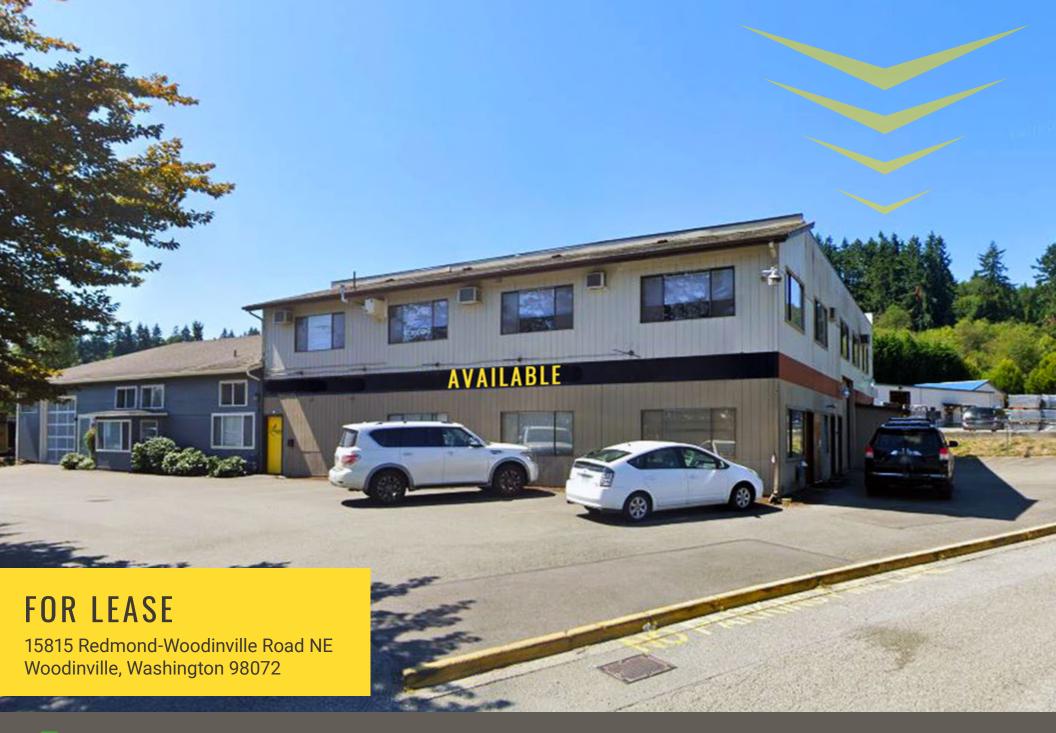

## 15815 REDMOND-WOODINVILLE ROAD NE:

\$20.00 PSF 3,577 SF GROSS

- Second Floor Office Space Located in the heart of Woodinville's Warehouse Wine District
- Ideal Space for Professional Services, Real Estate Office, Construction Office, Etc.
- Space has Heat and Air Conditioning
- Local Landlord Willing to Provide TI Allowance or Landlord Work for Qualified **Tenants**
- Lease Term up to Ten Years
- Space is Not ADA Accessible and is Only Accessible via Staircase
- Traffic Counts: 8,562 ADT