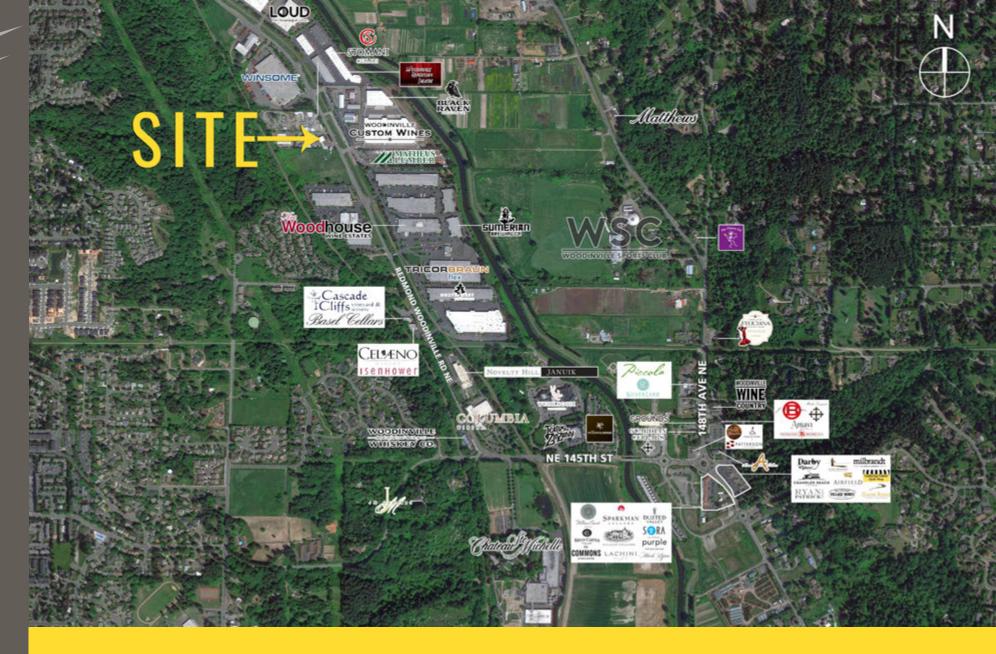

## SECOND FLOOR PLAN

**WOODINVILLE WINE DISTRICT** office space is Located in the Heart of the Woodinville Wine District. The second floor office space is moments from the Columbia Winery, Chateau St. Michelle, Redhook Brewery, Woodinville Whiskey, and more. The area is home to more than 130 wineries, tasting rooms, excellent dining, distilleries, and activities drawing more than 2 million people to the area annually.