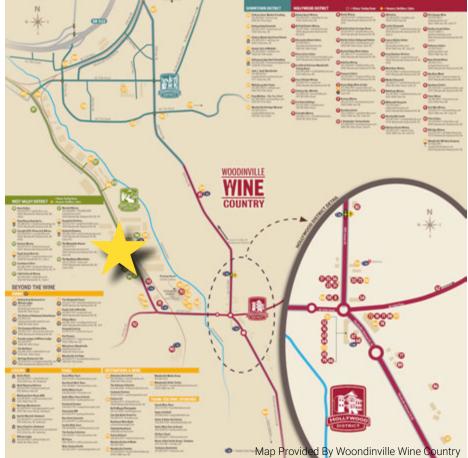

## SECOND FLOOR PLAN

**WOODINVILLE WINE DISTRICT** office space is Located in the Heart of the Woodinville Wine District. The second floor office space is moments from the Columbia Winery, Chateau St. Michelle, Redhook Brewery, Woodinville Whiskey, and more. The area is home to more than 130 wineries, tasting rooms, excellent dining, distilleries, and activities drawing more than 2 million people to the area annually.