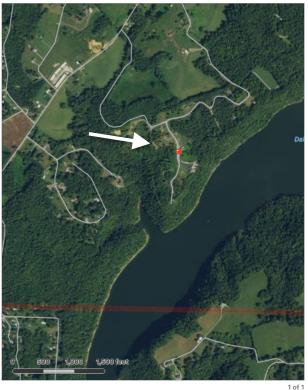

For sale are two single family residential lots totaling 1.27 acres mol. Located on a paved road in Albany, Clinton County, KY, only 3 miles from The Wolf River Resort and Marina and 4 miles from the Dale Hollow Regional Airport. Underground utilities are available.

> ASKING PRICE \$31,500 owner financing possible

> > near Albany — Clinton

All information contained herein was obtained from sources deemed reliable but is not warranted as to its accuracy and reliability by Venture I Properties, Inc., its agents and/or employees. All Prospective Purchasers are advised to personally verify all information contained herein.