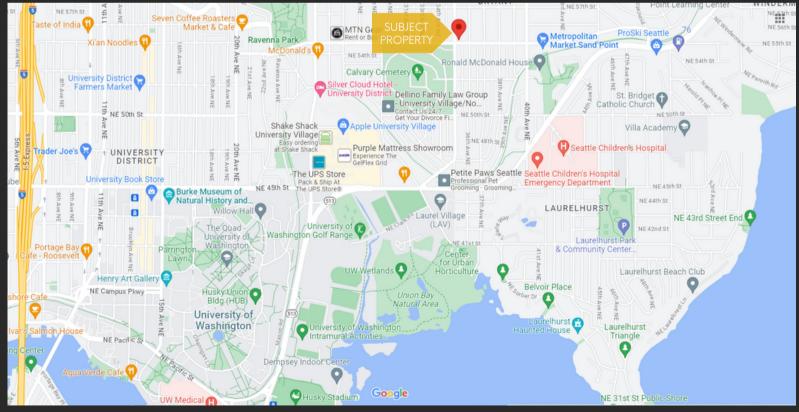

## **OFFICE / RETAIL SPACE** UNIVERSITY VILLAGE AREA

5506 35th Ave NF Seattle WA 98105





## **PROPERTY HIGHLIGHTS**

- Approximately 2,112 square feet
- Nice open office with good natural light and high ceilinas
- Private bathroom & kitchen
- Good street presence with 3 parking spaces behind the building
- Located near U-Village, Sand Point, and Wedgwood
- Available now

Π

\$28.00 SF/YR + NNN

MARK ALFIERI **Commercial Broker** 425.985.8542 🖌 markalfieri@yateswood.com



PETER ARGERES Commercial Broker 206.612.7877 petera@yateswood.com

## PROPERTY PICTURES

5506 35th Ave NE Seattle, WA 98105



BROKERAGE & PROPERTY MANAGEMENT





## PROPERTY LOCATION 5506 35th Ave NE Seattle, WA 98105