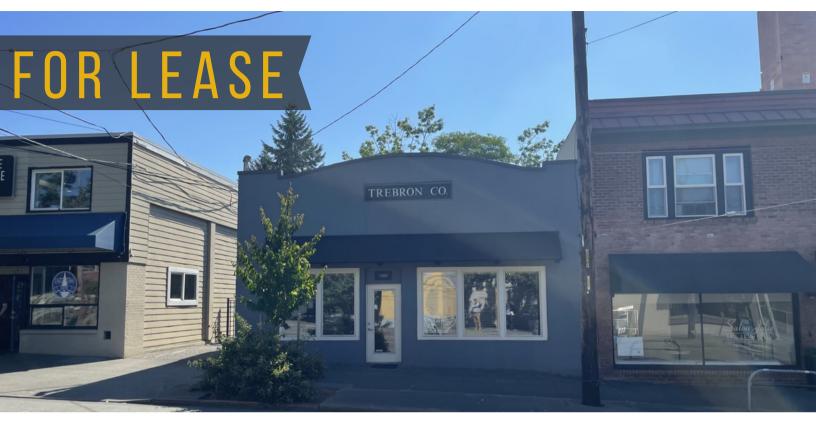

## **OFFICE / RETAIL SPACE** UNIVERSITY VILLAGE AREA

5506 35th Ave NF Seattle WA 98105

## **PROPERTY HIGHLIGHTS**

- Approximately 2,112 square feet
- Nice open office with good natural light and high ceilinas
- Private bathroom & kitchen
- Good street presence with 3 parking spaces behind the building
- Located near U-Village, Sand Point, and Wedgwood
- Available now

Π

\$28.00 SF/YR + NNN

MARK ALFIERI **Commercial Broker** 425.985.8542 🖌 markalfieri@yateswood.com

PETER ARGERES Commercial Broker 206.612.7877 petera@yateswood.com