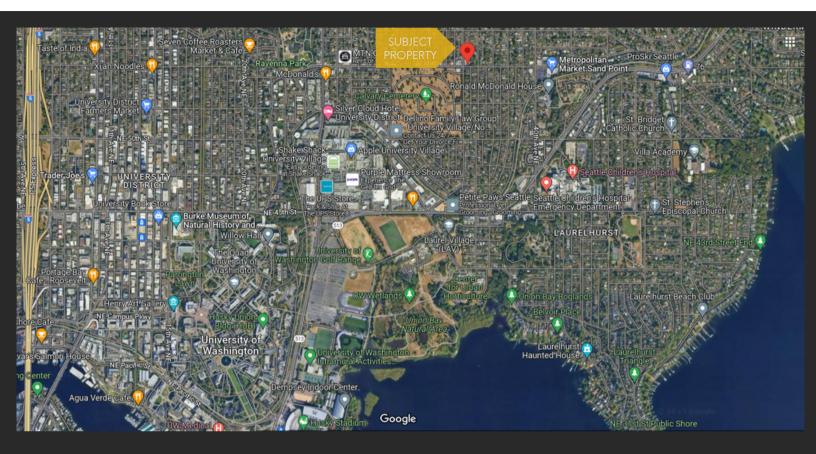

## **OFFICE / RETAIL SPACE** UNIVERSITY VILLAGE AREA

5506 35th Ave NF Seattle WA 98105





## **PROPERTY HIGHLIGHTS**

- Approximately 2,112 square feet
- Nice open office with good natural light and high ceilinas
- Private bathroom & kitchen
- Good street presence with 3 parking spaces behind the building
- Located near U-Village, Sand Point, and Wedgwood
- Available now

Π

\$28.00 SF/YR + NNN

MARK ALFIERI **Commercial Broker** 425.985.8542 🖌 markalfieri@yateswood.com



PETER ARGERES Commercial Broker 206.612.7877 petera@yateswood.com

## PROPERTY PICTURES

5506 35th Ave NE Seattle, WA 98105



BROKERAGE & PROPERTY MANAGEMENT





## PROPERTY LOCATION 5506 35th Ave NE Seattle, WA 98105