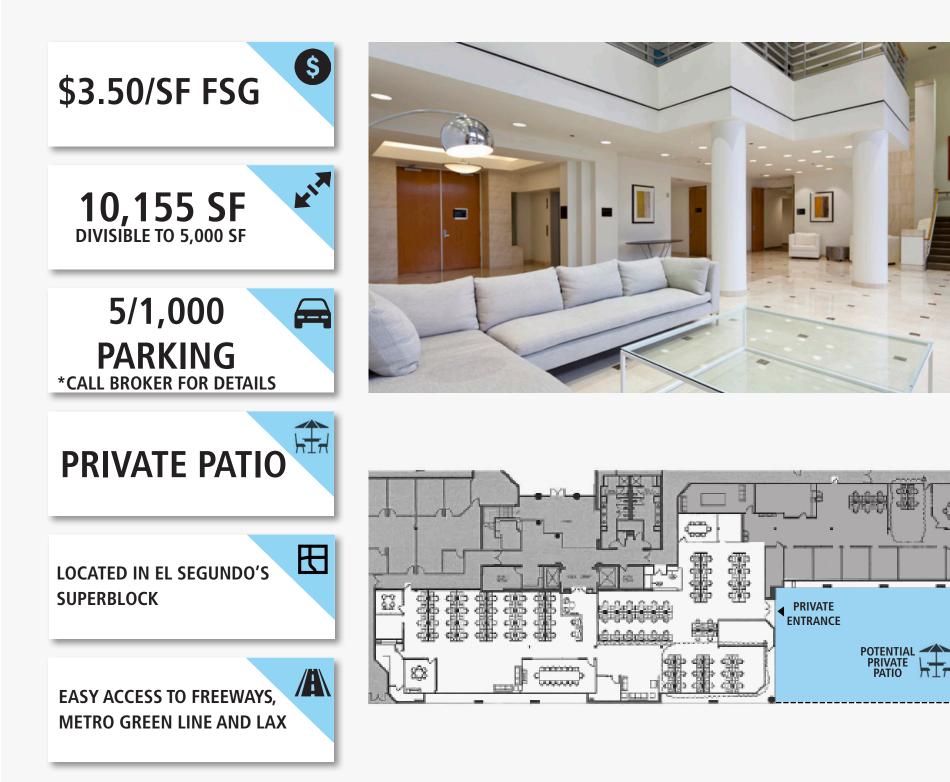

## 559 SONTINENTAL EL SEGUNDO

## **10,155 SF** DIVISIBLE TO 5,000 SF **FOR LEASE** 5/1,000 PARKING











## **TONY RANGER**

310.442.3394 tranger@madisonpartners.net Lic # 01004755

## JOE KING

310.442.3375 jking@madisonpartners.net Lic # 01195833

© 2019 Madison Partners. BRE Lic. # 00978067 The information above has been obtained from sources believed reliable. While we do not doubt its accuracy, we have not writed it and make no guarantee, warranty or representation about it. It is your responsibility to independently confirm its accuracy and completeness. Any projections, opinions, assumptions or estimates used are for example only and do not represent the current or future performance of the property. The value of this transaction to you depends on tax and other factors which should be evaluated by your tax, financial and legal advisors. You and your advisors should conduct a