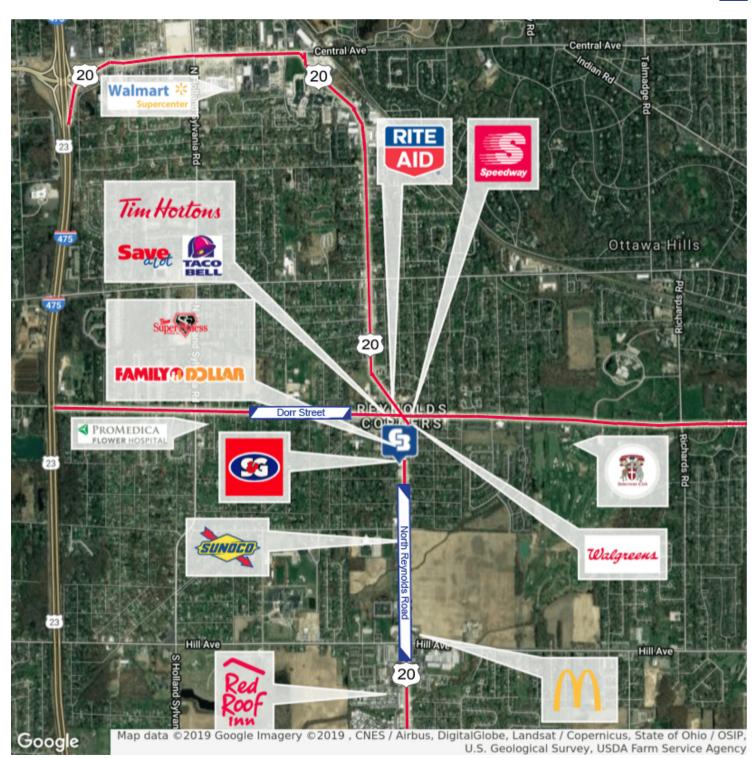

### **FEATURES**

- University of Toledo 2.4 miles or a 4 minute drive
- Toledo Express Airport 10.2 miles or a 19 minute drive
- VPD: 24,300
- Great visibility and frontage on North Reynolds Road

# **PROPERTY HIGHLIGHTS**

- University of Toledo 2.4 miles or a 4 minute drive
- Toledo Express Airport 10.2 miles or a 19 minute drive
- VPD: 24,300
- Great visibility and frontage on North Reynolds Road