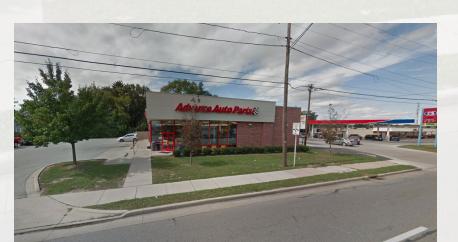

# **PROPERTY DESCRIPTION**

Located in high-traffic Reynolds Corners. This Freestanding building is easily accessible with multiple points of ingress and egress.

# **PROPERTY HIGHLIGHTS**

- University of Toledo 2.4 miles or a 4 minute drive
- Toledo Express Airport 10.2 miles or a 19 minute drive
- VPD: 24,300
- Great visibility and frontage on North Reynolds Road