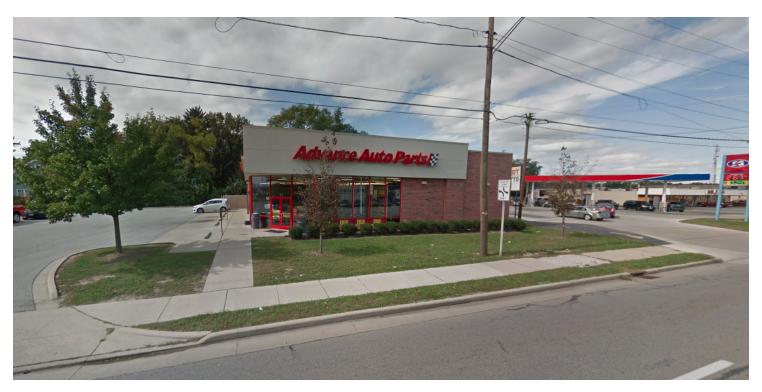

# **PROPERTY DESCRIPTION**

Located in high-traffic Reynolds Corners. This Freestanding building is easily accessible with multiple points of ingress and egress.

# **PROPERTY HIGHLIGHTS**

- University of Toledo 2.4 miles or a 4 minute drive
- Toledo Express Airport 10.2 miles or a 19 minute drive
- VPD: 24,300
- Great visibility and frontage on North Reynolds Road