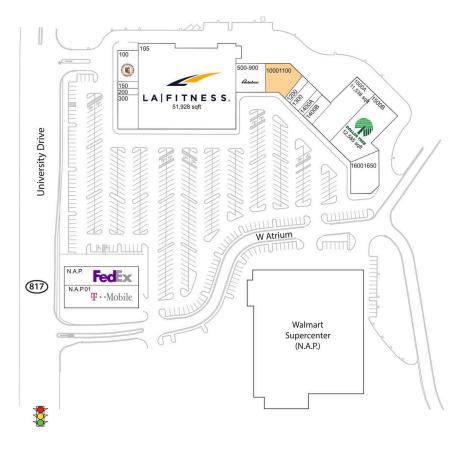

#### **AVAILABLE SPACE**

10001100 2,975 SF

#### **CURRENT RETAILERS**

| N.A.P.   | FedEx                       |           |
|----------|-----------------------------|-----------|
| N.A.P.01 | T-Mobile                    |           |
| 100      | Honey Baked Ham             | 4,000 SF  |
| 105      | LA Fitness                  | 51,928 SF |
| 150      | Beyounique Belle            | 1,000 SF  |
| 200      | Fox Tax Services            | 1,000 SF  |
| 300      | South Florida Home Dialysis | 4,000 SF  |
|          | Therapies                   |           |
| 500-900  | Rainbow                     | 5,600 SF  |
| 1200     | Nail Salon                  | 1,400 SF  |
| 1300     | ABC International (gifts)   | 2,100 SF  |
| 1400A    | ABC International (jewelry) | 1,200 SF  |
| 1400B    | Jyoti's Salon & Boutique    | 1,950 SF  |
| 1500A    | Patel Brothers              | 11,538 SF |
| 1500B    | Dollar Tree                 | 12,585 SF |
| 16001650 | Indian Curry and Sweets     | 6,415 SF  |