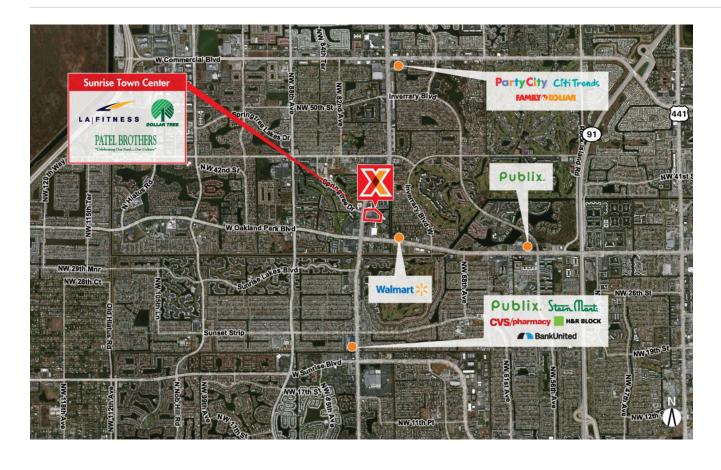

## **SUNRISE TOWN CENTER**

26.167700, -80.256200 3426 North University Dr | Sunrise, FL 33351

Dual-anchored by Dollar Tree and LA Fitness with close proximity to Walmart Supercenter

Heavily trafficked intersection with high visibility from 51,000+ vehicles daily on University Dr and 41,000+ on Oakland Park Blvd

Surrounded by a dense population of 201,000+ within 3