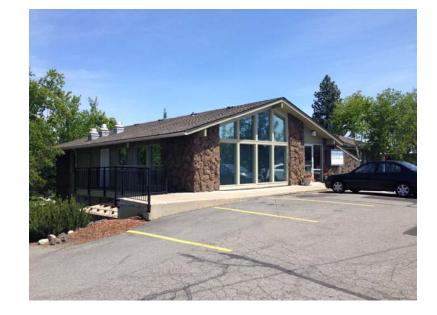

## 2656 E. 29th Avenue

Spokane, Washington 99223

#### **Property Features**

- Space Available: 1,474 SF
- Near Lincoln Heights Shopping Center
- Zoning: CC2-DC
- Excellent Signage, Access and Visibility
- Former Office of H & R Block
- Neighboring Businesses
  - Rosauers
  - Pizza Hut
  - O'Reilly Auto Parts
  - Bank of America
- Year Built: 1976
- Parcel #: 35331.0505
- Owner is a Licensed Broker in Washington State
- Traffic Counts:
  - On 29<sup>th</sup> Ave: 19,700
  - On Regal St.: 11,200