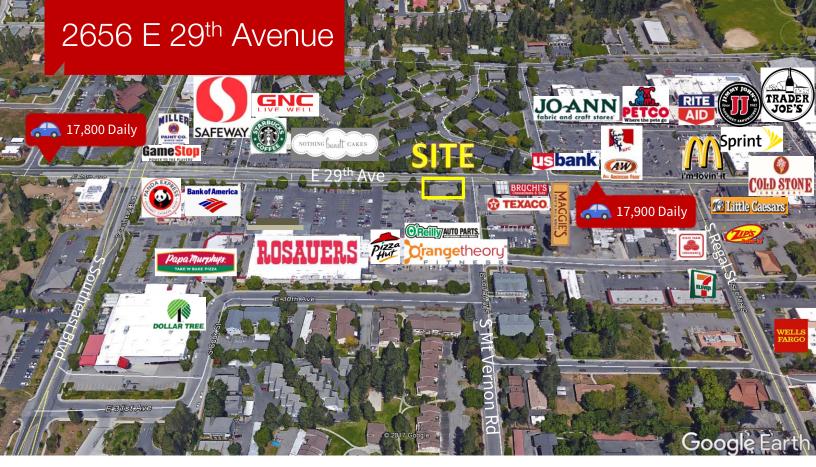

## 2656 E. 29th Avenue

Spokane, Washington 99223

#### **Property Features**

- Space Available: 1,474 SF
- Near Lincoln Heights Shopping Center
- Zoning: CC2-DC
- Excellent Signage, Access and Visibility
- Former Office of H & R Block
- Neighboring Businesses
  - Rosauers
  - Pizza Hut
  - O'Reilly Auto Parts
  - Bank of America
- Year Built: 1976
- Parcel #: 35331.0505
- Owner is a Licensed Broker in Washington State
- Traffic Counts:
  - On 29<sup>th</sup> Ave: 19,700
  - On Regal St.: 11,200