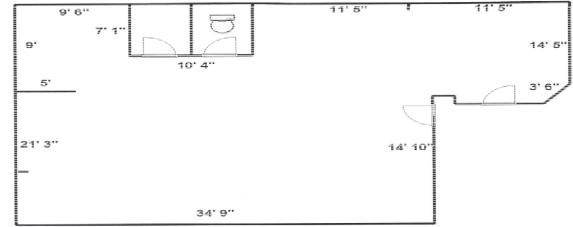

#### **Property Features**

- Space Available: 1,474 SF
- Near Lincoln Heights Shopping Center
- Zoning: CC2-DC
- Excellent Signage, Access and Visibility
- Former Office of H & R Block
- Neighboring Businesses
  - Rosauers
  - Pizza Hut
  - O'Reilly Auto Parts
  - Bank of America
- Year Built: 1976
- Parcel #: 35331.0505
- Owner is a Licensed Broker in Washington State
- Traffic Counts:
  - On 29<sup>th</sup> Ave: 19,700
  - On Regal St.: 11,200