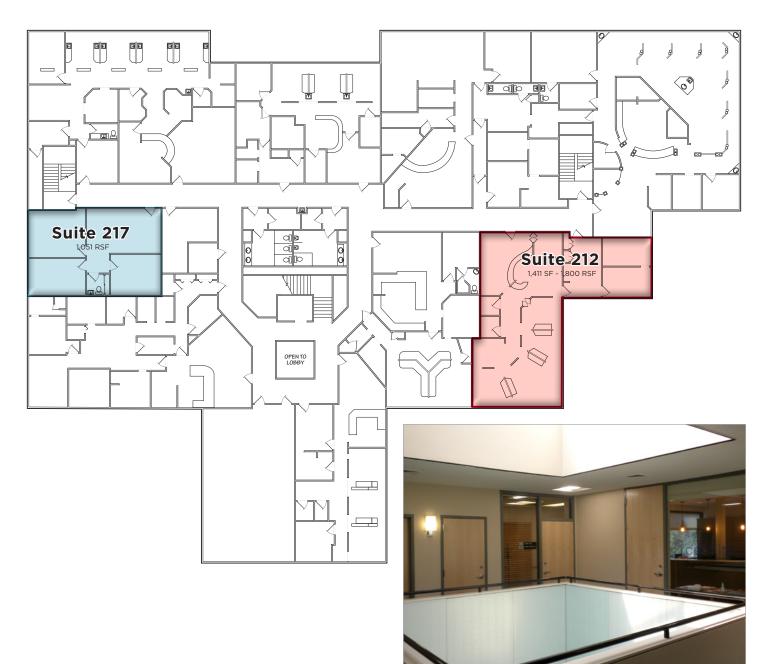

### **Property Highlights**

- New common areas
- New lobby
- Available space-

| Suite 100: | 1,550 RSF             |
|------------|-----------------------|
| Suite 101: | 2,440 RSF             |
| Suite 165: | 485 RSF               |
| Suite 212: | 1,411 RSF - 1,800 RSF |
| Suite 217: | 1,051 RSF             |

### 2<sup>nd</sup> Floor Plan

Ralph Riedel, CCIM Executive Director

+1 801 303 5466 ralph.riedel@cushwake.com 170 South Main Street Suite 1600 Salt Lake City, UT 84101 Main +1 801 322 2000 Fax +1 801 322 2040 **cushmanwakefield.com** 