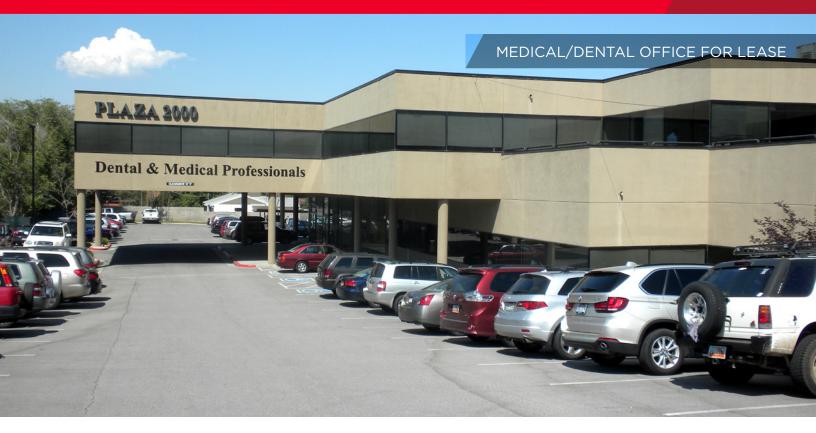

## FOR LEASE Plaza 2000 Medical/Dental Office 7138 South Highland Drive / Salt Lake City, Utah

## Rate: \$22.40/SF, Full Service

### **Property Highlights**

- New common areas
- New lobby
- Available space-

| Suite 100: | 1,550 RSF             |
|------------|-----------------------|
| Suite 101: | 2,440 RSF             |
| Suite 165: | 485 RSF               |
| Suite 212: | 1,411 RSF - 1,800 RSF |
| Suite 217: | 1,051 RSF             |