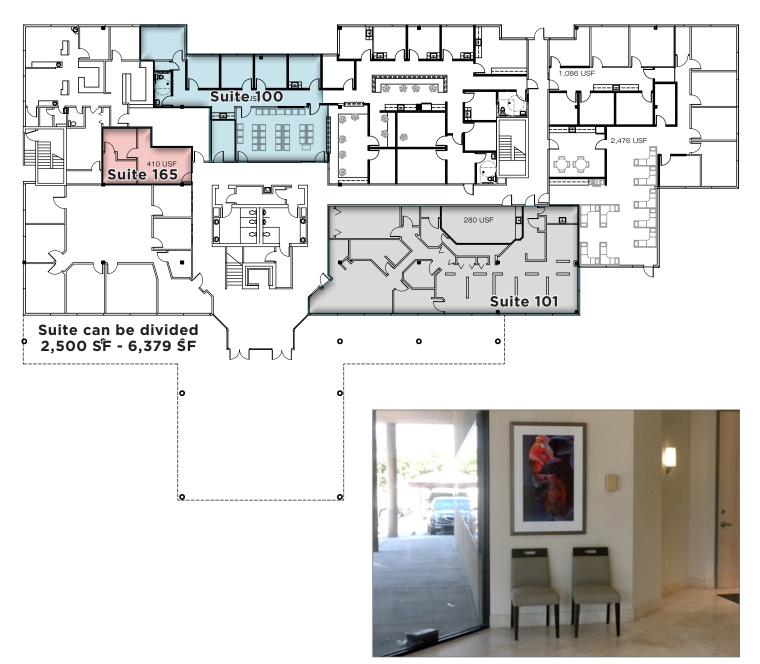

### **Property Highlights**

- New common areas
- New lobby
- Available space-

| Suite 100: | 1,550 RSF             |
|------------|-----------------------|
| Suite 101: | 2,440 RSF             |
| Suite 165: | 485 RSF               |
| Suite 212: | 1,411 RSF - 1,800 RSF |
| Suite 217: | 1,051 RSF             |

### 1<sup>st</sup> Floor Plan

Ralph Riedel, CCIM Executive Director

+1 801 303 5466 ralph.riedel@cushwake.com 170 South Main Street Suite 1600 Salt Lake City, UT 84101 Main +1 801 322 2000 Fax +1 801 322 2040 **cushmanwakefield.com** 