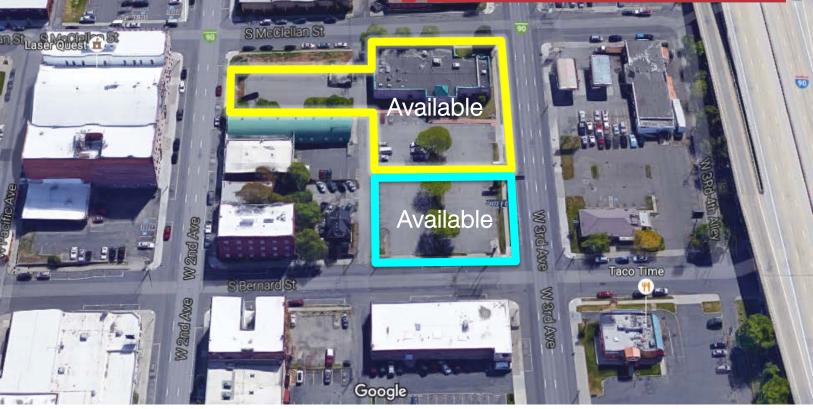

### 202-224 W. 3rd Avenue, Spokane, Washington 99201

#### **Property Features**

- Building Size: 8,881 SF ±
  - Lot Size: 27,878 SF ±
  - \$5,000/Mo, NNN
- Ground Lease: 13,939 SF ±
  - \$5,000/Mo. NNN
- 73 ± Car Parks
- Additional Parking Available in the Adjoining Parking Lot
- (2) Pylon Signage Visible from I-90
- 18,900 ± Cars/Day on 3rd Avenue
- Excellent Downtown Spokane Location
- Good Access to/from I-90