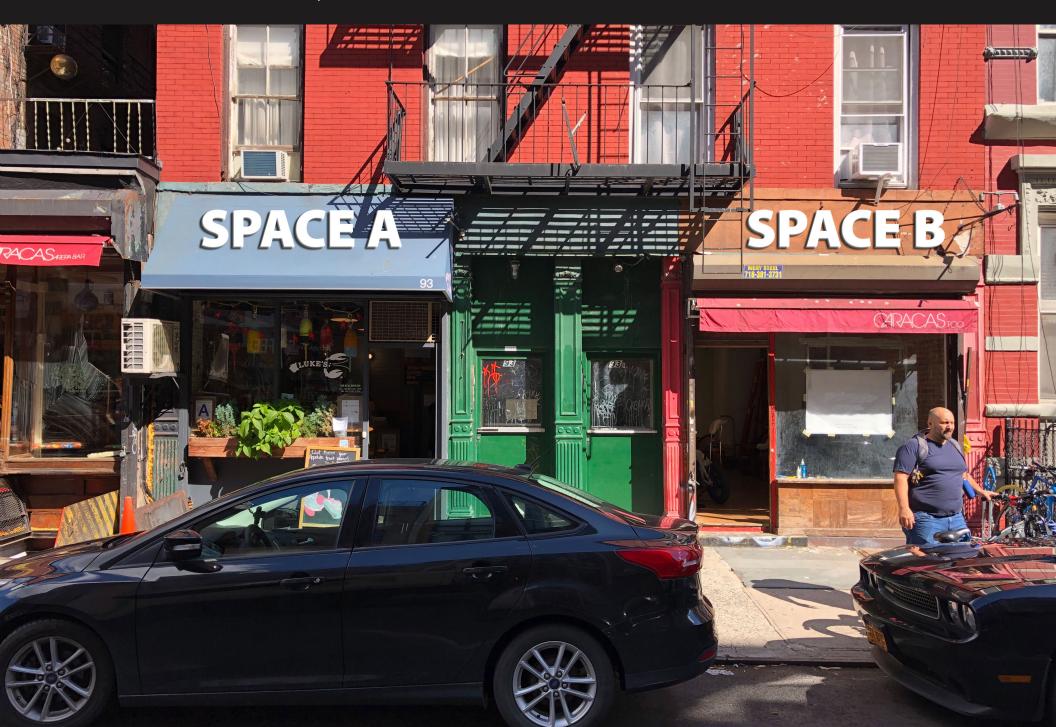

# **SPACE A**

# SIZE

Ground Floor 450 SF Basement 450 SF

# **FRONTAGE**

10'

# **CEILING HEIGHT**

12'

## **COMMENTS**

- Currently Luke's Lobster
- Can be vented
- Basement has external access

# **SPACE B**

# SIZE

Ground Floor **750 SF**Basement **750 SF** 

## **FRONTAGE**

10'

### **CEILING HEIGHT**

12'

# **COMMENTS**

- Gas and vented
- Newly renovated
- Bathroom in place
- Exposed brick wall
- Basement has interior stairway access